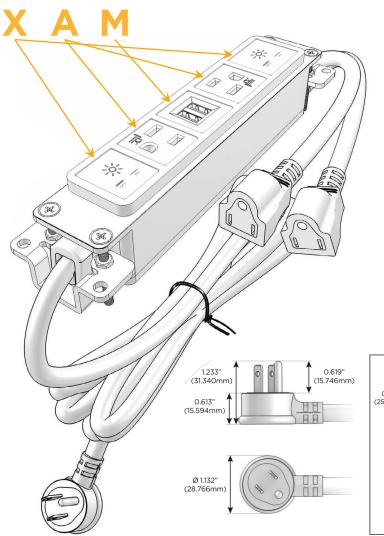

#### Plug:

Supplied with Low Profile Flat 45° Angle 120 VAC Plug

Optional Standard Straight 120 VAC Plug

Optional Straight 120 VAC Pass-through Plug

- CLEAN, COMPACT DESIGN
- **STREAMLINED**
- **LOW PROFILE**
- SIDE-EXITING CORDS
- **PLUG & PLAY**
- 6' AC CORD & PLUG (FLAT PLUG STANDARD)
- **CUSTOMIZABLE CONFIGURATIONS AND FINISHES**
- **UL LISTED FOR MOUNTING IN FURNITURE**
- 15A