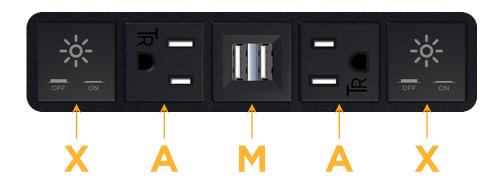

Elmsford, NY 10523 omnormax.com

Modules/Ports:

X Switched AC

A Tamper Resistant AC Receptacle

M Double USB-A (Fast Charging Ports - 18W)