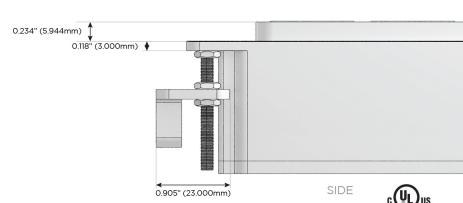

Switched AC (Rocker Switch)
- **Dimmer Switch**

#### Plug:

Supplied with Low Profile Flat 45° Angle 120 VAC Plug

Optional Standard Straight 120 VAC Plug

Optional Straight 120 VAC Pass-through Plug

- CLEAN, COMPACT DESIGN
- **STREAMLINED**
- **LOW PROFILE**
- SIDE-EXITING CORDS
- **PLUG & PLAY**
- 6' AC CORD & PLUG (FLAT PLUG STANDARD)
- **CUSTOMIZABLE CONFIGURATIONS AND FINISHES**
- **UL LISTED FOR MOUNTING IN FURNITURE**
- 15A





#### AC POWER & DATA CONNECTIVITY SOLUTION

M-POWER-5T-XAMAX-BAB

Specs:

# Distributed by



Mormax Company, Inc.

8 Westchester Plaza

914-699-0101

TOP

1.381" (35.082mm)

 $\subseteq$ 

sales@mormax.com

Elmsford, NY 10523 omnormax.com

Modules/Ports:

X Switched AC

A Tamper Resistant AC Receptacle

M Double USB-A (Fast Charging Ports - 18W)