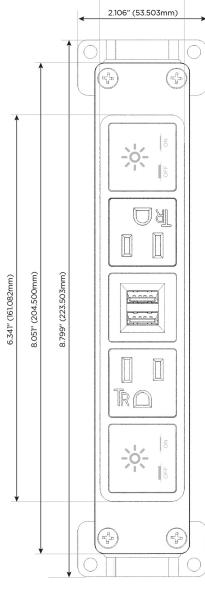

Elmsford, NY 10523 omnormax.com

Modules/Ports:

X Switched AC

A Tamper Resistant AC Receptacle

M Double USB-A (Fast Charging Ports - 18W)