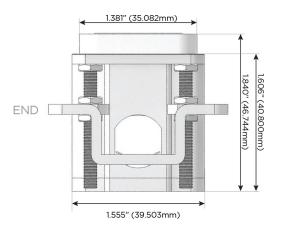

# Distributed by

Mormax Company, Inc.

8 Westchester Plaza

914-699-0101

TOP

1.381" (35.082mm)

 $\subseteq$ 

sales@mormax.com