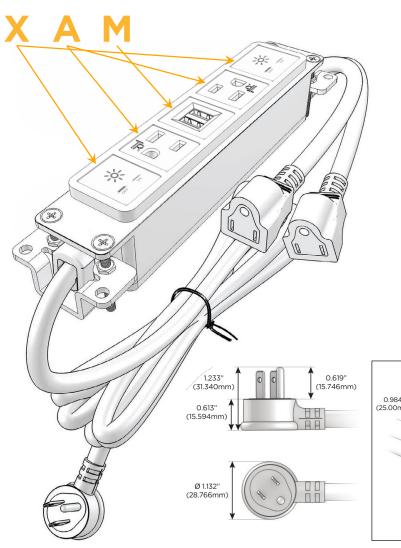

#### Plug:

Supplied with Low Profile Flat 45° Angle 120 VAC Plug

Optional Standard Straight 120 VAC Plug

Optional Straight 120 VAC Pass-through Plug

- CLEAN, COMPACT DESIGN
- **STREAMLINED**
- **LOW PROFILE**
- SIDE-EXITING CORDS
- **PLUG & PLAY**
- 6' AC CORD & PLUG (FLAT PLUG STANDARD)
- **CUSTOMIZABLE CONFIGURATIONS AND FINISHES**
- **UL LISTED FOR MOUNTING IN FURNITURE**
- 15A

## Modules/Ports:

- X Switched AC
- A Tamper Resistant AC Receptacle
- M Double USB-A (Fast Charging Ports 18W)