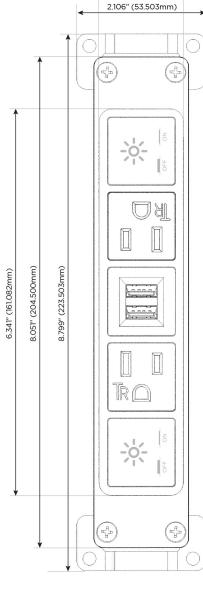

## Modules/Ports:

- X Switched AC
- A Tamper Resistant AC Receptacle
- M Double USB-A (Fast Charging Ports 18W)