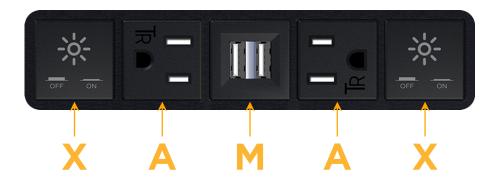

## Modules/Ports:

- X Switched AC
- A Tamper Resistant AC Receptacle
- M Double USB-A (Fast Charging Ports 18W)