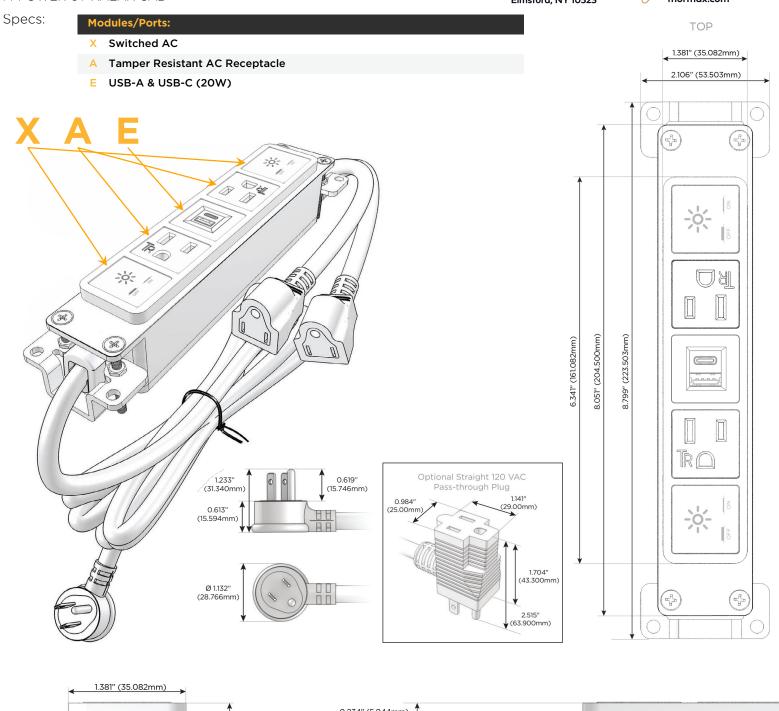

# Module/Port Options:

- A Tamper Resistant AC Receptacle
- E USB-A & USB-C (20W)
- M Double USB-A (Fast Charging Ports 18W)
- H HDMI
- 6 CAT 6
- 12 RJ 12
- X Switched AC
- Y 3-Way Switch (Low Voltage)
- V USB-C (45W High Speed Charging Port)
- S USB-C (25W High Speed Charging Port)
- R Switched AC (Rocker Switch)
- D Dimmer Switch

#### Plug:

Supplied with Low Profile Flat 45° Angle 120 VAC Plug

**Optional Standard Straight 120 VAC Plug** 

Optional Straight 120 VAC Pass-through Plug

- CLEAN, COMPACT DESIGN
- STREAMLINED
- LOW PROFILE
- SIDE-EXITING CORDS
- PLUG & PLAY
- 6' AC CORD & PLUG (FLAT PLUG STANDARD)
- CUSTOMIZABLE CONFIGURATIONS AND FINISHES
- UL LISTED FOR MOUNTING IN FURNITURE
- 15A