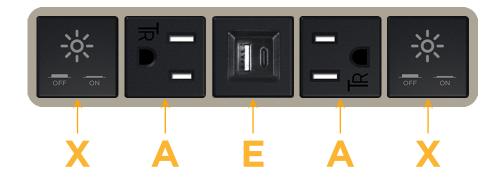

# Module/Port Options:

- A Tamper Resistant AC Receptacle
- E USB-A & USB-C (20W)
- M Double USB-A (Fast Charging Ports 18W)
- H HDMI
- 6 CAT 6
- 12 RJ 12
- X Switched AC
- Y 3-Way Switch (Low Voltage)
- V USB-C (45W High Speed Charging Port)
- S USB-C (25W High Speed Charging Port)
- R Switched AC (Rocker Switch)
- D Dimmer Switch