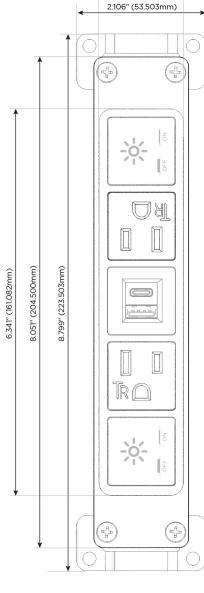

#### **Module/Port Options:**

- A Tamper Resistant AC Receptacle
- E USB-A & USB-C (20W)
- M Double USB-A (Fast Charging Ports 18W)
- H HDMI
- 6 CAT 6
- 12 RJ 12
- X Switched AC
- Y 3-Way Switch (Low Voltage)
- V USB-C (45W High Speed Charging Port)
- S USB-C (25W High Speed Charging Port)
- R Switched AC (Rocker Switch)
- D Dimmer Switch

## **Modules/Ports:**

- Switched AC
- **Tamper Resistant AC Receptacle**
- USB-A & USB-C (20W)