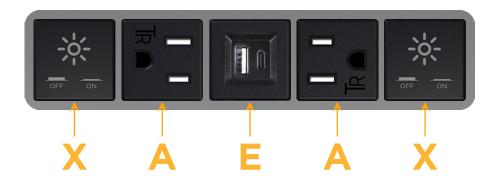

#### **Module/Port Options:**

- A Tamper Resistant AC Receptacle
- E USB-A & USB-C (20W)
- M Double USB-A (Fast Charging Ports 18W)
- H HDMI
- 6 CAT 6
- 12 RJ 12
- X Switched AC
- Y 3-Way Switch (Low Voltage)
- V USB-C (45W High Speed Charging Port)
- S USB-C (25W High Speed Charging Port)
- R Switched AC (Rocker Switch)
- D Dimmer Switch

## **Modules/Ports:**

- Switched AC
- **Tamper Resistant AC Receptacle**
- USB-A & USB-C (20W)