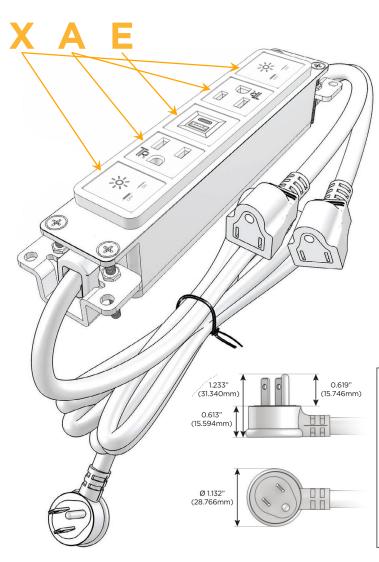

#### AC POWER & DATA CONNECTIVITY SOLUTION

M-POWER-5T-XAEAX-MAB

Distributed by

Mormax Company, Inc.

8 Westchester Plaza Elmsford, NY 10523 914-699-0101sales@mormax.com

mormax.com

Metro Light & Power's line of power & data solutions offers sophisticated design elements combined with greater ease of installation. Streamlined and low-profile, enhanced by side-exiting cords, our outlets advance the industry with their cutting edge look and feel. We believe flexibility is key, and we provide a variety of mounting options, including the ability to mount in limited spaces. Our outlets are available in many finishes and configurations, in addition to a custom color and finish capability for our clients.

#### Plug:

Supplied with Low Profile Flat 45° Angle 120 VAC Plug

Optional Standard Straight 120 VAC Plug

Optional Straight 120 VAC Pass-through Plug

- · CLEAN, COMPACT DESIGN
- STREAMLINED
- LOW PROFILE
- SIDE-EXITING CORDS
- PLUG & PLAY
- 6' AC CORD & PLUG (FLAT PLUG STANDARD)
- CUSTOMIZABLE CONFIGURATIONS AND FINISHES
- UL LISTED FOR MOUNTING IN FURNITURE
- 15A

#### AC POWER & DATA CONNECTIVITY SOLUTION

M-POWER-5T-XAEAX-MAB