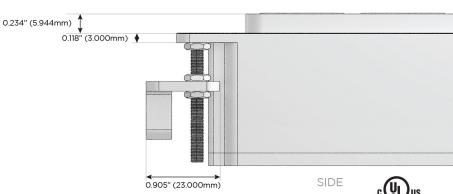

rt)
- S USB-C (25W High Speed Charging Port)
- R Switched AC (Rocker Switch)
- D Dimmer Switch

#### Plug:

Supplied with Low Profile Flat 45° Angle 120 VAC Plug

Optional Standard Straight 120 VAC Plug

Optional Straight 120 VAC Pass-through Plug

- · CLEAN, COMPACT DESIGN
- STREAMLINED
- LOW PROFILE
- SIDE-EXITING CORDS
- PLUG & PLAY
- 6' AC CORD & PLUG (FLAT PLUG STANDARD)
- CUSTOMIZABLE CONFIGURATIONS AND FINISHES
- UL LISTED FOR MOUNTING IN FURNITURE
- 15A





#### AC POWER & DATA CONNECTIVITY SOLUTION

M-POWER-5T-XAEAX-MAB

# Distributed by



Mormax Company, Inc.

Elmsford, NY 10523

914-699-0101

sales@mormax.com mormax.com

8 Westchester Plaza

TOP

1.381" (35.082mm)

Specs:

## **Modules/Ports:**

- Switched AC
- **Tamper Resistant AC Receptacle**
- USB-A & USB-C (20W)