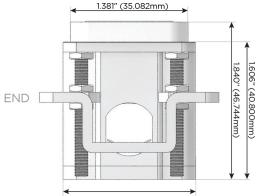

# AC POWER & DATA CONNECTIVITY SOLUTION

M-POWER-5T-XAEAX-CUAB

Mormax Company, Inc. 8 Westchester Plaza Elmsford, NY 10523

C 914-699-0101 sales@mormax.com  $\square$ mormax.com

0.118" (3.000mm) 🛉

0.905" (23.000mm)

1.555" (39.503mm)

© 2024 Metro Light & Power, LLC. All rights reserved. US Patent No(s) 10,841,990; 10,847,959; other Patents Pending Metro Light & Power, LLC | 11 Smith St Englewood, NJ 07631 | T: 201-416-4160 | F: 208-979-4613 | info@metrolightandpower.com | www.metrolightandpower.com