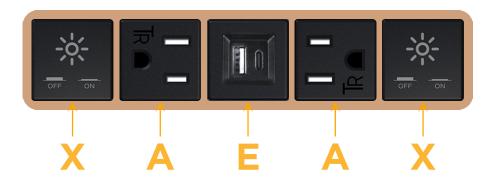

# Module/Port Options:

- A Tamper Resistant AC Receptacle
- E USB-A & USB-C (20W)
- M Double USB-A (Fast Charging Ports 18W)
- H HDMI
- 6 CAT 6
- 12 RJ 12
- X Switched AC
- Y 3-Way Switch (Low Voltage)
- V USB-C (45W High Speed Charging Port)
- S USB-C (25W High Speed Charging Port)
- R Switched AC (Rocker Switch)
- D Dimmer Switch