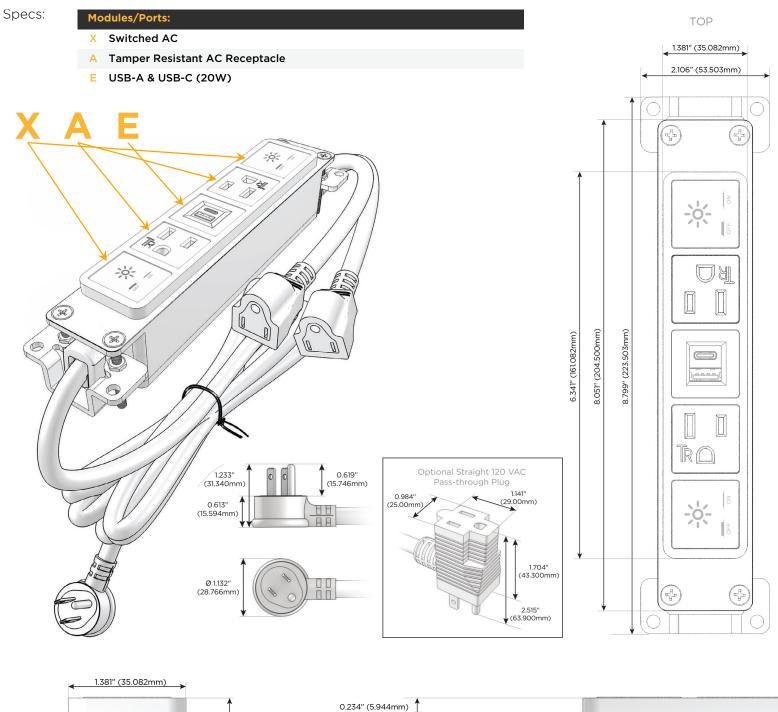

# Module/Port Options:

- A Tamper Resistant AC Receptacle
- E USB-A & USB-C (20W)
- M Double USB-A (Fast Charging Ports 18W)
- H HDMI
- 6 CAT 6
- 12 RJ 12
- X Switched AC
- Y 3-Way Switch (Low Voltage)
- V USB-C (45W High Speed Charging Port)
- S USB-C (25W High Speed Charging Port)
- R Switched AC (Rocker Switch)
- D Dimmer Switch

### Plug:

Supplied with Low Profile Flat 45° Angle 120 VAC Plug

Optional Standard Straight 120 VAC Plug

Optional Straight 120 VAC Pass-through Plug

- CLEAN, COMPACT DESIGN
- STREAMLINED
- LOW PROFILE
- SIDE-EXITING CORDS
- PLUG & PLAY
- 6' AC CORD & PLUG (FLAT PLUG STANDARD)
- CUSTOMIZABLE CONFIGURATIONS AND FINISHES
- UL LISTED FOR MOUNTING IN FURNITURE
- 15A