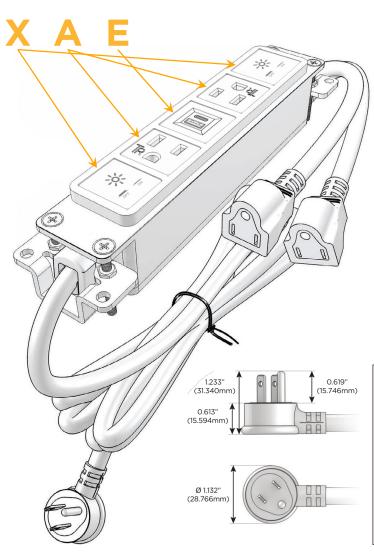

#### Plug:

Supplied with Low Profile Flat 45° Angle 120 VAC Plug

Optional Standard Straight 120 VAC Plug

Optional Straight 120 VAC Pass-through Plug

- · CLEAN, COMPACT DESIGN
- STREAMLINED
- LOW PROFILE
- SIDE-EXITING CORDS
- PLUG & PLAY
- 6' AC CORD & PLUG (FLAT PLUG STANDARD)
- CUSTOMIZABLE CONFIGURATIONS AND FINISHES
- UL LISTED FOR MOUNTING IN FURNITURE
- 15A