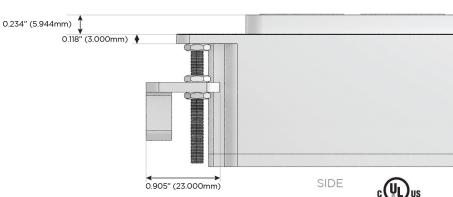

Port)
- S USB-C (25W High Speed Charging Port)
- R Switched AC (Rocker Switch)
- D Dimmer Switch

#### Plug:

Supplied with Low Profile Flat 45° Angle 120 VAC Plug

Optional Standard Straight 120 VAC Plug

Optional Straight 120 VAC Pass-through Plug

- · CLEAN, COMPACT DESIGN
- STREAMLINED
- LOW PROFILE
- SIDE-EXITING CORDS
- PLUG & PLAY
- 6' AC CORD & PLUG (FLAT PLUG STANDARD)
- CUSTOMIZABLE CONFIGURATIONS AND FINISHES
- UL LISTED FOR MOUNTING IN FURNITURE
- 15A





#### AC POWER & DATA CONNECTIVITY SOLUTION

M-POWER-5T-XAEAX-CRAB

Distributed by



Mormax Company, Inc.

914-699-0101

sales@mormax.com

8 Westchester Plaza

mormax.com

1.381" (35.082mm)

Elmsford, NY 10523 TOP

Specs:

# **Modules/Ports:**

- Switched AC
- **Tamper Resistant AC Receptacle**
- USB-A & USB-C (20W)