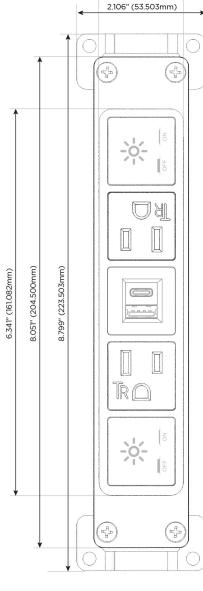

### **Module/Port Options:**

- A Tamper Resistant AC Receptacle
- E USB-A & USB-C (20W)
- M Double USB-A (Fast Charging Ports 18W)
- H HDMI
- 6 CAT 6
- 12 RJ 12
- X Switched AC
- Y 3-Way Switch (Low Voltage)
- V USB-C (45W High Speed Charging Port)
- S USB-C (25W High Speed Charging Port)
- R Switched AC (Rocker Switch)
- D Dimmer Switch

# **Modules/Ports:**

- Switched AC
- **Tamper Resistant AC Receptacle**
- USB-A & USB-C (20W)