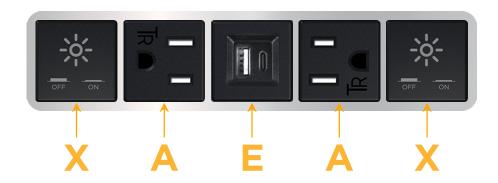

### **Module/Port Options:**

- A Tamper Resistant AC Receptacle
- E USB-A & USB-C (20W)
- M Double USB-A (Fast Charging Ports 18W)
- H HDMI
- 6 CAT 6
- 12 RJ 12
- X Switched AC
- Y 3-Way Switch (Low Voltage)
- V USB-C (45W High Speed Charging Port)
- S USB-C (25W High Speed Charging Port)
- R Switched AC (Rocker Switch)
- D Dimmer Switch

# **Modules/Ports:**

- Switched AC
- **Tamper Resistant AC Receptacle**
- USB-A & USB-C (20W)