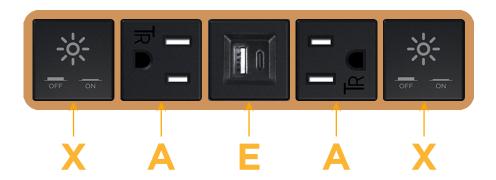

# Module/Port Options: A Tamper Resistant AC Receptacle E USB-A & USB-C (20W) M Double USB-A (Fast Charging Ports - 18W) H HDMI 6 CAT 6 12 RJ 12

- X Switched AC
- V USB-C (45W High Speed Charging Port)

# **Modules/Ports:**

- Switched AC
- **Tamper Resistant AC Receptacle**
- USB-A & USB-C (20W)