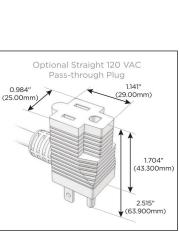

## Plug:

Supplied with Low Profile Flat 45° Angle 120 VAC Plug

Optional Standard Straight 120 VAC Plug

Optional Straight 120 VAC Pass-through Plug

- · CLEAN, COMPACT DESIGN
- STREAMLINED
- LOW PROFILE
- SIDE-EXITING CORDS
- PLUG & PLAY
- 6' AC CORD & PLUG (FLAT PLUG STANDARD)
- CUSTOMIZABLE CONFIGURATIONS AND FINISHES
- UL LISTED FOR MOUNTING IN FURNITURE
- 15A