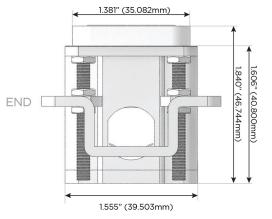

# Distributed by

Mormax Company, Inc.

914-699-0101

8 Westchester Plaza Elmsford, NY 10523

sales@mormax.com

mormax.com

TOP

1.381" (35.082mm)