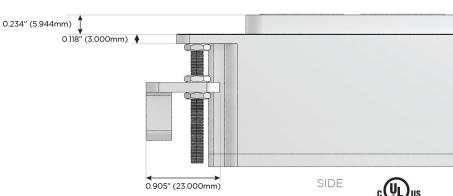

ng rore,
- S USB-C (25W High Speed Charging Port)
- R Switched AC (Rocker Switch)
- D Dimmer Switch

## Plug:

Supplied with Low Profile Flat 45° Angle 120 VAC Plug

Optional Standard Straight 120 VAC Plug

Optional Straight 120 VAC Pass-through Plug

- · CLEAN, COMPACT DESIGN
- STREAMLINED
- LOW PROFILE
- SIDE-EXITING CORDS
- PLUG & PLAY
- 6' AC CORD & PLUG (FLAT PLUG STANDARD)
- CUSTOMIZABLE CONFIGURATIONS AND FINISHES
- UL LISTED FOR MOUNTING IN FURNITURE
- 15A





### AC POWER & DATA CONNECTIVITY SOLUTION

M-POWER-5T-XAEAX-CB

# Distributed by



Mormax Company, Inc.

914-699-0101

8 Westchester Plaza Elmsford, NY 10523

sales@mormax.com

mormax.com

TOP

1.381" (35.082mm)

Specs:

# **Modules/Ports:**

- Switched AC
- **Tamper Resistant AC Receptacle**
- USB-A & USB-C (20W)