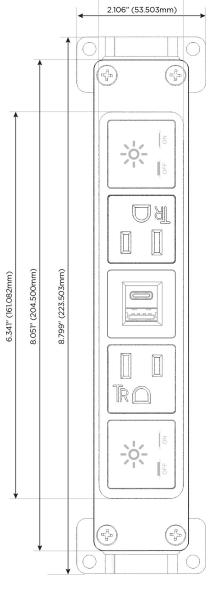

# Module/Port Options: A Tamper Resistant AC Receptacle E USB-A & USB-C (20W) M Double USB-A (Fast Charging Ports - 18W) H HDMI 6 CAT 6 12 RJ 12

- X Switched AC
- V USB-C (45W High Speed Charging Port)

# **Modules/Ports:**

- Switched AC
- **Tamper Resistant AC Receptacle**
- USB-A & USB-C (20W)