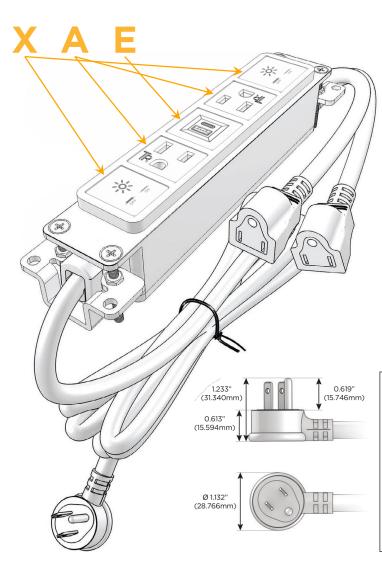

## Plug:

Supplied with Low Profile Flat 45° Angle 120 VAC Plug

Optional Standard Straight 120 VAC Plug

Optional Straight 120 VAC Pass-through Plug

- · CLEAN, COMPACT DESIGN
- STREAMLINED
- LOW PROFILE
- SIDE-EXITING CORDS
- PLUG & PLAY
- 6' AC CORD & PLUG (FLAT PLUG STANDARD)
- CUSTOMIZABLE CONFIGURATIONS AND FINISHES
- UL LISTED FOR MOUNTING IN FURNITURE
- 15A

Bezel Finish: SOLID COPPER
Custom Finishes Available M-POWER-5T-XAEAX-CB