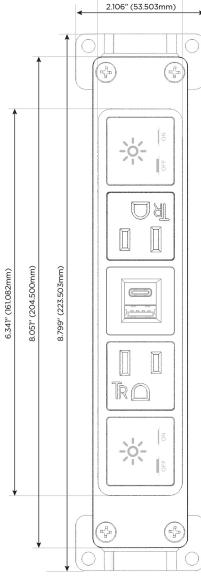

#### **Module/Port Options:**

- A Tamper Resistant AC Receptacle
- E USB-A & USB-C (20W)
- M Double USB-A (Fast Charging Ports 18W)
- H HDMI
- 6 CAT 6
- 12 RJ 12
- X Switched AC
- Y 3-Way Switch (Low Voltage)
- V USB-C (45W High Speed Charging Port)
- S USB-C (25W High Speed Charging Port)
- R Switched AC (Rocker Switch)
- D Dimmer Switch

## **Modules/Ports:**

- Switched AC
- **Tamper Resistant AC Receptacle**
- USB-A & USB-C (20W)