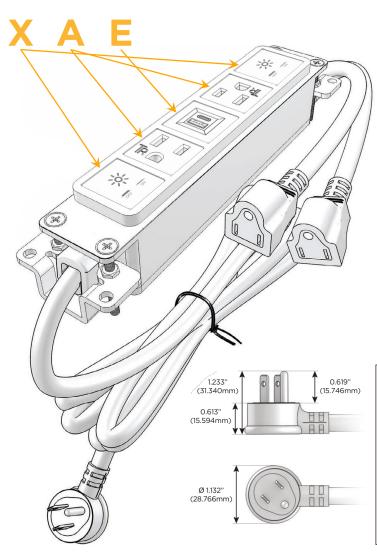

#### Plug:

Supplied with Low Profile Flat 45° Angle 120 VAC Plug

Optional Standard Straight 120 VAC Plug

Optional Straight 120 VAC Pass-through Plug

- · CLEAN, COMPACT DESIGN
- STREAMLINED
- LOW PROFILE
- SIDE-EXITING CORDS
- PLUG & PLAY
- 6' AC CORD & PLUG (FLAT PLUG STANDARD)
- CUSTOMIZABLE CONFIGURATIONS AND FINISHES
- UL LISTED FOR MOUNTING IN FURNITURE
- 15A