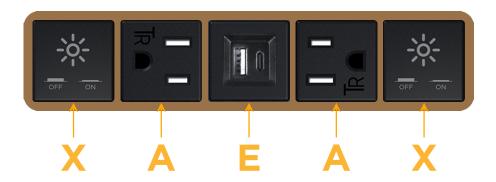

#### **Module/Port Options:**

- A Tamper Resistant AC Receptacle
- E USB-A & USB-C (20W)
- M Double USB-A (Fast Charging Ports 18W)
- H HDMI
- 6 CAT 6
- 12 RJ 12
- X Switched AC
- Y 3-Way Switch (Low Voltage)
- V USB-C (45W High Speed Charging Port)
- S USB-C (25W High Speed Charging Port)
- R Switched AC (Rocker Switch)
- D Dimmer Switch

## **Modules/Ports:**

- Switched AC
- **Tamper Resistant AC Receptacle**
- USB-A & USB-C (20W)