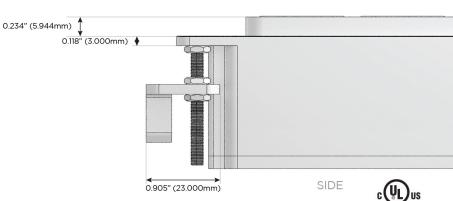

S USB-C (25W High Speed Charging Port)
- R Switched AC (Rocker Switch)
- D Dimmer Switch

#### Plug:

Supplied with Low Profile Flat 45° Angle 120 VAC Plug

Optional Standard Straight 120 VAC Plug

Optional Straight 120 VAC Pass-through Plug

- · CLEAN, COMPACT DESIGN
- STREAMLINED
- LOW PROFILE
- SIDE-EXITING CORDS
- PLUG & PLAY
- 6' AC CORD & PLUG (FLAT PLUG STANDARD)
- CUSTOMIZABLE CONFIGURATIONS AND FINISHES
- UL LISTED FOR MOUNTING IN FURNITURE
- 15A





#### AC POWER & DATA CONNECTIVITY SOLUTION

M-POWER-5T-XAEAX-BZB

# Distributed by

MORMAX

Mormax Company, Inc. 8 Westchester Plaza

sales@mormax.com

914-699-0101

1.381" (35.082mm)

mormax.com

Elmsford, NY 10523

TOP

Specs:

## **Modules/Ports:**

- Switched AC
- **Tamper Resistant AC Receptacle**
- USB-A & USB-C (20W)