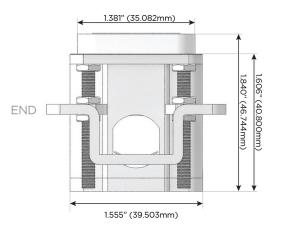

# Distributed by

MORMAX

Mormax Company, Inc. 8 Westchester Plaza

sales@mormax.com

914-699-0101

1.381" (35.082mm)

mormax.com

Elmsford, NY 10523