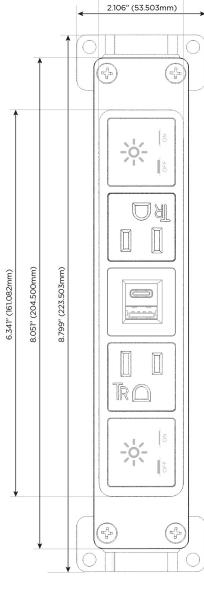

## **Module/Port Options:**

- A Tamper Resistant AC Receptacle
- E USB-A & USB-C (20W)
- M Double USB-A (Fast Charging Ports 18W)
- H HDMI
- 6 CAT 6
- 12 RJ 12
- X Switched AC
- Y 3-Way Switch (Low Voltage)
- V USB-C (45W High Speed Charging Port)
- S USB-C (25W High Speed Charging Port)
- R Switched AC (Rocker Switch)
- D Dimmer Switch

**Tamper Resistant AC Receptacle** USB-A & USB-C (20W)