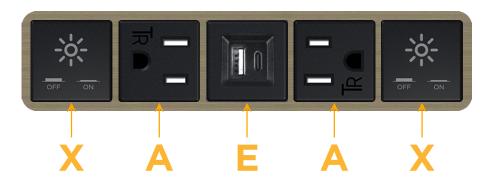

## **Module/Port Options:**

- A Tamper Resistant AC Receptacle
- E USB-A & USB-C (20W)
- M Double USB-A (Fast Charging Ports 18W)
- H HDMI
- 6 CAT 6
- 12 RJ 12
- X Switched AC
- Y 3-Way Switch (Low Voltage)
- V USB-C (45W High Speed Charging Port)
- S USB-C (25W High Speed Charging Port)
- R Switched AC (Rocker Switch)
- D Dimmer Switch

**Tamper Resistant AC Receptacle** USB-A & USB-C (20W)