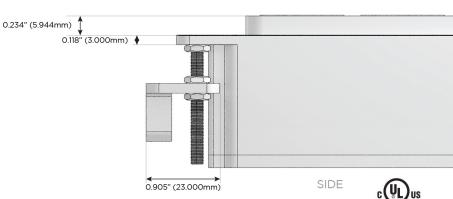

arging Port)
- S USB-C (25W High Speed Charging Port)
- R Switched AC (Rocker Switch)
- D Dimmer Switch

## Plug:

Supplied with Low Profile Flat 45° Angle 120 VAC Plug

Optional Standard Straight 120 VAC Plug

Optional Straight 120 VAC Pass-through Plug

- · CLEAN, COMPACT DESIGN
- STREAMLINED
- LOW PROFILE
- SIDE-EXITING CORDS
- PLUG & PLAY
- 6' AC CORD & PLUG (FLAT PLUG STANDARD)
- CUSTOMIZABLE CONFIGURATIONS AND FINISHES
- UL LISTED FOR MOUNTING IN FURNITURE
- 15A





#### AC POWER & DATA CONNECTIVITY SOLUTION

M-POWER-5T-XAEAX-BZ5AAB

Specs:

# Distributed by



Mormax Company, Inc.

914-699-0101 sales@mormax.com

mormax.com

TOP

1.381" (35.082mm)

8 Westchester Plaza Elmsford, NY 10523

**Modules/Ports:** Switched AC

**Tamper Resistant AC Receptacle** USB-A & USB-C (20W)