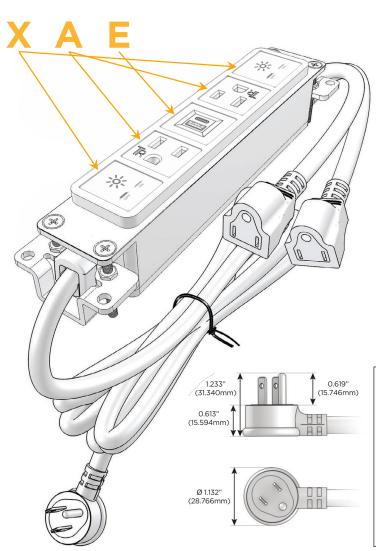

## Plug:

Supplied with Low Profile Flat 45° Angle 120 VAC Plug

Optional Standard Straight 120 VAC Plug

Optional Straight 120 VAC Pass-through Plug

- · CLEAN, COMPACT DESIGN
- STREAMLINED
- LOW PROFILE
- SIDE-EXITING CORDS
- PLUG & PLAY
- 6' AC CORD & PLUG (FLAT PLUG STANDARD)
- CUSTOMIZABLE CONFIGURATIONS AND FINISHES
- UL LISTED FOR MOUNTING IN FURNITURE
- 15A