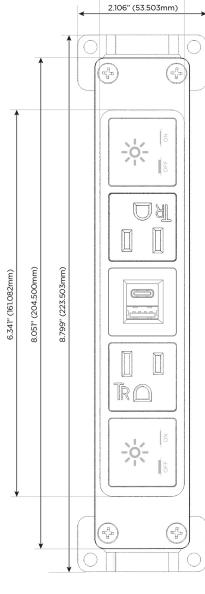

# **Modules/Ports:**

- X Switched AC
- A Tamper Resistant AC Receptacle
- E USB-A & USB-C (20W)