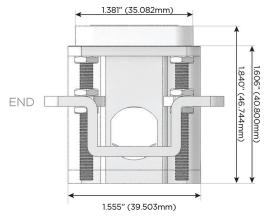

# Distributed by

Mormax Company, Inc.

914-699-0101

1.381" (35.082mm)

sales@mormax.com
mormax.com

8 Westchester Plaza Elmsford, NY 10523

TOP