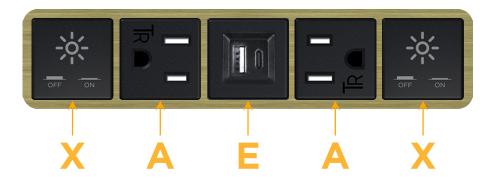

# **Modules/Ports:**

- X Switched AC
- A Tamper Resistant AC Receptacle
- E USB-A & USB-C (20W)