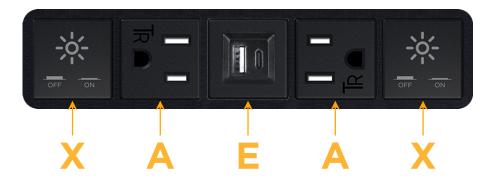

## Module/Port Options:

- A Tamper Resistant AC Receptacle
- E USB-A & USB-C (20W)
- M Double USB-A (Fast Charging Ports 18W)
- H HDMI
- 6 CAT 6
- 12 RJ 12
- X Switched AC
- Y 3-Way Switch (Low Voltage)
- V USB-C (45W High Speed Charging Port)
- S USB-C (25W High Speed Charging Port)
- R Switched AC (Rocker Switch)
- D Dimmer Switch