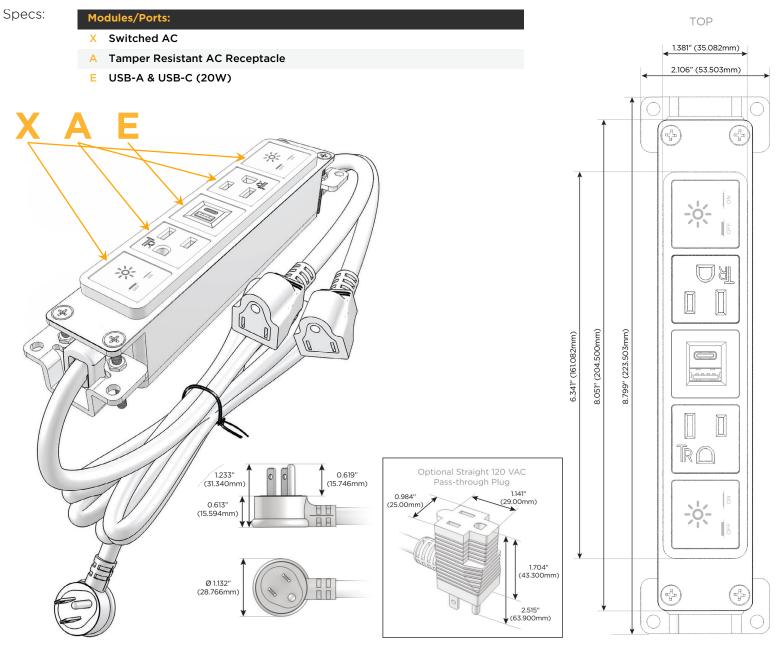

## Module/Port Options:

- A Tamper Resistant AC Receptacle
- E USB-A & USB-C (20W)
- M Double USB-A (Fast Charging Ports 18W)
- H HDMI
- 6 CAT 6
- 12 RJ 12
- X Switched AC
- Y 3-Way Switch (Low Voltage)
- V USB-C (45W High Speed Charging Port)
- S USB-C (25W High Speed Charging Port)
- R Switched AC (Rocker Switch)
- D Dimmer Switch

#### Plug:

Supplied with Low Profile Flat 45° Angle 120 VAC Plug

Optional Standard Straight 120 VAC Plug

Optional Straight 120 VAC Pass-through Plug

- CLEAN, COMPACT DESIGN
- STREAMLINED
- LOW PROFILE
- SIDE-EXITING CORDS
- PLUG & PLAY
- 6' AC CORD & PLUG (FLAT PLUG STANDARD)
- CUSTOMIZABLE CONFIGURATIONS AND FINISHES
- UL LISTED FOR MOUNTING IN FURNITURE
- 15A