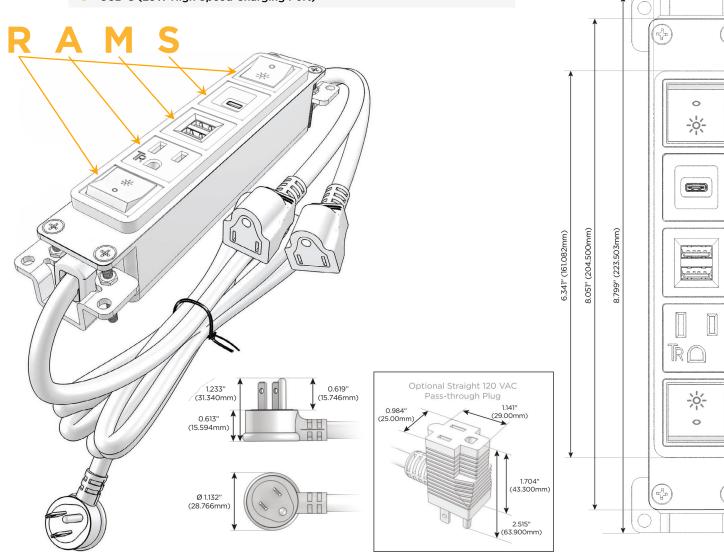

## **Module/Port Options:**

- A Tamper Resistant AC Receptacle
- E USB-A & USB-C (20W)
- M Double USB-A (Fast Charging Ports 18W)
- H HDMI
- 6 CAT 6
- 12 RJ 12
- X Switched AC
- Y 3-Way Switch (Low Voltage)
- V USB-C (45W High Speed Charging Port)
- S USB-C (25W High Speed Charging Port)
- R Switched AC (Rocker Switch)
- D Dimmer Switch

### Plug:

Supplied with Low Profile Flat 45° Angle 120 VAC Plug

Optional Standard Straight 120 VAC Plug

Optional Straight 120 VAC Pass-through Plug

- · CLEAN, COMPACT DESIGN
- STREAMLINED
- LOW PROFILE
- SIDE-EXITING CORDS
- PLUG & PLAY
- 6' AC CORD & PLUG (FLAT PLUG STANDARD)
- CUSTOMIZABLE CONFIGURATIONS AND FINISHES
- UL LISTED FOR MOUNTING IN FURNITURE
- 15A

# Modules/Ports:

- R Switched AC (Rocker Switch)
- A Tamper Resistant AC Receptacle
- M Double USB-A (Fast Charging Ports 18W)
- S USB-C (25W High Speed Charging Port)