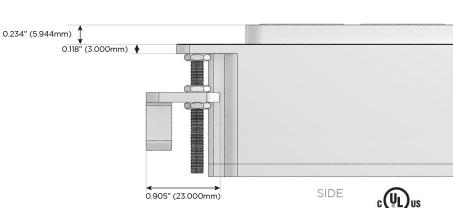

Supplied with Low Profile Flat 45° Angle 120 VAC Plug

Optional Standard Straight 120 VAC Plug

Optional Straight 120 VAC Pass-through Plug

- · CLEAN, COMPACT DESIGN
- STREAMLINED
- LOW PROFILE
- SIDE-EXITING CORDS
- PLUG & PLAY
- 6' AC CORD & PLUG (FLAT PLUG STANDARD)
- CUSTOMIZABLE CONFIGURATIONS AND FINISHES
- UL LISTED FOR MOUNTING IN FURNITURE
- 15A





#### AC POWER & DATA CONNECTIVITY SOLUTION

M-POWER-5T-RAMSR-WB

# MORMAX

Mormax Company, Inc.

Distributed by

914-699-0101

 $\searrow$ 

sales@mormax.com mormax.com

8 Westchester Plaza Elmsford, NY 10523

TOP

1.381" (35.082mm)

2.106" (53.503mm)

Specs:

# Modules/Ports:

- R Switched AC (Rocker Switch)
- A Tamper Resistant AC Receptacle
- M Double USB-A (Fast Charging Ports 18W)
- S USB-C (25W High Speed Charging Port)