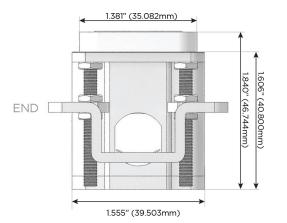

g:

Supplied with Low Profile Flat 45° Angle 120 VAC Plug

Optional Standard Straight 120 VAC Plug

Optional Straight 120 VAC Pass-through Plug

- · CLEAN, COMPACT DESIGN
- STREAMLINED
- LOW PROFILE
- SIDE-EXITING CORDS
- PLUG & PLAY
- 6' AC CORD & PLUG (FLAT PLUG STANDARD)
- CUSTOMIZABLE CONFIGURATIONS AND FINISHES
- UL LISTED FOR MOUNTING IN FURNITURE
- 15A





#### AC POWER & DATA CONNECTIVITY SOLUTION

M-POWER-5T-RAMSR-WB

# MORMAX

Mormax Company, Inc.

Distributed by

914-699-0101

 $\searrow$ 

sales@mormax.com mormax.com

8 Westchester Plaza Elmsford, NY 10523

TOP

1.381" (35.082mm)

2.106" (53.503mm)

Specs:

# Modules/Ports:

- R Switched AC (Rocker Switch)
- A Tamper Resistant AC Receptacle
- M Double USB-A (Fast Charging Ports 18W)
- S USB-C (25W High Speed Charging Port)