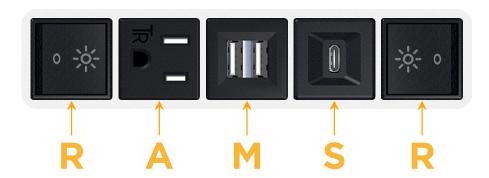

# Modules/Ports:

- R Switched AC (Rocker Switch)
- A Tamper Resistant AC Receptacle
- M Double USB-A (Fast Charging Ports 18W)
- S USB-C (25W High Speed Charging Port)