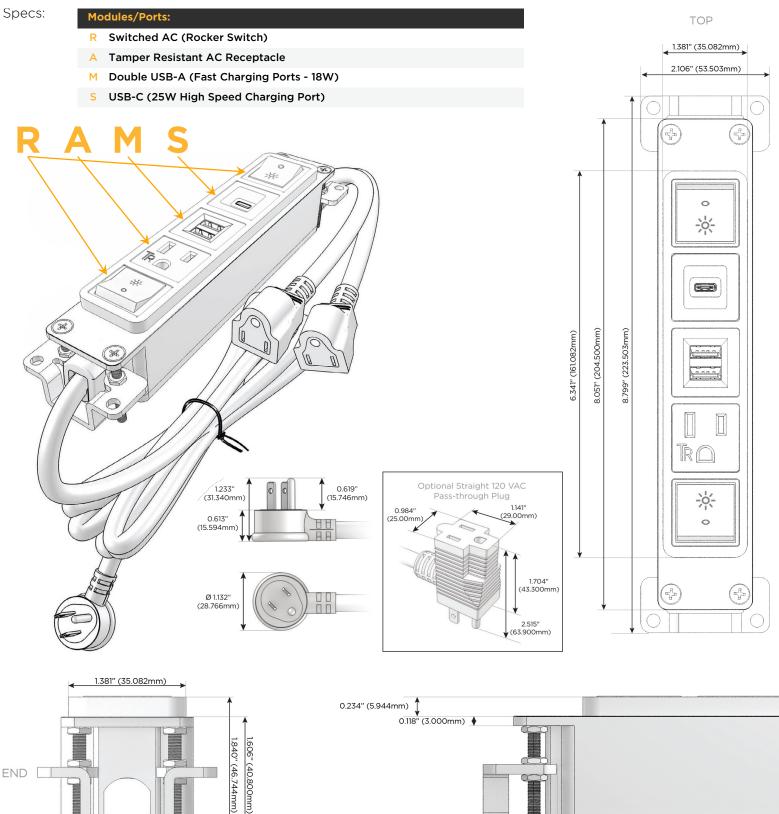

## Module/Port Options:

- A Tamper Resistant AC Receptacle
- E USB-A & USB-C (20W)
- M Double USB-A (Fast Charging Ports 18W)
- H HDMI
- 6 CAT 6
- 12 RJ 12
- X Switched AC
- Y 3-Way Switch (Low Voltage)
- V USB-C (45W High Speed Charging Port)
- S USB-C (25W High Speed Charging Port)
- R Switched AC (Rocker Switch)
- D Dimmer Switch

#### Plug:

Supplied with Low Profile Flat 45° Angle 120 VAC Plug

Optional Standard Straight 120 VAC Plug

Optional Straight 120 VAC Pass-through Plug

- CLEAN, COMPACT DESIGN
- STREAMLINED
- LOW PROFILE
- SIDE-EXITING CORDS
- PLUG & PLAY
- 6' AC CORD & PLUG (FLAT PLUG STANDARD)
- CUSTOMIZABLE CONFIGURATIONS AND FINISHES
- UL LISTED FOR MOUNTING IN FURNITURE
- 15A

## AC POWER & DATA CONNECTIVITY SOLUTION

M-POWER-5T-RAMSR-WAB

END [

1.555" (39.503mm)

Mormax Company, Inc. 8 Westchester Plaza Elmsford, NY 10523

C 914-699-0101 sales@mormax.com  $\square$ mormax.com

SIDE

٧L

LISTED

E491161 WER DIST

0.905" (23.000mm)

© 2024 Metro Light & Power, LLC. All rights reserved. US Patent No(s) 10,841,990; 10,847,959; other Patents Pending Metro Light & Power, LLC | 11 Smith St Englewood, NJ 07631 | T: 201-416-4160 | F: 208-979-4613 | info@metrolightandpower.com | www.metrolightandpower.com