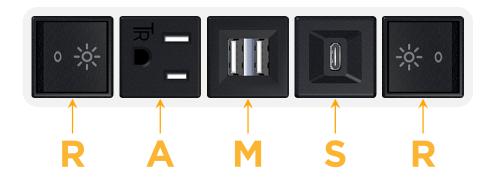

## Module/Port Options:

- A Tamper Resistant AC Receptacle
- E USB-A & USB-C (20W)
- M Double USB-A (Fast Charging Ports 18W)
- H HDMI
- 6 CAT 6
- 12 RJ 12
- X Switched AC
- Y 3-Way Switch (Low Voltage)
- V USB-C (45W High Speed Charging Port)
- S USB-C (25W High Speed Charging Port)
- R Switched AC (Rocker Switch)
- D Dimmer Switch