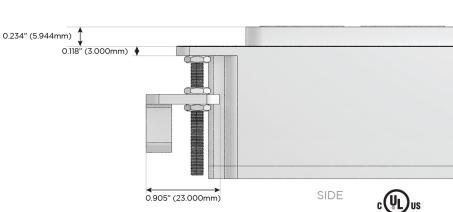

#### Plug:

Supplied with Low Profile Flat 45° Angle 120 VAC Plug

Optional Standard Straight 120 VAC Plug

Optional Straight 120 VAC Pass-through Plug

- CLEAN, COMPACT DESIGN
- **STREAMLINED**
- **LOW PROFILE**
- SIDE-EXITING CORDS
- **PLUG & PLAY**
- 6' AC CORD & PLUG (FLAT PLUG STANDARD)
- **CUSTOMIZABLE CONFIGURATIONS AND FINISHES**
- **UL LISTED FOR MOUNTING IN FURNITURE**
- 15A