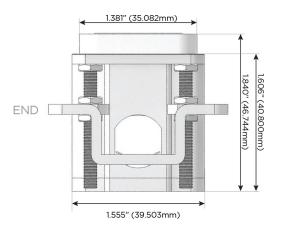

# Distributed by

MORMAX

Mormax Company, Inc. 8 Westchester Plaza

Elmsford, NY 10523

914-699-0101 sales@mormax.com

TOP

1.381" (35.082mm)

2.106" (53.503mm)