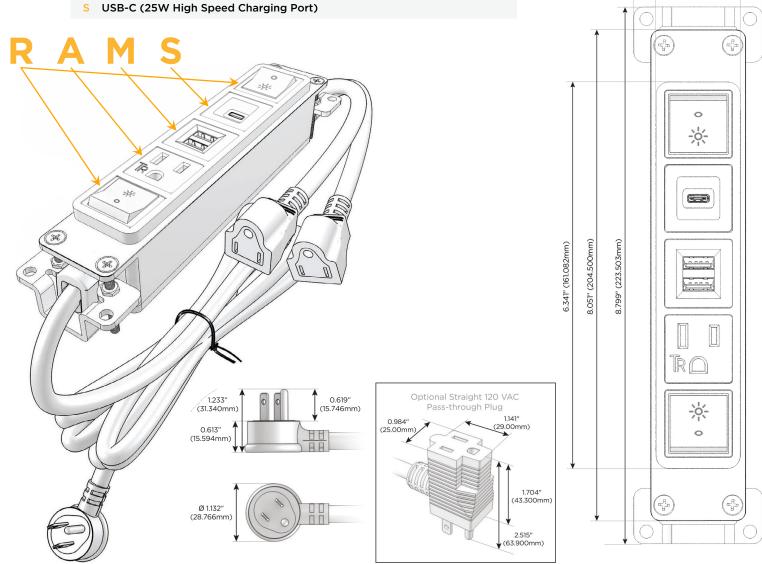

### **Module/Port Options:**

- **Tamper Resistant AC Receptacle**
- USB-A & USB-C (20W)
- Double USB-A (Fast Charging Ports 18W)
- **HDMI**
- CAT 6
- **RJ 12**
- Switched AC
- 3-Way Switch (Low Voltage)
- V USB-C (45W High Speed Charging Port)
- USB-C (25W High Speed Charging Port)
- R Switched AC (Rocker Switch)
- D Dimmer Switch

#### Plug:

Supplied with Low Profile Flat 45° Angle 120 VAC Plug

Optional Standard Straight 120 VAC Plug

Optional Straight 120 VAC Pass-through Plug

- CLEAN, COMPACT DESIGN
- **STREAMLINED**
- **LOW PROFILE**
- SIDE-EXITING CORDS
- **PLUG & PLAY**
- 6' AC CORD & PLUG (FLAT PLUG STANDARD)
- **CUSTOMIZABLE CONFIGURATIONS AND FINISHES**
- **UL LISTED FOR MOUNTING IN FURNITURE**
- 15A

mormax.com

**Modules/Ports:** 

Specs:

- Switched AC (Rocker Switch)
- Double USB-A (Fast Charging Ports 18W)

**Tamper Resistant AC Receptacle** 