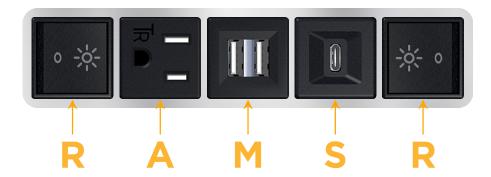

### **Module/Port Options:**

- **Tamper Resistant AC Receptacle**
- USB-A & USB-C (20W)
- Double USB-A (Fast Charging Ports 18W)
- **HDMI**
- CAT 6
- **RJ 12**
- Switched AC
- 3-Way Switch (Low Voltage)
- V USB-C (45W High Speed Charging Port)
- USB-C (25W High Speed Charging Port)
- R Switched AC (Rocker Switch)
- D Dimmer Switch

mormax.com

**Modules/Ports:** 

Specs:

- Switched AC (Rocker Switch)
- Double USB-A (Fast Charging Ports 18W)

**Tamper Resistant AC Receptacle** 