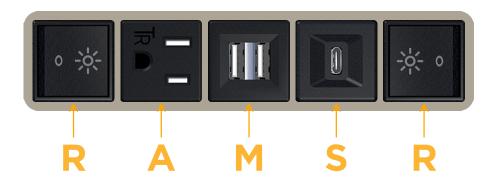

# Module/Port Options:

- A Tamper Resistant AC Receptacle
- E USB-A & USB-C (20W)
- M Double USB-A (Fast Charging Ports 18W)
- H HDMI
- 6 CAT 6
- 12 RJ 12
- X Switched AC
- Y 3-Way Switch (Low Voltage)
- V USB-C (45W High Speed Charging Port)
- S USB-C (25W High Speed Charging Port)
- R Switched AC (Rocker Switch)
- D Dimmer Switch