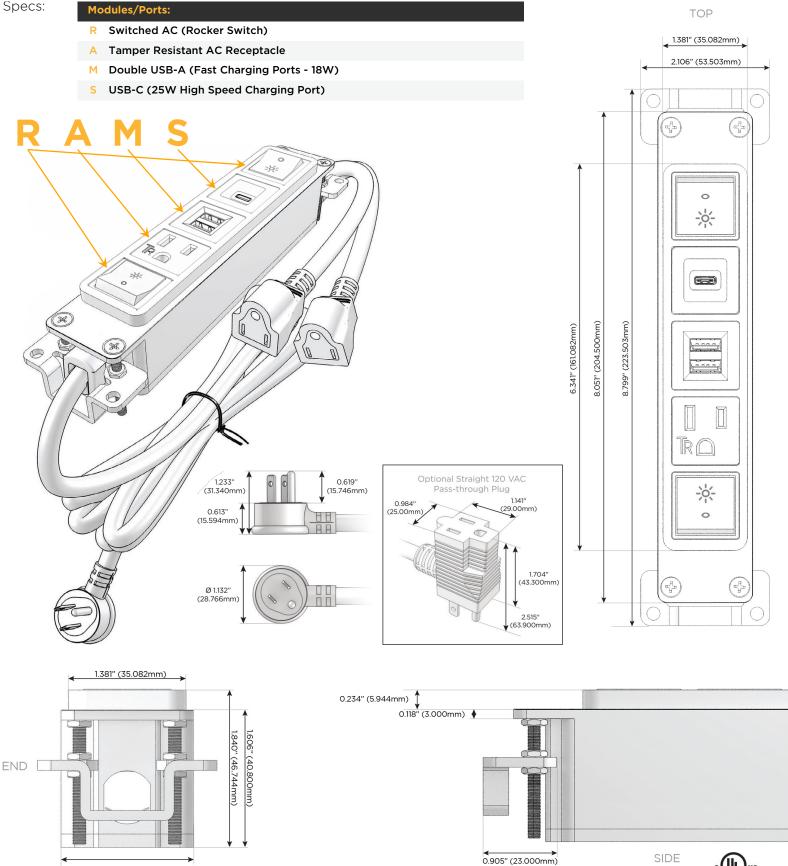

# Module/Port Options:

- A Tamper Resistant AC Receptacle
- E USB-A & USB-C (20W)
- M Double USB-A (Fast Charging Ports 18W)
- H HDMI
- 6 CAT 6
- 12 RJ 12
- X Switched AC
- Y 3-Way Switch (Low Voltage)
- V USB-C (45W High Speed Charging Port)
- S USB-C (25W High Speed Charging Port)
- R Switched AC (Rocker Switch)
- D Dimmer Switch

#### Plug:

Supplied with Low Profile Flat 45° Angle 120 VAC Plug

Optional Standard Straight 120 VAC Plug

Optional Straight 120 VAC Pass-through Plug

- CLEAN, COMPACT DESIGN
- STREAMLINED
- LOW PROFILE
- SIDE-EXITING CORDS
- PLUG & PLAY
- 6' AC CORD & PLUG (FLAT PLUG STANDARD)
- CUSTOMIZABLE CONFIGURATIONS AND FINISHES
- UL LISTED FOR MOUNTING IN FURNITURE
- 15A