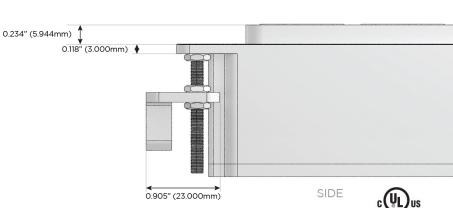

itch

# Plug:

Supplied with Low Profile Flat 45° Angle 120 VAC Plug

Optional Standard Straight 120 VAC Plug

Optional Straight 120 VAC Pass-through Plug

- CLEAN, COMPACT DESIGN
- STREAMLINED
- LOW PROFILE
- SIDE-EXITING CORDS
- PLUG & PLAY
- 6' AC CORD & PLUG (FLAT PLUG STANDARD)
- CUSTOMIZABLE CONFIGURATIONS AND FINISHES
- UL LISTED FOR MOUNTING IN FURNITURE
- 15A





#### AC POWER & DATA CONNECTIVITY SOLUTION

M-POWER-5T-RAMSR-S3AB

# MORMAX

Mormax Company, Inc.

Elmsford, NY 10523

Distributed by

914-699-0101

sales@mormax.com mormax.com

8 Westchester Plaza

TOP

1.381" (35.082mm)

2.106" (53.503mm)

Specs:

# **Modules/Ports:**

- Switched AC (Rocker Switch)
- **Tamper Resistant AC Receptacle**
- Double USB-A (Fast Charging Ports 18W)
- USB-C (25W High Speed Charging Port)