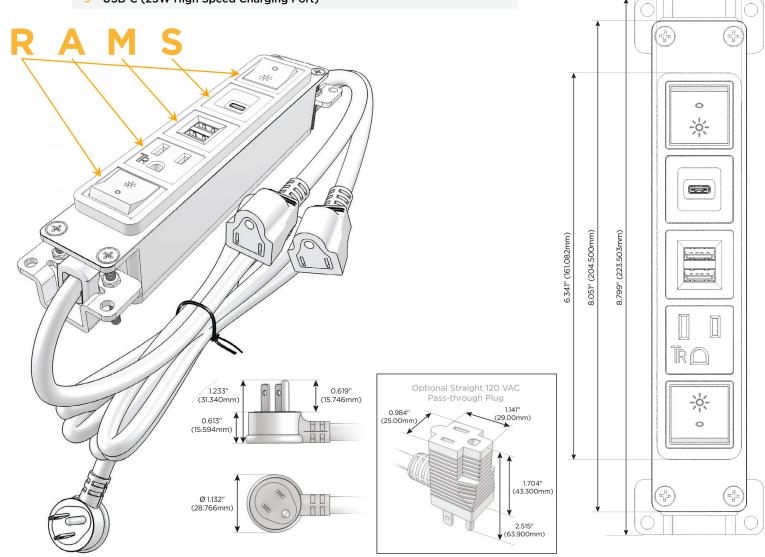

# **Modules/Ports:**

- Switched AC (Rocker Switch)
- **Tamper Resistant AC Receptacle**
- Double USB-A (Fast Charging Ports 18W)
- USB-C (25W High Speed Charging Port)

## **Module/Port Options:**

- A Tamper Resistant AC Receptacle
- E USB-A & USB-C (20W)
- M Double USB-A (Fast Charging Ports 18W)
- H HDMI
- 6 CAT 6
- 12 RJ 12
- X Switched AC
- Y 3-Way Switch (Low Voltage)
- V USB-C (45W High Speed Charging Port)
- S USB-C (25W High Speed Charging Port)
- R Switched AC (Rocker Switch)
- D Dimmer Switch

# Plug:

Supplied with Low Profile Flat 45° Angle 120 VAC Plug

Optional Standard Straight 120 VAC Plug

Optional Straight 120 VAC Pass-through Plug

- CLEAN, COMPACT DESIGN
- STREAMLINED
- LOW PROFILE
- SIDE-EXITING CORDS
- PLUG & PLAY
- 6' AC CORD & PLUG (FLAT PLUG STANDARD)
- CUSTOMIZABLE CONFIGURATIONS AND FINISHES
- UL LISTED FOR MOUNTING IN FURNITURE
- 15A