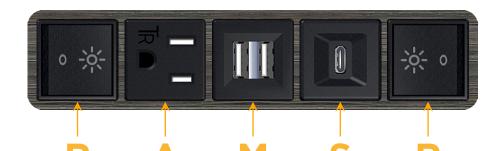

# **Modules/Ports:**

- Switched AC (Rocker Switch)
- **Tamper Resistant AC Receptacle**
- Double USB-A (Fast Charging Ports 18W)
- USB-C (25W High Speed Charging Port)

## **Module/Port Options:**

- A Tamper Resistant AC Receptacle
- E USB-A & USB-C (20W)
- M Double USB-A (Fast Charging Ports 18W)
- H HDMI
- 6 CAT 6
- 12 RJ 12
- X Switched AC
- Y 3-Way Switch (Low Voltage)
- V USB-C (45W High Speed Charging Port)
- S USB-C (25W High Speed Charging Port)
- R Switched AC (Rocker Switch)
- D Dimmer Switch