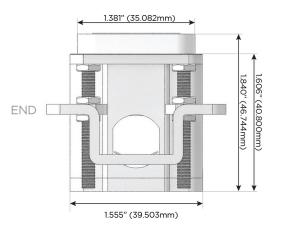

Switch

# Plug:

Supplied with Low Profile Flat 45° Angle 120 VAC Plug

Optional Standard Straight 120 VAC Plug

Optional Straight 120 VAC Pass-through Plug

- CLEAN, COMPACT DESIGN
- STREAMLINED
- LOW PROFILE
- SIDE-EXITING CORDS
- PLUG & PLAY
- 6' AC CORD & PLUG (FLAT PLUG STANDARD)
- CUSTOMIZABLE CONFIGURATIONS AND FINISHES
- UL LISTED FOR MOUNTING IN FURNITURE
- 15A





#### AC POWER & DATA CONNECTIVITY SOLUTION

M-POWER-5T-RAMSR-S3AB

# MORMAX

Mormax Company, Inc.

Elmsford, NY 10523

Distributed by

914-699-0101

sales@mormax.com mormax.com

8 Westchester Plaza

TOP

1.381" (35.082mm)

2.106" (53.503mm)

Specs:

# **Modules/Ports:**

- Switched AC (Rocker Switch)
- **Tamper Resistant AC Receptacle**
- Double USB-A (Fast Charging Ports 18W)
- USB-C (25W High Speed Charging Port)