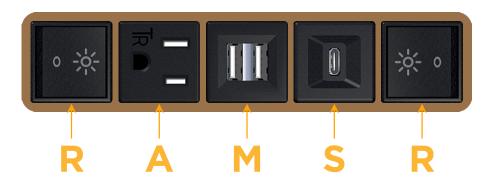

## Module/Port Options:

- A Tamper Resistant AC Receptacle
- E USB-A & USB-C (20W)
- M Double USB-A (Fast Charging Ports 18W)
- H HDMI
- 6 CAT 6
- 12 RJ 12
- X Switched AC
- Y 3-Way Switch (Low Voltage)
- V USB-C (45W High Speed Charging Port)
- S USB-C (25W High Speed Charging Port)
- R Switched AC (Rocker Switch)
- D Dimmer Switch