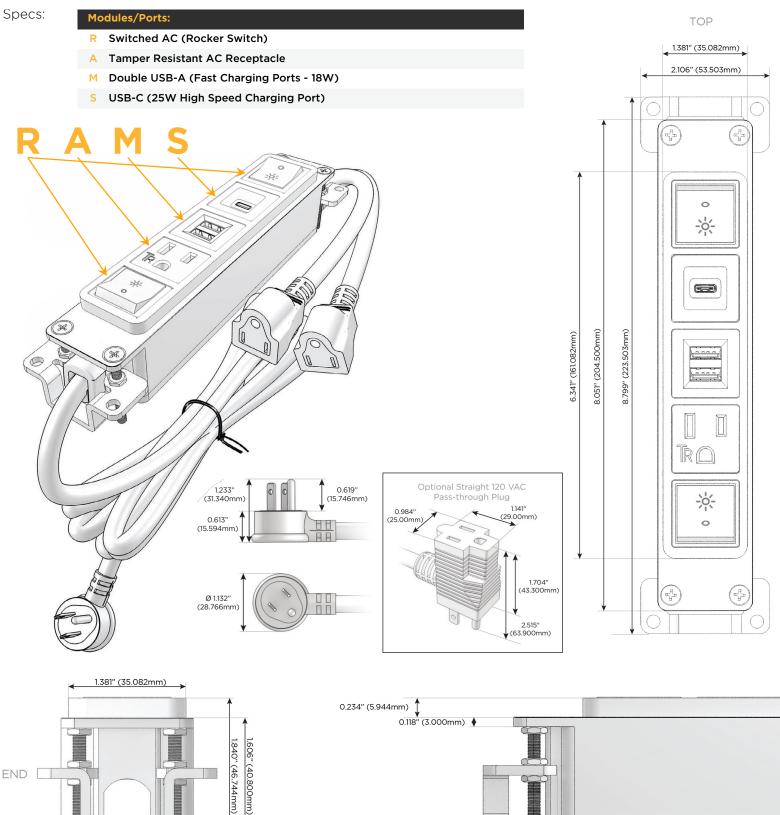

## Module/Port Options:

- A Tamper Resistant AC Receptacle
- E USB-A & USB-C (20W)
- M Double USB-A (Fast Charging Ports 18W)
- H HDMI
- 6 CAT 6
- 12 RJ 12
- X Switched AC
- Y 3-Way Switch (Low Voltage)
- V USB-C (45W High Speed Charging Port)
- S USB-C (25W High Speed Charging Port)
- R Switched AC (Rocker Switch)
- D Dimmer Switch

#### Plug:

Supplied with Low Profile Flat 45° Angle 120 VAC Plug

Optional Standard Straight 120 VAC Plug

Optional Straight 120 VAC Pass-through Plug

- CLEAN, COMPACT DESIGN
- STREAMLINED
- LOW PROFILE
- SIDE-EXITING CORDS
- PLUG & PLAY
- 6' AC CORD & PLUG (FLAT PLUG STANDARD)
- CUSTOMIZABLE CONFIGURATIONS AND FINISHES
- UL LISTED FOR MOUNTING IN FURNITURE
- 15A