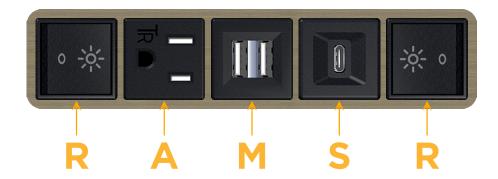

## **Module/Port Options:**

- A Tamper Resistant AC Receptacle
- E USB-A & USB-C (20W)
- M Double USB-A (Fast Charging Ports 18W)
- H HDMI
- 6 CAT 6
- 12 RJ 12
- X Switched AC
- Y 3-Way Switch (Low Voltage)
- V USB-C (45W High Speed Charging Port)
- S USB-C (25W High Speed Charging Port)
- R Switched AC (Rocker Switch)
- D Dimmer Switch

## **Modules/Ports:**

- Switched AC (Rocker Switch)
- **Tamper Resistant AC Receptacle**
- Double USB-A (Fast Charging Ports 18W)
- USB-C (25W High Speed Charging Port)