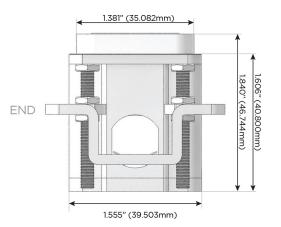

h

# Plug:

Supplied with Low Profile Flat 45° Angle 120 VAC Plug

Optional Standard Straight 120 VAC Plug

Optional Straight 120 VAC Pass-through Plug

- · CLEAN, COMPACT DESIGN
- STREAMLINED
- LOW PROFILE
- SIDE-EXITING CORDS
- PLUG & PLAY
- 6' AC CORD & PLUG (FLAT PLUG STANDARD)
- CUSTOMIZABLE CONFIGURATIONS AND FINISHES
- UL LISTED FOR MOUNTING IN FURNITURE
- 15A





#### AC POWER & DATA CONNECTIVITY SOLUTION

M-POWER-5T-RAMSR-BZ5AAB

# MORMAX

Mormax Company, Inc.

Distributed by

914-699-0101

sales@mormax.com

8 Westchester Plaza Elmsford, NY 10523

mormax.com

TOP

1.381" (35.082mm)

2.106" (53.503mm)

Specs:

## **Modules/Ports:**

- Switched AC (Rocker Switch)
- **Tamper Resistant AC Receptacle**
- Double USB-A (Fast Charging Ports 18W)
- USB-C (25W High Speed Charging Port)