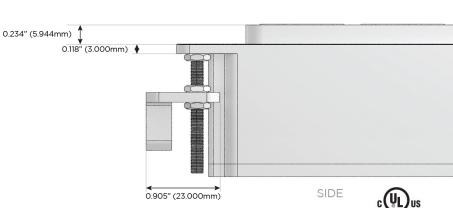

# Plug:

Supplied with Low Profile Flat 45° Angle 120 VAC Plug

Optional Standard Straight 120 VAC Plug

Optional Straight 120 VAC Pass-through Plug

- · CLEAN, COMPACT DESIGN
- STREAMLINED
- LOW PROFILE
- SIDE-EXITING CORDS
- PLUG & PLAY
- 6' AC CORD & PLUG (FLAT PLUG STANDARD)
- CUSTOMIZABLE CONFIGURATIONS AND FINISHES
- UL LISTED FOR MOUNTING IN FURNITURE
- 15A





#### AC POWER & DATA CONNECTIVITY SOLUTION

M-POWER-5T-RAMSR-BZ5AAB

# MORMAX

Mormax Company, Inc.

Distributed by

914-699-0101

sales@mormax.com

8 Westchester Plaza Elmsford, NY 10523

mormax.com

TOP

1.381" (35.082mm)

2.106" (53.503mm)

Specs:

## **Modules/Ports:**

- Switched AC (Rocker Switch)
- **Tamper Resistant AC Receptacle**
- Double USB-A (Fast Charging Ports 18W)
- USB-C (25W High Speed Charging Port)