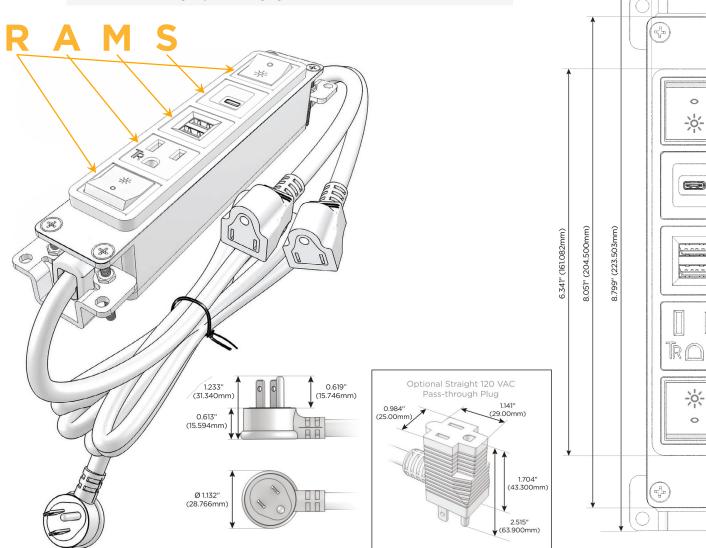

## **Module/Port Options:**

- A Tamper Resistant AC Receptacle
- E USB-A & USB-C (20W)
- M Double USB-A (Fast Charging Ports 18W)
- H HDMI
- 6 CAT 6
- 12 RJ 12
- X Switched AC
- Y 3-Way Switch (Low Voltage)
- V USB-C (45W High Speed Charging Port)
- S USB-C (25W High Speed Charging Port)
- R Switched AC (Rocker Switch)
- D Dimmer Switch

# Plug:

Supplied with Low Profile Flat 45° Angle 120 VAC Plug

Optional Standard Straight 120 VAC Plug

Optional Straight 120 VAC Pass-through Plug

- · CLEAN, COMPACT DESIGN
- STREAMLINED
- LOW PROFILE
- SIDE-EXITING CORDS
- PLUG & PLAY
- 6' AC CORD & PLUG (FLAT PLUG STANDARD)
- CUSTOMIZABLE CONFIGURATIONS AND FINISHES
- UL LISTED FOR MOUNTING IN FURNITURE
- 15A

## **Modules/Ports:**

- Switched AC (Rocker Switch)
- **Tamper Resistant AC Receptacle**
- Double USB-A (Fast Charging Ports 18W)
- USB-C (25W High Speed Charging Port)