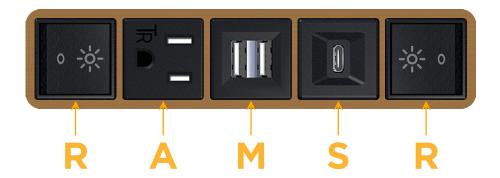

## **Modules/Ports:**

- Switched AC (Rocker Switch)
- **Tamper Resistant AC Receptacle**
- Double USB-A (Fast Charging Ports 18W)
- USB-C (25W High Speed Charging Port)