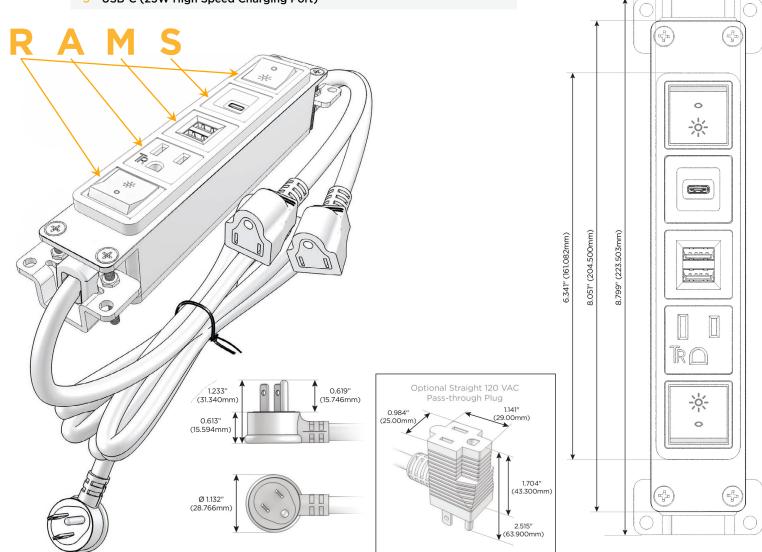

## **Module/Port Options:**

- A Tamper Resistant AC Receptacle
- E USB-A & USB-C (20W)
- M Double USB-A (Fast Charging Ports 18W)
- H HDMI
- 6 CAT 6
- 12 RJ 12
- X Switched AC
- Y 3-Way Switch (Low Voltage)
- V USB-C (45W High Speed Charging Port)
- S USB-C (25W High Speed Charging Port)
- R Switched AC (Rocker Switch)
- D Dimmer Switch

# Plug:

Supplied with Low Profile Flat 45° Angle 120 VAC Plug

Optional Standard Straight 120 VAC Plug

Optional Straight 120 VAC Pass-through Plug

- · CLEAN, COMPACT DESIGN
- STREAMLINED
- LOW PROFILE
- SIDE-EXITING CORDS
- PLUG & PLAY
- 6' AC CORD & PLUG (FLAT PLUG STANDARD)
- CUSTOMIZABLE CONFIGURATIONS AND FINISHES
- UL LISTED FOR MOUNTING IN FURNITURE
- 15A

## **Modules/Ports:**

- Switched AC (Rocker Switch)
- **Tamper Resistant AC Receptacle**
- Double USB-A (Fast Charging Ports 18W)
- USB-C (25W High Speed Charging Port)