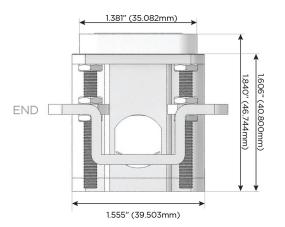

# MORMAX

Mormax Company, Inc. 8 Westchester Plaza

Elmsford, NY 10523

Distributed by

914-699-0101

mormax.com

TOP

1.381" (35.082mm)