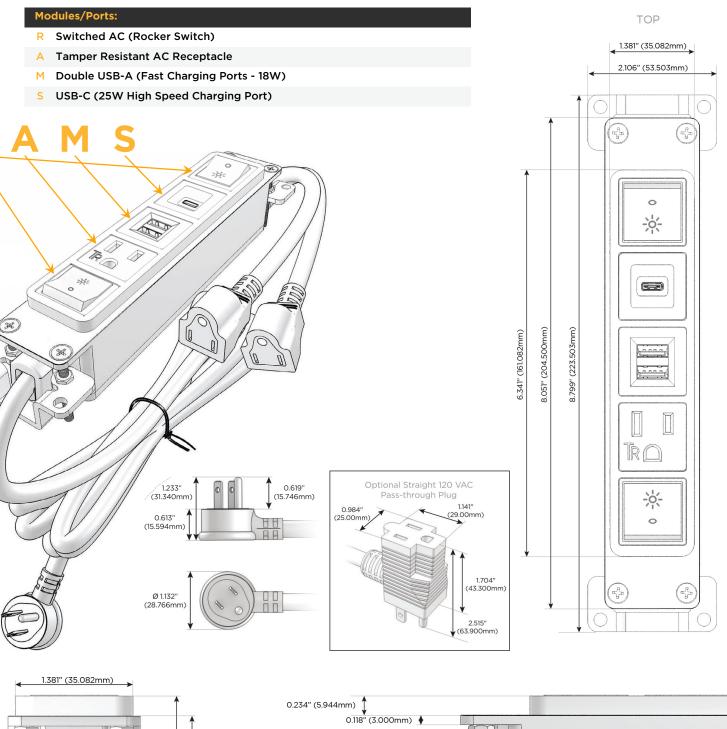

## Module/Port Options:

- A Tamper Resistant AC Receptacle
- E USB-A & USB-C (20W)
- M Double USB-A (Fast Charging Ports 18W)
- H HDMI
- 6 CAT 6
- 12 RJ 12
- X Switched AC
- Y 3-Way Switch (Low Voltage)
- V USB-C (45W High Speed Charging Port)
- S USB-C (25W High Speed Charging Port)
- R Switched AC (Rocker Switch)
- D Dimmer Switch

### Plug:

Supplied with Low Profile Flat 45° Angle 120 VAC Plug

Optional Standard Straight 120 VAC Plug

Optional Straight 120 VAC Pass-through Plug

- CLEAN, COMPACT DESIGN
- STREAMLINED
- LOW PROFILE
- SIDE-EXITING CORDS
- PLUG & PLAY
- 6' AC CORD & PLUG (FLAT PLUG STANDARD)
- CUSTOMIZABLE CONFIGURATIONS AND FINISHES
- UL LISTED FOR MOUNTING IN FURNITURE
- 15A

## AC POWER & DATA CONNECTIVITY SOLUTION

M-POWER-5T-RAMSR-BRAB

Specs:

 $\bigtriangledown$ 

SIDE

٧L

LISTED

E491161 WER DIST