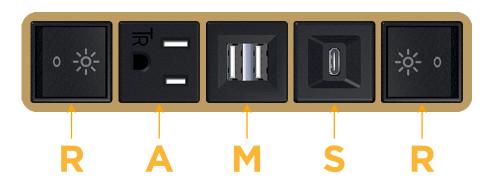

## Module/Port Options:

- A Tamper Resistant AC Receptacle
- E USB-A & USB-C (20W)
- M Double USB-A (Fast Charging Ports 18W)
- H HDMI
- 6 CAT 6
- 12 RJ 12
- X Switched AC
- Y 3-Way Switch (Low Voltage)
- V USB-C (45W High Speed Charging Port)
- S USB-C (25W High Speed Charging Port)
- R Switched AC (Rocker Switch)
- D Dimmer Switch