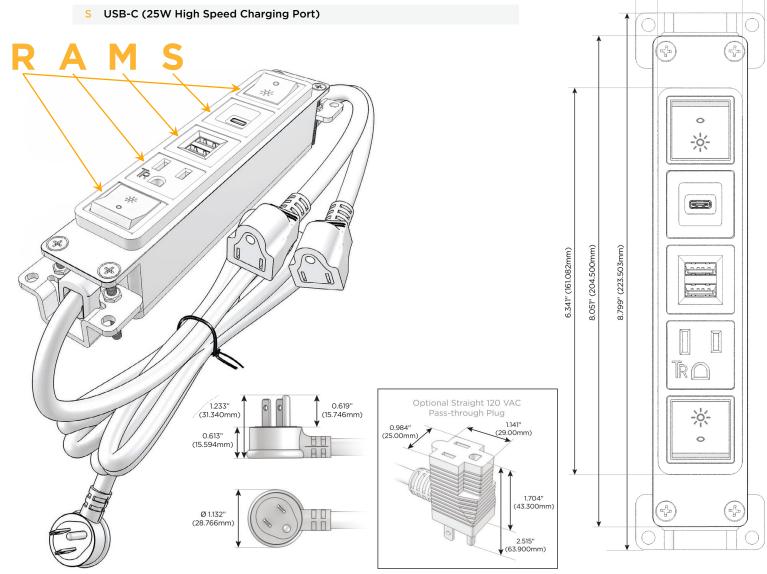

## **Module/Port Options:**

- **Tamper Resistant AC Receptacle**
- USB-A & USB-C (20W)
- Double USB-A (Fast Charging Ports 18W)
- **HDMI**
- CAT 6
- **RJ 12**
- Switched AC
- 3-Way Switch (Low Voltage)
- V USB-C (45W High Speed Charging Port)
- USB-C (25W High Speed Charging Port)
- R Switched AC (Rocker Switch)
- D Dimmer Switch

# Plug:

Supplied with Low Profile Flat 45° Angle 120 VAC Plug

Optional Standard Straight 120 VAC Plug

Optional Straight 120 VAC Pass-through Plug

- CLEAN, COMPACT DESIGN
- **STREAMLINED**
- **LOW PROFILE**
- SIDE-EXITING CORDS
- **PLUG & PLAY**
- 6' AC CORD & PLUG (FLAT PLUG STANDARD)
- **CUSTOMIZABLE CONFIGURATIONS AND FINISHES**
- **UL LISTED FOR MOUNTING IN FURNITURE**
- 15A

TOP

1.381" (35.082mm)

2.106" (53.503mm)

**Modules/Ports:** 

R Switched AC (Rocker Switch)

A Tamper Resistant AC Receptacle

M Double USB-A (Fast Charging Ports - 18W)