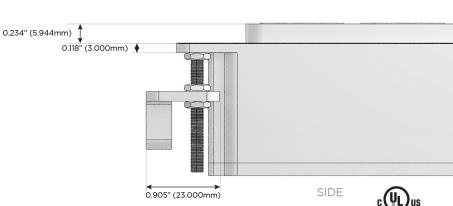

Dimmer Switch

# Plug:

Supplied with Low Profile Flat 45° Angle 120 VAC Plug

Optional Standard Straight 120 VAC Plug

Optional Straight 120 VAC Pass-through Plug

- CLEAN, COMPACT DESIGN
- **STREAMLINED**
- **LOW PROFILE**
- SIDE-EXITING CORDS
- **PLUG & PLAY**
- 6' AC CORD & PLUG (FLAT PLUG STANDARD)
- **CUSTOMIZABLE CONFIGURATIONS AND FINISHES**
- **UL LISTED FOR MOUNTING IN FURNITURE**
- 15A





#### AC POWER & DATA CONNECTIVITY SOLUTION

M-POWER-5T-RAMSR-BRAAB

Specs:

# Distributed by



Mormax Company, Inc.

8 Westchester Plaza

Elmsford, NY 10523

<u>&</u>

914-699-0101

∑ sa

sales@mormax.com mormax.com

TOP

1.381" (35.082mm)

2.106" (53.503mm)

**Modules/Ports:** 

R Switched AC (Rocker Switch)

A Tamper Resistant AC Receptacle

M Double USB-A (Fast Charging Ports - 18W)