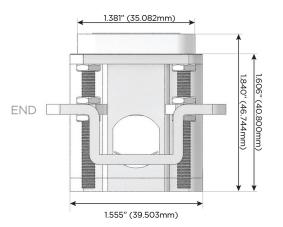

D Dimmer Switch

# Plug:

Supplied with Low Profile Flat 45° Angle 120 VAC Plug

Optional Standard Straight 120 VAC Plug

Optional Straight 120 VAC Pass-through Plug

- CLEAN, COMPACT DESIGN
- **STREAMLINED**
- **LOW PROFILE**
- SIDE-EXITING CORDS
- **PLUG & PLAY**
- 6' AC CORD & PLUG (FLAT PLUG STANDARD)
- **CUSTOMIZABLE CONFIGURATIONS AND FINISHES**
- **UL LISTED FOR MOUNTING IN FURNITURE**
- 15A





#### AC POWER & DATA CONNECTIVITY SOLUTION

M-POWER-5T-RAMSR-BRAAB

Specs:

# Distributed by



Mormax Company, Inc.

8 Westchester Plaza

Elmsford, NY 10523

<u>&</u>

914-699-0101

∑ sa

sales@mormax.com mormax.com

TOP

1.381" (35.082mm)

2.106" (53.503mm)

**Modules/Ports:** 

R Switched AC (Rocker Switch)

A Tamper Resistant AC Receptacle

M Double USB-A (Fast Charging Ports - 18W)