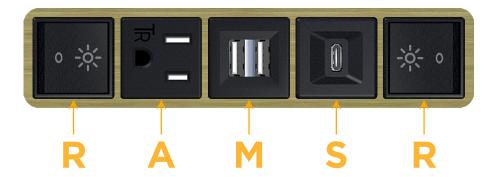

## **Module/Port Options:**

- **Tamper Resistant AC Receptacle**
- USB-A & USB-C (20W)
- Double USB-A (Fast Charging Ports 18W)
- **HDMI**
- CAT 6
- **RJ 12**
- Switched AC
- 3-Way Switch (Low Voltage)
- V USB-C (45W High Speed Charging Port)
- USB-C (25W High Speed Charging Port)
- R Switched AC (Rocker Switch)
- D Dimmer Switch

TOP

1.381" (35.082mm)

2.106" (53.503mm)

**Modules/Ports:** 

R Switched AC (Rocker Switch)

A Tamper Resistant AC Receptacle

M Double USB-A (Fast Charging Ports - 18W)