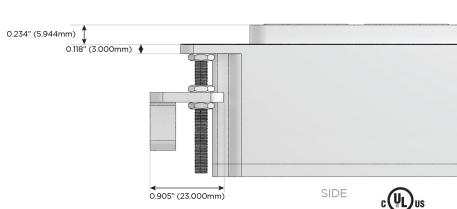

tch

# Plug:

Supplied with Low Profile Flat 45° Angle 120 VAC Plug

Optional Standard Straight 120 VAC Plug

Optional Straight 120 VAC Pass-through Plug

- · CLEAN, COMPACT DESIGN
- STREAMLINED
- LOW PROFILE
- SIDE-EXITING CORDS
- PLUG & PLAY
- 6' AC CORD & PLUG (FLAT PLUG STANDARD)
- CUSTOMIZABLE CONFIGURATIONS AND FINISHES
- UL LISTED FOR MOUNTING IN FURNITURE
- 15A





### AC POWER & DATA CONNECTIVITY SOLUTION

M-POWER-5T-RAMSR-BR4B

# MORMAX

Mormax Company, Inc. 8 Westchester Plaza

Elmsford, NY 10523

Distributed by

914-699-0101

sales@mormax.com

mormax.com TOP

1.381" (35.082mm)

2.106" (53.503mm)

Specs:

## **Modules/Ports:**

- Switched AC (Rocker Switch)
- **Tamper Resistant AC Receptacle**
- Double USB-A (Fast Charging Ports 18W)
- USB-C (25W High Speed Charging Port)