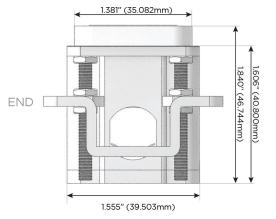

# MORMAX

Mormax Company, Inc. 8 Westchester Plaza

Elmsford, NY 10523

Distributed by

914-699-0101

sales@mormax.com

mormax.com TOP

1.381" (35.082mm)

2.106" (53.503mm)

Specs: