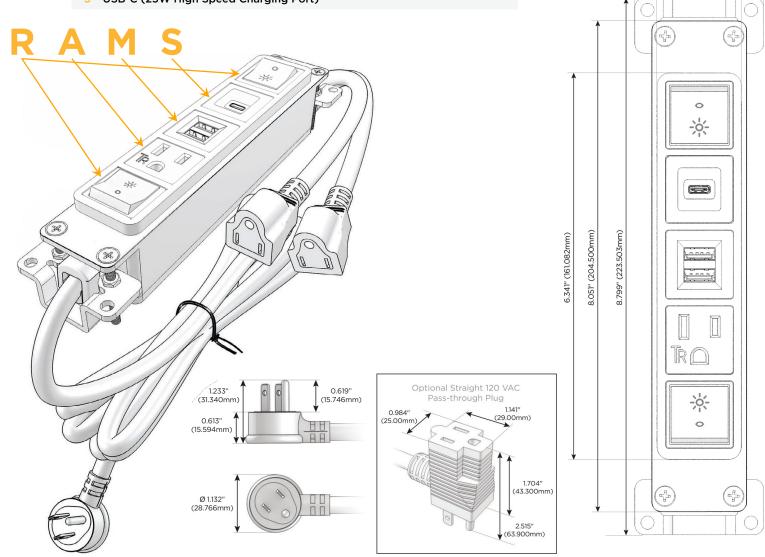

## **Module/Port Options:**

- A Tamper Resistant AC Receptacle
- E USB-A & USB-C (20W)
- M Double USB-A (Fast Charging Ports 18W)
- H HDMI
- 6 CAT 6
- 12 RJ 12
- X Switched AC
- Y 3-Way Switch (Low Voltage)
- V USB-C (45W High Speed Charging Port)
- S USB-C (25W High Speed Charging Port)
- R Switched AC (Rocker Switch)
- D Dimmer Switch

# Plug:

Supplied with Low Profile Flat 45° Angle 120 VAC Plug

Optional Standard Straight 120 VAC Plug

Optional Straight 120 VAC Pass-through Plug

- · CLEAN, COMPACT DESIGN
- STREAMLINED
- LOW PROFILE
- SIDE-EXITING CORDS
- PLUG & PLAY
- 6' AC CORD & PLUG (FLAT PLUG STANDARD)
- CUSTOMIZABLE CONFIGURATIONS AND FINISHES
- UL LISTED FOR MOUNTING IN FURNITURE
- 15A

## **Modules/Ports:**

- Switched AC (Rocker Switch)
- **Tamper Resistant AC Receptacle**
- Double USB-A (Fast Charging Ports 18W)
- USB-C (25W High Speed Charging Port)