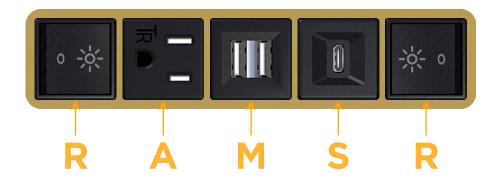

## **Modules/Ports:**

- Switched AC (Rocker Switch)
- **Tamper Resistant AC Receptacle**
- Double USB-A (Fast Charging Ports 18W)
- USB-C (25W High Speed Charging Port)