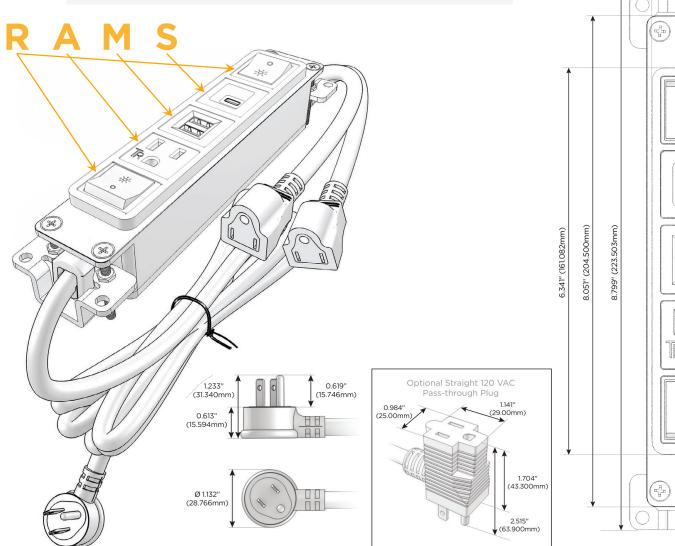

#### AC POWER & DATA CONNECTIVITY SOLUTION

M-POWER-5T-RAMSR-B2AB

Distributed by

Mormax Company, Inc.

914-699-0101 sales@mormax.com

mormax.com

8 Westchester Plaza Elmsford, NY 10523

Metro Light & Power's line of power & data solutions offers sophisticated design elements combined with greater ease of installation. Streamlined and low-profile, enhanced by side-exiting cords, our outlets advance the industry with their cutting edge look and feel. We believe flexibility is key, and we provide a variety of mounting options, including the ability to mount in limited spaces. Our outlets are available in many finishes and configurations, in addition to a custom color and finish capability for our clients.

## Plug:

Supplied with Low Profile Flat 45° Angle 120 VAC Plug

Optional Standard Straight 120 VAC Plug

Optional Straight 120 VAC Pass-through Plug

- CLEAN, COMPACT DESIGN
- STREAMLINED
- LOW PROFILE
- SIDE-EXITING CORDS
- PLUG & PLAY
- 6' AC CORD & PLUG (FLAT PLUG STANDARD)
- CUSTOMIZABLE CONFIGURATIONS AND FINISHES
- UL LISTED FOR MOUNTING IN FURNITURE
- 15A

### AC POWER & DATA CONNECTIVITY SOLUTION

M-POWER-5T-RAMSR-B2AB

# Distributed by

Mormax Company, Inc.

914-699-0101

TOP

1.381" (35.082mm)

2.106" (53.503mm)

sales@mormax.com mormax.com

8 Westchester Plaza Elmsford, NY 10523