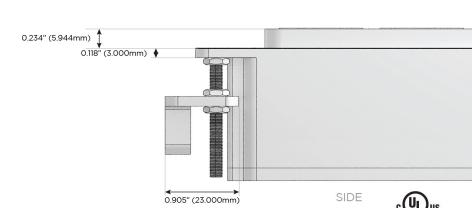

mmer Switch

## Plug:

Supplied with Low Profile Flat 45° Angle 120 VAC Plug

Optional Standard Straight 120 VAC Plug

Optional Straight 120 VAC Pass-through Plug

- CLEAN, COMPACT DESIGN
- STREAMLINED
- LOW PROFILE
- SIDE-EXITING CORDS
- PLUG & PLAY
- 6' AC CORD & PLUG (FLAT PLUG STANDARD)
- CUSTOMIZABLE CONFIGURATIONS AND FINISHES
- UL LISTED FOR MOUNTING IN FURNITURE
- 15A





### AC POWER & DATA CONNECTIVITY SOLUTION

M-POWER-5T-RAMSR-B2AB

# Distributed by



Mormax Company, Inc.

914-699-0101

TOP

1.381" (35.082mm)

2.106" (53.503mm)

sales@mormax.com mormax.com

8 Westchester Plaza Elmsford, NY 10523

Specs:

# **Modules/Ports:**

- Switched AC (Rocker Switch)
- **Tamper Resistant AC Receptacle**
- Double USB-A (Fast Charging Ports 18W)
- USB-C (25W High Speed Charging Port)