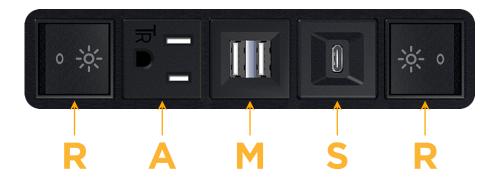

# **Module/Port Options:**

- A Tamper Resistant AC Receptacle
- E USB-A & USB-C (20W)
- M Double USB-A (Fast Charging Ports 18W)
- H HDMI
- 6 CAT 6
- 12 RJ 12
- X Switched AC
- Y 3-Way Switch (Low Voltage)
- V USB-C (45W High Speed Charging Port)
- S USB-C (25W High Speed Charging Port)
- R Switched AC (Rocker Switch)
- D Dimmer Switch

# **Modules/Ports:**

- Switched AC (Rocker Switch)
- **Tamper Resistant AC Receptacle**
- Double USB-A (Fast Charging Ports 18W)
- USB-C (25W High Speed Charging Port)