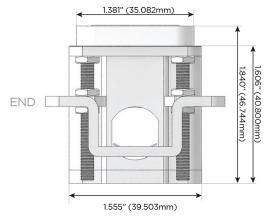

# Distributed by

Mormax Company, Inc.

914-699-0101

TOP

1.381" (35.082mm)

2.106" (53.503mm)

sales@mormax.com mormax.com

8 Westchester Plaza Elmsford, NY 10523