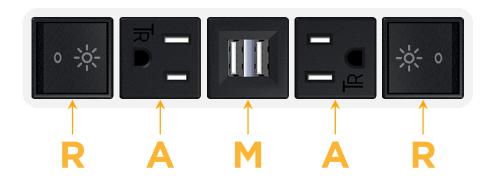

## Module/Port Options:

- A Tamper Resistant AC Receptacle
- E USB-A & USB-C (20W)
- M Double USB-A (Fast Charging Ports 18W)
- H HDMI
- 6 CAT 6
- 12 RJ 12
- X Switched AC
- Y 3-Way Switch (Low Voltage)
- V USB-C (45W High Speed Charging Port)
- S USB-C (25W High Speed Charging Port)
- R Switched AC (Rocker Switch)
- D Dimmer Switch