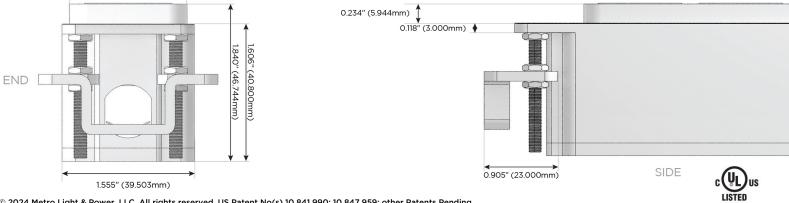

#### Plug:

Supplied with Low Profile Flat 45° Angle 120 VAC Plug

Optional Standard Straight 120 VAC Plug

Optional Straight 120 VAC Pass-through Plug

- CLEAN, COMPACT DESIGN
- STREAMLINED
- LOW PROFILE
- SIDE-EXITING CORDS
- PLUG & PLAY
- 6' AC CORD & PLUG (FLAT PLUG STANDARD)
- CUSTOMIZABLE CONFIGURATIONS AND FINISHES
- UL LISTED FOR MOUNTING IN FURNITURE
- 15A

© 2024 Metro Light & Power, LLC. All rights reserved. US Patent No(s) 10,841,990; 10,847,959; other Patents Pending Metro Light & Power, LLC | 11 Smith St Englewood, NJ 07631 | T: 201-416-4160 | F: 208-979-4613 | info@metrolightandpower.com | www.metrolightandpower.com