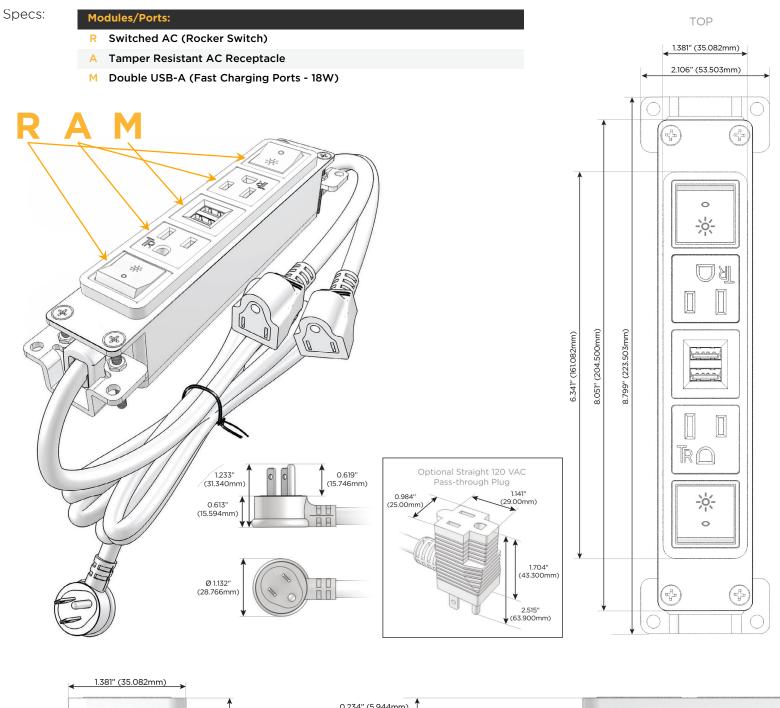

## Module/Port Options:

- A Tamper Resistant AC Receptacle
- E USB-A & USB-C (20W)
- M Double USB-A (Fast Charging Ports 18W)
- H HDMI
- 6 CAT 6
- 12 RJ 12
- X Switched AC
- Y 3-Way Switch (Low Voltage)
- V USB-C (45W High Speed Charging Port)
- S USB-C (25W High Speed Charging Port)
- R Switched AC (Rocker Switch)
- D Dimmer Switch

#### Plug:

Supplied with Low Profile Flat 45° Angle 120 VAC Plug

Optional Standard Straight 120 VAC Plug

Optional Straight 120 VAC Pass-through Plug

- CLEAN, COMPACT DESIGN
- STREAMLINED
- LOW PROFILE
- SIDE-EXITING CORDS
- PLUG & PLAY
- 6' AC CORD & PLUG (FLAT PLUG STANDARD)
- CUSTOMIZABLE CONFIGURATIONS AND FINISHES
- UL LISTED FOR MOUNTING IN FURNITURE
- 15A