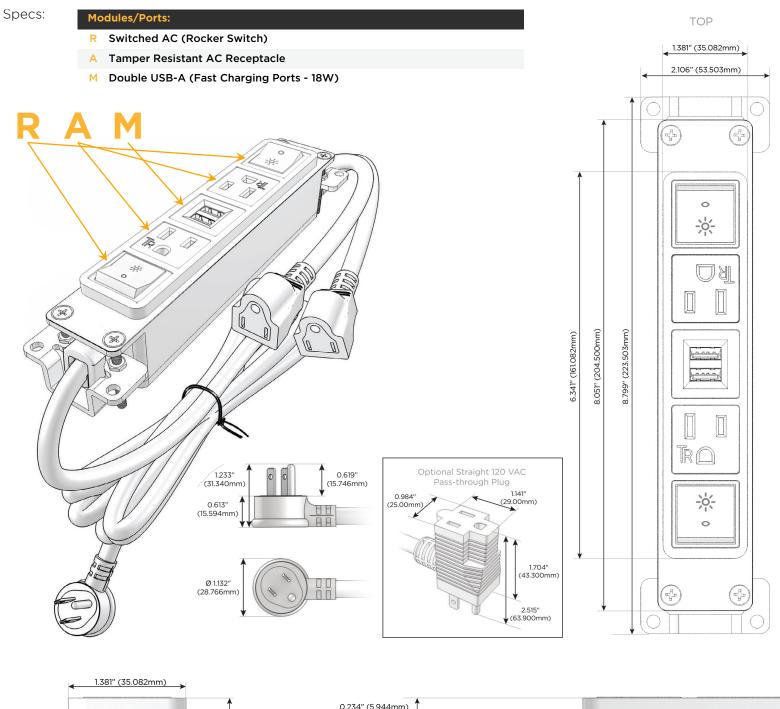

## Module/Port Options:

- A Tamper Resistant AC Receptacle
- E USB-A & USB-C (20W)
- M Double USB-A (Fast Charging Ports 18W)
- H HDMI
- 6 CAT 6
- 12 RJ 12
- X Switched AC
- Y 3-Way Switch (Low Voltage)
- V USB-C (45W High Speed Charging Port)
- S USB-C (25W High Speed Charging Port)
- R Switched AC (Rocker Switch)
- D Dimmer Switch

#### Plug:

Supplied with Low Profile Flat 45° Angle 120 VAC Plug

Optional Standard Straight 120 VAC Plug

Optional Straight 120 VAC Pass-through Plug

- CLEAN, COMPACT DESIGN
- STREAMLINED
- LOW PROFILE
- SIDE-EXITING CORDS
- PLUG & PLAY
- 6' AC CORD & PLUG (FLAT PLUG STANDARD)
- CUSTOMIZABLE CONFIGURATIONS AND FINISHES
- UL LISTED FOR MOUNTING IN FURNITURE
- 15A