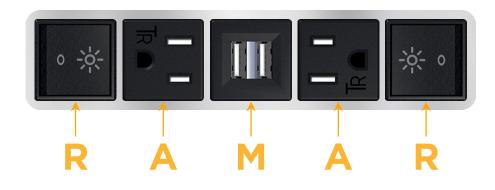

## Module/Port Options:

- A Tamper Resistant AC Receptacle
- E USB-A & USB-C (20W)
- M Double USB-A (Fast Charging Ports 18W)
- H HDMI
- 6 CAT 6
- 12 RJ 12
- X Switched AC
- Y 3-Way Switch (Low Voltage)
- V USB-C (45W High Speed Charging Port)
- S USB-C (25W High Speed Charging Port)
- R Switched AC (Rocker Switch)
- D Dimmer Switch