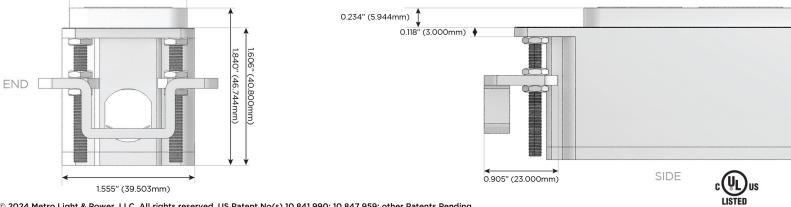

#### Plug:

Supplied with Low Profile Flat 45° Angle 120 VAC Plug

Optional Standard Straight 120 VAC Plug

Optional Straight 120 VAC Pass-through Plug

- CLEAN, COMPACT DESIGN
- STREAMLINED
- LOW PROFILE
- SIDE-EXITING CORDS
- PLUG & PLAY
- 6' AC CORD & PLUG (FLAT PLUG STANDARD)
- CUSTOMIZABLE CONFIGURATIONS AND FINISHES
- UL LISTED FOR MOUNTING IN FURNITURE
- 15A