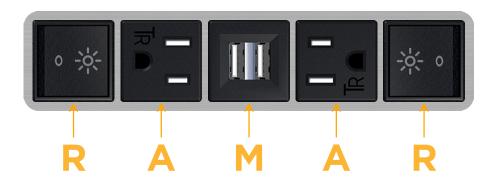

## Module/Port Options:

- A Tamper Resistant AC Receptacle
- E USB-A & USB-C (20W)
- M Double USB-A (Fast Charging Ports 18W)
- H HDMI
- 6 CAT 6
- 12 RJ 12
- X Switched AC
- Y 3-Way Switch (Low Voltage)
- V USB-C (45W High Speed Charging Port)
- S USB-C (25W High Speed Charging Port)
- R Switched AC (Rocker Switch)
- D Dimmer Switch