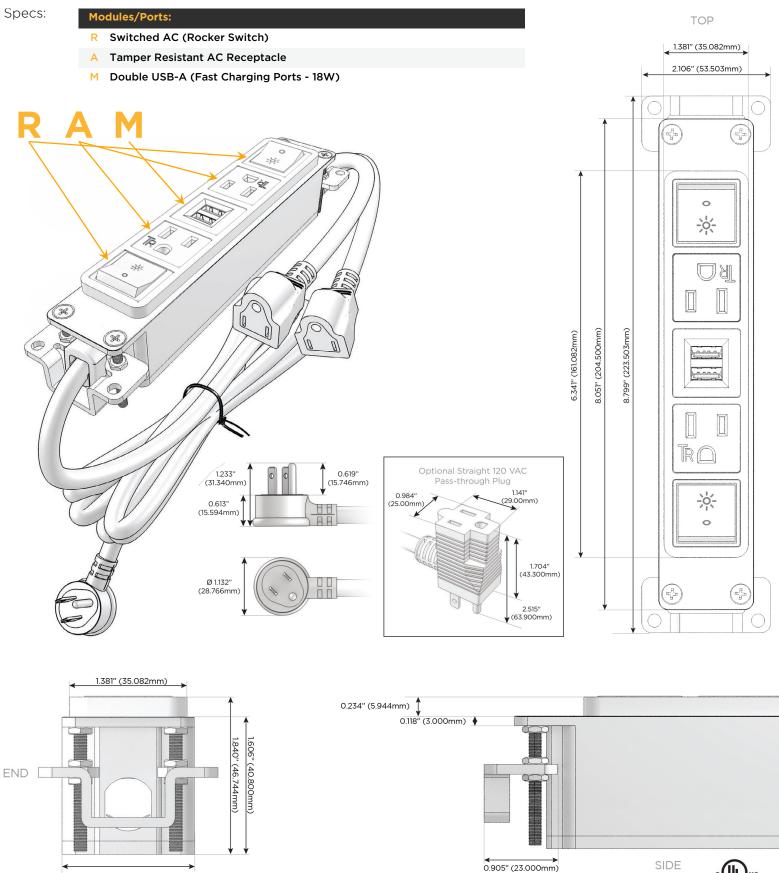

## Module/Port Options:

- A Tamper Resistant AC Receptacle
- E USB-A & USB-C (20W)
- M Double USB-A (Fast Charging Ports 18W)
- H HDMI
- 6 CAT 6
- 12 RJ 12
- X Switched AC
- Y 3-Way Switch (Low Voltage)
- V USB-C (45W High Speed Charging Port)
- S USB-C (25W High Speed Charging Port)
- R Switched AC (Rocker Switch)
- D Dimmer Switch

#### Plug:

Supplied with Low Profile Flat 45° Angle 120 VAC Plug

Optional Standard Straight 120 VAC Plug

Optional Straight 120 VAC Pass-through Plug

- CLEAN, COMPACT DESIGN
- STREAMLINED
- LOW PROFILE
- SIDE-EXITING CORDS
- PLUG & PLAY
- 6' AC CORD & PLUG (FLAT PLUG STANDARD)
- CUSTOMIZABLE CONFIGURATIONS AND FINISHES
- UL LISTED FOR MOUNTING IN FURNITURE
- 15A