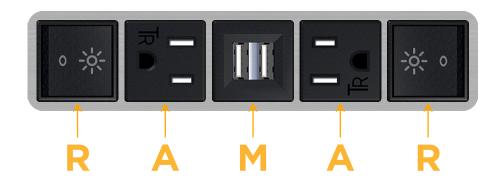

## Module/Port Options:

- A Tamper Resistant AC Receptacle
- E USB-A & USB-C (20W)
- M Double USB-A (Fast Charging Ports 18W)
- H HDMI
- 6 CAT 6
- 12 RJ 12
- X Switched AC
- Y 3-Way Switch (Low Voltage)
- V USB-C (45W High Speed Charging Port)
- S USB-C (25W High Speed Charging Port)
- R Switched AC (Rocker Switch)
- D Dimmer Switch