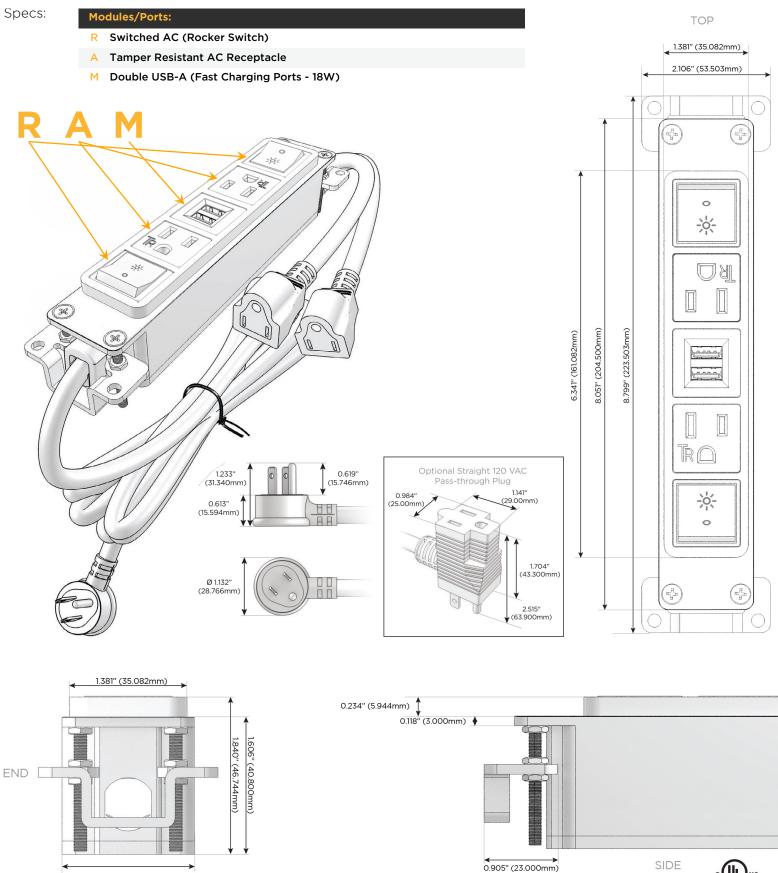

## Module/Port Options:

- A Tamper Resistant AC Receptacle
- E USB-A & USB-C (20W)
- M Double USB-A (Fast Charging Ports 18W)
- H HDMI
- 6 CAT 6
- 12 RJ 12
- X Switched AC
- Y 3-Way Switch (Low Voltage)
- V USB-C (45W High Speed Charging Port)
- S USB-C (25W High Speed Charging Port)
- R Switched AC (Rocker Switch)
- D Dimmer Switch

### Plug:

Supplied with Low Profile Flat 45° Angle 120 VAC Plug

Optional Standard Straight 120 VAC Plug

Optional Straight 120 VAC Pass-through Plug

- CLEAN, COMPACT DESIGN
- STREAMLINED
- LOW PROFILE
- SIDE-EXITING CORDS
- PLUG & PLAY
- 6' AC CORD & PLUG (FLAT PLUG STANDARD)
- CUSTOMIZABLE CONFIGURATIONS AND FINISHES
- UL LISTED FOR MOUNTING IN FURNITURE
- 15A