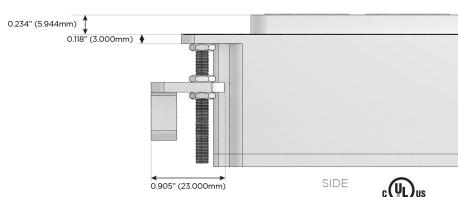

# Distributed by

Mormax Company, Inc.

914-699-0101

8 Westchester Plaza Elmsford, NY 10523

sales@mormax.com mormax.com

TOP

1.381" (35.082mm)

Specs: