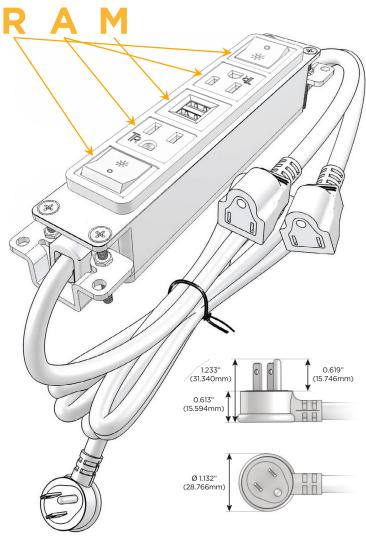

#### Plug:

Supplied with Low Profile Flat 45° Angle 120 VAC Plug

Optional Standard Straight 120 VAC Plug

Optional Straight 120 VAC Pass-through Plug

- CLEAN, COMPACT DESIGN
- STREAMLINED
- LOW PROFILE
- SIDE-EXITING CORDS
- PLUG & PLAY
- 6' AC CORD & PLUG (FLAT PLUG STANDARD)
- CUSTOMIZABLE CONFIGURATIONS AND FINISHES
- UL LISTED FOR MOUNTING IN FURNITURE
- 15A

**Modules/Ports:** 

Switched AC (Rocker Switch)

**Tamper Resistant AC Receptacle** 

Double USB-A (Fast Charging Ports - 18W)