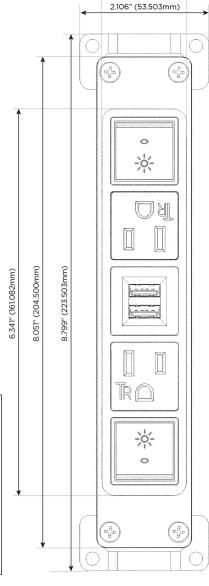

## **Module/Port Options:**

- A Tamper Resistant AC Receptacle
- E USB-A & USB-C (20W)
- M Double USB-A (Fast Charging Ports 18W)
- H HDMI
- 6 CAT 6
- 12 RJ 12
- X Switched AC
- Y 3-Way Switch (Low Voltage)
- V USB-C (45W High Speed Charging Port)
- S USB-C (25W High Speed Charging Port)
- R Switched AC (Rocker Switch)
- D Dimmer Switch

**Modules/Ports:** 

Switched AC (Rocker Switch)

**Tamper Resistant AC Receptacle** 

Double USB-A (Fast Charging Ports - 18W)