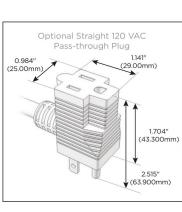

#### Plug:

Supplied with Low Profile Flat 45° Angle 120 VAC Plug

Optional Standard Straight 120 VAC Plug

Optional Straight 120 VAC Pass-through Plug

- CLEAN, COMPACT DESIGN
- STREAMLINED
- LOW PROFILE
- SIDE-EXITING CORDS
- PLUG & PLAY
- 6' AC CORD & PLUG (FLAT PLUG STANDARD)
- CUSTOMIZABLE CONFIGURATIONS AND FINISHES
- UL LISTED FOR MOUNTING IN FURNITURE
- 15A