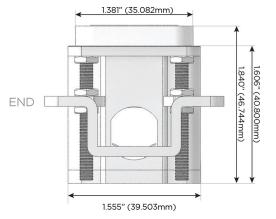

# Distributed by

Mormax Company, Inc.

914-699-0101

8 Westchester Plaza Elmsford, NY 10523

sales@mormax.com mormax.com

TOP

1.381" (35.082mm)

Specs: