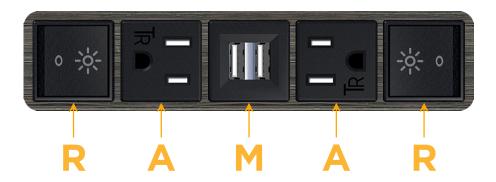

## **Module/Port Options:**

- A Tamper Resistant AC Receptacle
- E USB-A & USB-C (20W)
- M Double USB-A (Fast Charging Ports 18W)
- H HDMI
- 6 CAT 6
- 12 RJ 12
- X Switched AC
- Y 3-Way Switch (Low Voltage)
- V USB-C (45W High Speed Charging Port)
- S USB-C (25W High Speed Charging Port)
- R Switched AC (Rocker Switch)
- D Dimmer Switch

**Modules/Ports:** 

Switched AC (Rocker Switch)

**Tamper Resistant AC Receptacle** 

Double USB-A (Fast Charging Ports - 18W)