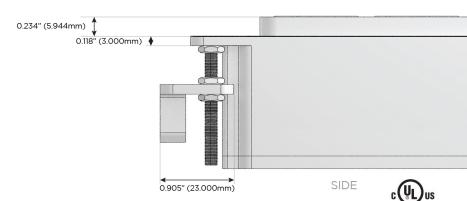

d Charging Port)
- R Switched AC (Rocker Switch)
- D Dimmer Switch

# Plug:

Supplied with Low Profile Flat 45° Angle 120 VAC Plug

Optional Standard Straight 120 VAC Plug

Optional Straight 120 VAC Pass-through Plug

- · CLEAN, COMPACT DESIGN
- STREAMLINED
- LOW PROFILE
- SIDE-EXITING CORDS
- PLUG & PLAY
- 6' AC CORD & PLUG (FLAT PLUG STANDARD)
- CUSTOMIZABLE CONFIGURATIONS AND FINISHES
- UL LISTED FOR MOUNTING IN FURNITURE
- 15A





### AC POWER & DATA CONNECTIVITY SOLUTION

M-POWER-5T-RAMAR-MAB

Specs:

# Distributed by



Mormax Company, Inc.

914-699-0101

TOP

1.381" (35.082mm)

8 Westchester Plaza Elmsford, NY 10523

sales@mormax.com

mormax.com

**Modules/Ports:** 

Switched AC (Rocker Switch)

**Tamper Resistant AC Receptacle** 

Double USB-A (Fast Charging Ports - 18W)