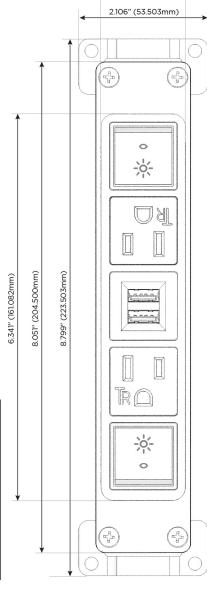

### AC POWER & DATA CONNECTIVITY SOLUTION

M-POWER-5T-RAMAR-MAB

Specs:

**Modules/Ports:** 

Switched AC (Rocker Switch)

**Tamper Resistant AC Receptacle** 

Double USB-A (Fast Charging Ports - 18W)