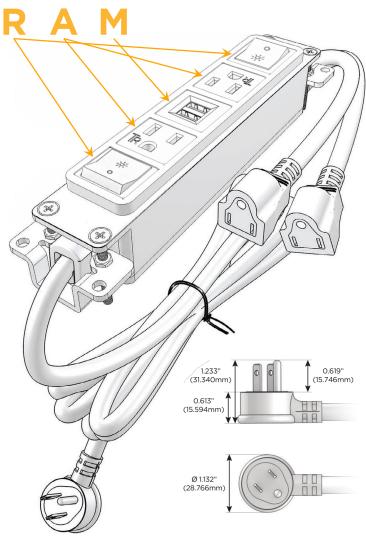

# Plug:

Supplied with Low Profile Flat 45° Angle 120 VAC Plug

Optional Standard Straight 120 VAC Plug

Optional Straight 120 VAC Pass-through Plug

- · CLEAN, COMPACT DESIGN
- STREAMLINED
- LOW PROFILE
- SIDE-EXITING CORDS
- PLUG & PLAY
- 6' AC CORD & PLUG (FLAT PLUG STANDARD)
- CUSTOMIZABLE CONFIGURATIONS AND FINISHES
- UL LISTED FOR MOUNTING IN FURNITURE
- 15A

**Modules/Ports:** 

Switched AC (Rocker Switch)

**Tamper Resistant AC Receptacle** 

Double USB-A (Fast Charging Ports - 18W)