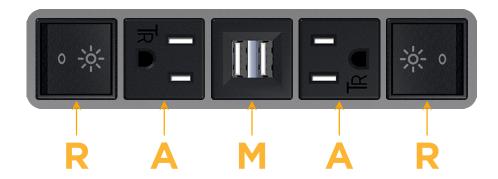

## **Module/Port Options:**

- A Tamper Resistant AC Receptacle
- E USB-A & USB-C (20W)
- M Double USB-A (Fast Charging Ports 18W)
- H HDMI
- 6 CAT 6
- 12 RJ 12
- X Switched AC
- Y 3-Way Switch (Low Voltage)
- V USB-C (45W High Speed Charging Port)
- S USB-C (25W High Speed Charging Port)
- R Switched AC (Rocker Switch)
- D Dimmer Switch

**Modules/Ports:** 

Switched AC (Rocker Switch)

**Tamper Resistant AC Receptacle** 

Double USB-A (Fast Charging Ports - 18W)