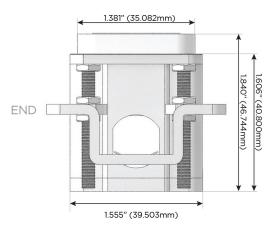

### AC POWER & DATA CONNECTIVITY SOLUTION

M-POWER-5T-RAMAR-MAB

Specs:

# Distributed by

Mormax Company, Inc.

914-699-0101

TOP

1.381" (35.082mm)

8 Westchester Plaza Elmsford, NY 10523

sales@mormax.com

mormax.com