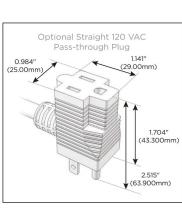

# Plug:

Supplied with Low Profile Flat 45° Angle 120 VAC Plug

Optional Standard Straight 120 VAC Plug

Optional Straight 120 VAC Pass-through Plug

- · CLEAN, COMPACT DESIGN
- STREAMLINED
- LOW PROFILE
- SIDE-EXITING CORDS
- PLUG & PLAY
- 6' AC CORD & PLUG (FLAT PLUG STANDARD)
- CUSTOMIZABLE CONFIGURATIONS AND FINISHES
- UL LISTED FOR MOUNTING IN FURNITURE
- 15A