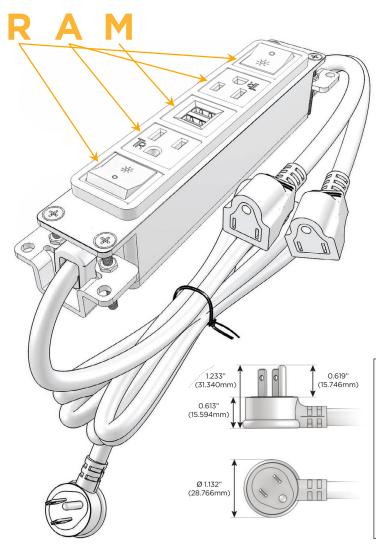

#### AC POWER & DATA CONNECTIVITY SOLUTION

M-POWER-5T-RAMAR-CRAB

Distributed by

Mormax Company, Inc.

8 Westchester Plaza Elmsford, NY 10523 914-699-0101
sales@mormax.com

mormax.com

Metro Light & Power's line of power & data solutions offers sophisticated design elements combined with greater ease of installation. Streamlined and low-profile, enhanced by side-exiting cords, our outlets advance the industry with their cutting edge look and feel. We believe flexibility is key, and we provide a variety of mounting options, including the ability to mount in limited spaces. Our outlets are available in many finishes and configurations, in addition to a custom color and finish capability for our clients.

# Plug:

Supplied with Low Profile Flat 45° Angle 120 VAC Plug

Optional Standard Straight 120 VAC Plug

Optional Straight 120 VAC Pass-through Plug

- · CLEAN, COMPACT DESIGN
- STREAMLINED
- LOW PROFILE
- SIDE-EXITING CORDS
- PLUG & PLAY
- 6' AC CORD & PLUG (FLAT PLUG STANDARD)
- CUSTOMIZABLE CONFIGURATIONS AND FINISHES
- UL LISTED FOR MOUNTING IN FURNITURE
- 15A

### AC POWER & DATA CONNECTIVITY SOLUTION

M-POWER-5T-RAMAR-CRAB