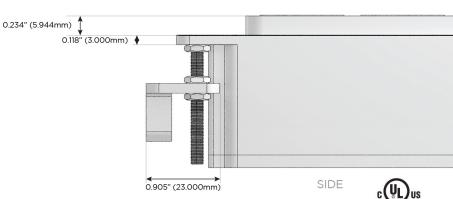

### AC POWER & DATA CONNECTIVITY SOLUTION

M-POWER-5T-RAMAR-CRAB

8 Westchester Plaza

Specs: