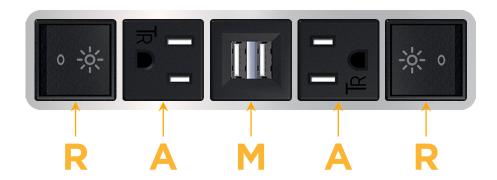

## **Module/Port Options:**

- A Tamper Resistant AC Receptacle
- E USB-A & USB-C (20W)
- M Double USB-A (Fast Charging Ports 18W)
- H HDMI
- 6 CAT 6
- 12 RJ 12
- X Switched AC
- Y 3-Way Switch (Low Voltage)
- V USB-C (45W High Speed Charging Port)
- S USB-C (25W High Speed Charging Port)
- R Switched AC (Rocker Switch)
- D Dimmer Switch

## **Modules/Ports:**

- Switched AC (Rocker Switch)
- **Tamper Resistant AC Receptacle**
- Double USB-A (Fast Charging Ports 18W)