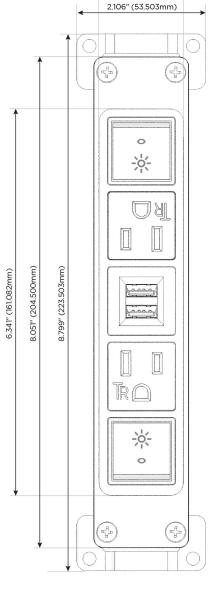

## **Module/Port Options:**

- A Tamper Resistant AC Receptacle
- E USB-A & USB-C (20W)
- M Double USB-A (Fast Charging Ports 18W)
- H HDMI
- 6 CAT 6
- 12 RJ 12
- X Switched AC
- Y 3-Way Switch (Low Voltage)
- V USB-C (45W High Speed Charging Port)
- S USB-C (25W High Speed Charging Port)
- R Switched AC (Rocker Switch)
- D Dimmer Switch

## **Modules/Ports:**

- Switched AC (Rocker Switch)
- **Tamper Resistant AC Receptacle**
- Double USB-A (Fast Charging Ports 18W)