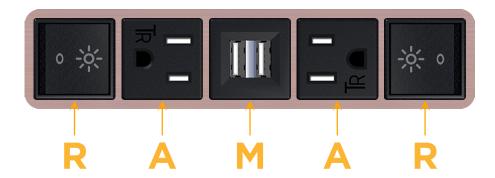

### **Module/Port Options:**

- A Tamper Resistant AC Receptacle
- E USB-A & USB-C (20W)
- M Double USB-A (Fast Charging Ports 18W)
- H HDMI
- 6 CAT 6
- 12 RJ 12
- X Switched AC
- Y 3-Way Switch (Low Voltage)
- V USB-C (45W High Speed Charging Port)
- S USB-C (25W High Speed Charging Port)
- R Switched AC (Rocker Switch)
- D Dimmer Switch

**Modules/Ports:** 

Switched AC (Rocker Switch)

**Tamper Resistant AC Receptacle** 

Double USB-A (Fast Charging Ports - 18W)