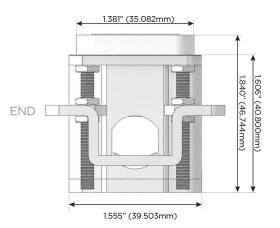

#### AC POWER & DATA CONNECTIVITY SOLUTION

M-POWER-5T-RAMAR-CHAB

Specs:

# Distributed by

MORMAX

Mormax Company, Inc.

914-699-0101

TOP

1.381" (35.082mm)

8 Westchester Plaza Elmsford, NY 10523

sales@mormax.com mormax.com