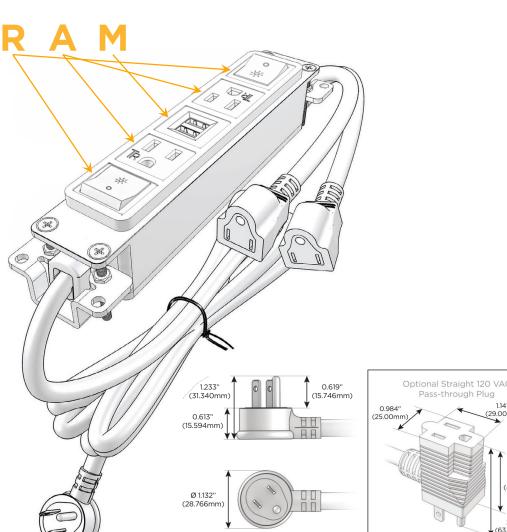

#### Plug:

Supplied with Low Profile Flat 45 $^{\circ}$  Angle 120 VAC Plug

Optional Standard Straight 120 VAC Plug

Optional Straight 120 VAC Pass-through Plug

- CLEAN, COMPACT DESIGN
- STREAMLINED
- LOW PROFILE
- SIDE-EXITING CORDS
- PLUG & PLAY
- 6' AC CORD & PLUG (FLAT PLUG STANDARD)
- CUSTOMIZABLE CONFIGURATIONS AND FINISHES
- UL LISTED FOR MOUNTING IN FURNITURE
- 15A

**Modules/Ports:** 

Switched AC (Rocker Switch)

**Tamper Resistant AC Receptacle** 

Double USB-A (Fast Charging Ports - 18W)