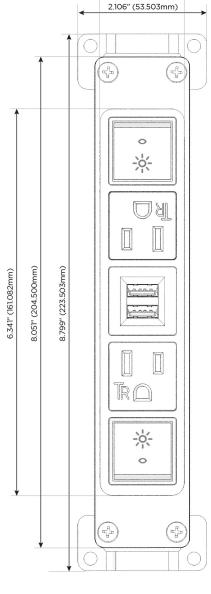

#### AC POWER & DATA CONNECTIVITY SOLUTION

M-POWER-5T-RAMAR-CHAB

Specs:

**Modules/Ports:** 

Switched AC (Rocker Switch)

**Tamper Resistant AC Receptacle** 

Double USB-A (Fast Charging Ports - 18W)