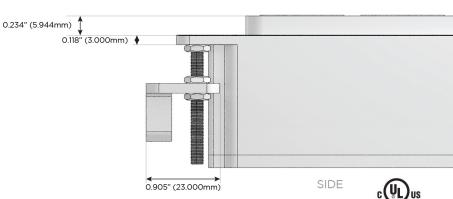

R Switched AC (Rocker Switch)
- D Dimmer Switch

#### Plug:

Supplied with Low Profile Flat 45 $^{\circ}$  Angle 120 VAC Plug

Optional Standard Straight 120 VAC Plug

Optional Straight 120 VAC Pass-through Plug

- CLEAN, COMPACT DESIGN
- STREAMLINED
- LOW PROFILE
- SIDE-EXITING CORDS
- PLUG & PLAY
- 6' AC CORD & PLUG (FLAT PLUG STANDARD)
- CUSTOMIZABLE CONFIGURATIONS AND FINISHES
- UL LISTED FOR MOUNTING IN FURNITURE
- 15A





#### AC POWER & DATA CONNECTIVITY SOLUTION

M-POWER-5T-RAMAR-CHAB

Specs:

# Distributed by

MORMAX

Mormax Company, Inc.

914-699-0101

TOP

1.381" (35.082mm)

8 Westchester Plaza Elmsford, NY 10523

sales@mormax.com mormax.com

**Modules/Ports:** 

Switched AC (Rocker Switch)

**Tamper Resistant AC Receptacle** 

Double USB-A (Fast Charging Ports - 18W)