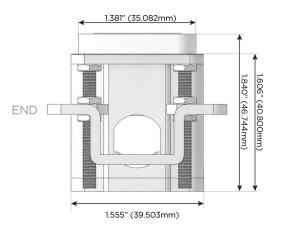

#### AC POWER & DATA CONNECTIVITY SOLUTION

M-POWER-5T-RAMAR-CB

Specs:

Distributed by

Mormax Company, Inc.

914-699-0101

TOP

1.381" (35.082mm)