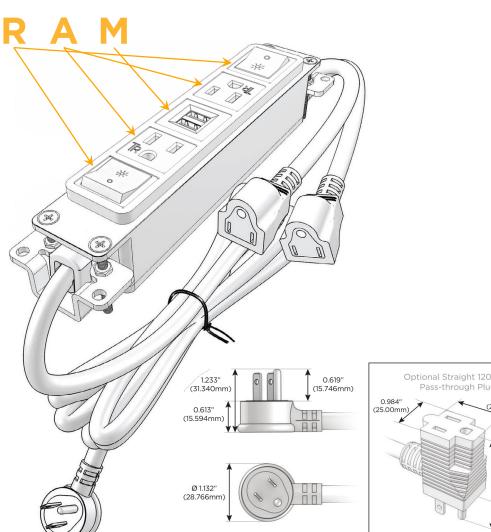

#### AC POWER & DATA CONNECTIVITY SOLUTION

M-POWER-5T-RAMAR-CB

Distributed by

Mormax Company, Inc.

8 Westchester Plaza Elmsford, NY 10523 914-699-0101

sales@mormax.com
mormax.com

Metro Light & Power's line of power & data solutions offers sophisticated design elements combined with greater ease of installation. Streamlined and low-profile, enhanced by side-exiting cords, our outlets advance the industry with their cutting edge look and feel. We believe flexibility is key, and we provide a variety of mounting options, including the ability to mount in limited spaces. Our outlets are available in many finishes and configurations, in addition to a custom color and finish capability for our clients.

# Plug:

Supplied with Low Profile Flat 45° Angle 120 VAC Plug

Optional Standard Straight 120 VAC Plug

Optional Straight 120 VAC Pass-through Plug

- · CLEAN, COMPACT DESIGN
- STREAMLINED
- LOW PROFILE
- SIDE-EXITING CORDS
- PLUG & PLAY
- 6' AC CORD & PLUG (FLAT PLUG STANDARD)
- CUSTOMIZABLE CONFIGURATIONS AND FINISHES
- UL LISTED FOR MOUNTING IN FURNITURE
- 15A

8 Westchester Plaza Elmsford, NY 10523

mormax.com

sales@mormax.com

**Modules/Ports:** 

Switched AC (Rocker Switch)

**Tamper Resistant AC Receptacle** 

Double USB-A (Fast Charging Ports - 18W)