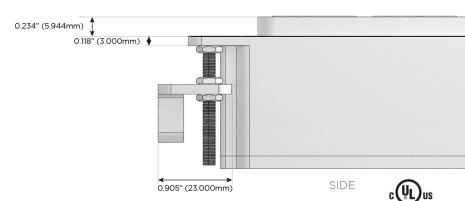

#### AC POWER & DATA CONNECTIVITY SOLUTION

M-POWER-5T-RAMAR-CB

Specs:

Distributed by

Mormax Company, Inc.

914-699-0101

TOP

1.381" (35.082mm)