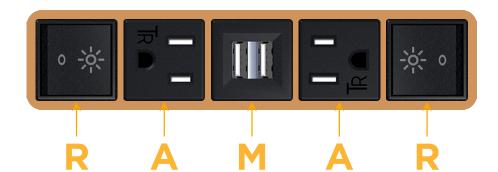

### **Module/Port Options:**

- A Tamper Resistant AC Receptacle
- E USB-A & USB-C (20W)
- M Double USB-A (Fast Charging Ports 18W)
- H HDMI
- 6 CAT 6
- 12 RJ 12
- X Switched AC
- Y 3-Way Switch (Low Voltage)
- V USB-C (45W High Speed Charging Port)
- S USB-C (25W High Speed Charging Port)
- R Switched AC (Rocker Switch)
- D Dimmer Switch

8 Westchester Plaza Elmsford, NY 10523

mormax.com

sales@mormax.com

**Modules/Ports:** 

Switched AC (Rocker Switch)

**Tamper Resistant AC Receptacle** 

Double USB-A (Fast Charging Ports - 18W)