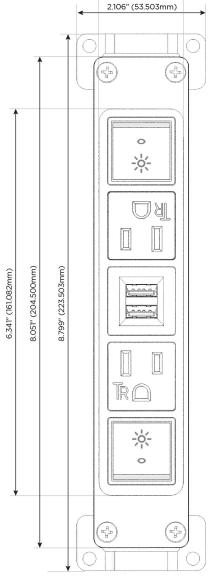

#### AC POWER & DATA CONNECTIVITY SOLUTION

M-POWER-5T-RAMAR-CB

Specs:

Distributed by

Mormax Company, Inc.

914-699-0101

TOP

1.381" (35.082mm)

8 Westchester Plaza Elmsford, NY 10523

mormax.com

sales@mormax.com

**Modules/Ports:** 

Switched AC (Rocker Switch)

**Tamper Resistant AC Receptacle** 

Double USB-A (Fast Charging Ports - 18W)