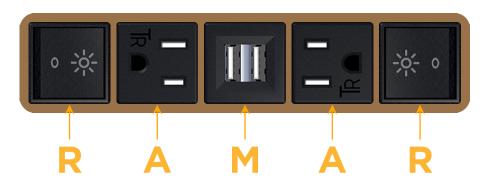

# Module/Port Options:

- A Tamper Resistant AC Receptacle
- E USB-A & USB-C (20W)
- M Double USB-A (Fast Charging Ports 18W)
- H HDMI
- 6 CAT 6
- 12 RJ 12
- X Switched AC
- Y 3-Way Switch (Low Voltage)
- V USB-C (45W High Speed Charging Port)
- S USB-C (25W High Speed Charging Port)
- R Switched AC (Rocker Switch)
- D Dimmer Switch