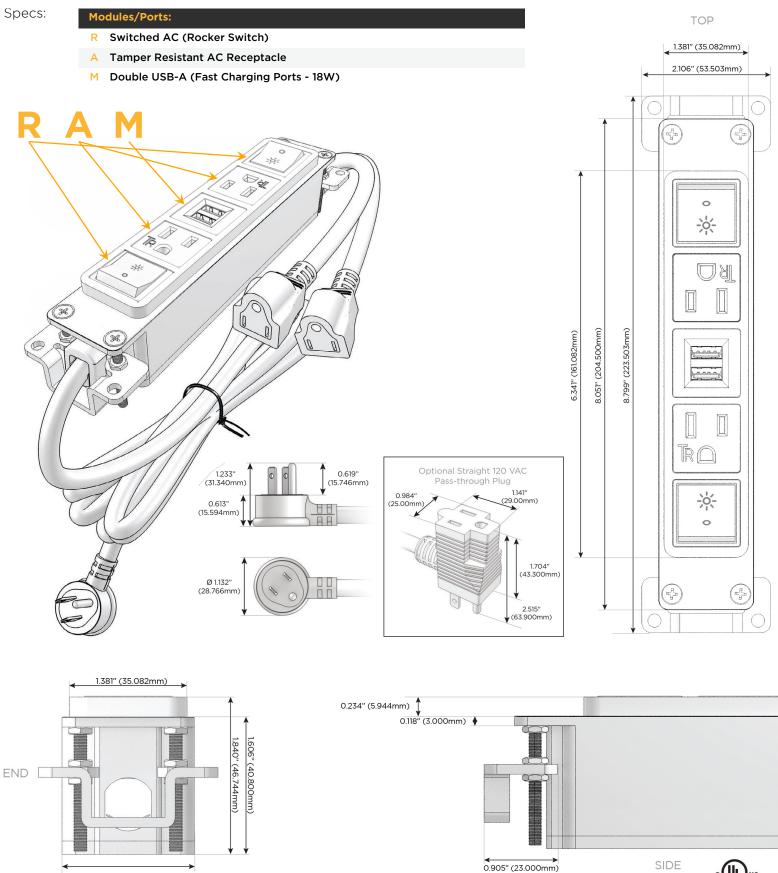

# Module/Port Options:

- A Tamper Resistant AC Receptacle
- E USB-A & USB-C (20W)
- M Double USB-A (Fast Charging Ports 18W)
- H HDMI
- 6 CAT 6
- 12 RJ 12
- X Switched AC
- Y 3-Way Switch (Low Voltage)
- V USB-C (45W High Speed Charging Port)
- S USB-C (25W High Speed Charging Port)
- R Switched AC (Rocker Switch)
- D Dimmer Switch

### Plug:

Supplied with Low Profile Flat 45° Angle 120 VAC Plug

Optional Standard Straight 120 VAC Plug

Optional Straight 120 VAC Pass-through Plug

- CLEAN, COMPACT DESIGN
- STREAMLINED
- LOW PROFILE
- SIDE-EXITING CORDS
- PLUG & PLAY
- 6' AC CORD & PLUG (FLAT PLUG STANDARD)
- CUSTOMIZABLE CONFIGURATIONS AND FINISHES
- UL LISTED FOR MOUNTING IN FURNITURE
- 15A