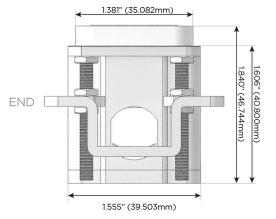

# MORMAX

Mormax Company, Inc.

Distributed by

914-699-0101

mormax.com

sales@mormax.com

1.381" (35.082mm)

8 Westchester Plaza Elmsford, NY 10523

TOP

Specs: **Modules/Ports:** 

Switched AC (Rocker Switch)

**Tamper Resistant AC Receptacle** 

Double USB-A (Fast Charging Ports - 18W)