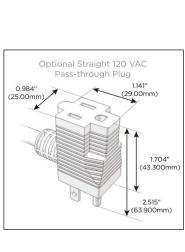

#### Plug:

Supplied with Low Profile Flat 45° Angle 120 VAC Plug

Optional Standard Straight 120 VAC Plug

Optional Straight 120 VAC Pass-through Plug

- · CLEAN, COMPACT DESIGN
- STREAMLINED
- LOW PROFILE
- SIDE-EXITING CORDS
- PLUG & PLAY
- 6' AC CORD & PLUG (FLAT PLUG STANDARD)
- CUSTOMIZABLE CONFIGURATIONS AND FINISHES
- UL LISTED FOR MOUNTING IN FURNITURE
- 15A