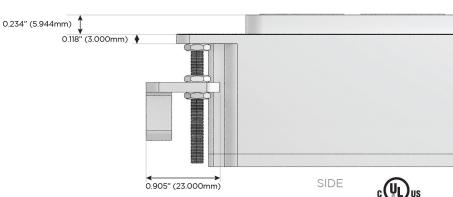

#### Plug:

Supplied with Low Profile Flat 45° Angle 120 VAC Plug

Optional Standard Straight 120 VAC Plug

Optional Straight 120 VAC Pass-through Plug

- · CLEAN, COMPACT DESIGN
- STREAMLINED
- LOW PROFILE
- SIDE-EXITING CORDS
- PLUG & PLAY
- 6' AC CORD & PLUG (FLAT PLUG STANDARD)
- CUSTOMIZABLE CONFIGURATIONS AND FINISHES
- UL LISTED FOR MOUNTING IN FURNITURE
- 15A