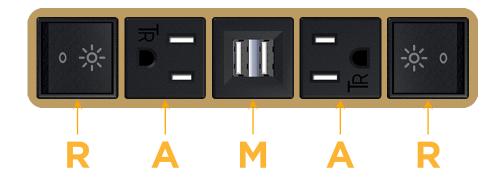

### **Module/Port Options:**

- A Tamper Resistant AC Receptacle
- E USB-A & USB-C (20W)
- M Double USB-A (Fast Charging Ports 18W)
- H HDMI
- 6 CAT 6
- 12 RJ 12
- X Switched AC
- Y 3-Way Switch (Low Voltage)
- V USB-C (45W High Speed Charging Port)
- S USB-C (25W High Speed Charging Port)
- R Switched AC (Rocker Switch)
- D Dimmer Switch

TOP

Specs: **Modules/Ports:** 

Switched AC (Rocker Switch)

**Tamper Resistant AC Receptacle** 

Double USB-A (Fast Charging Ports - 18W)