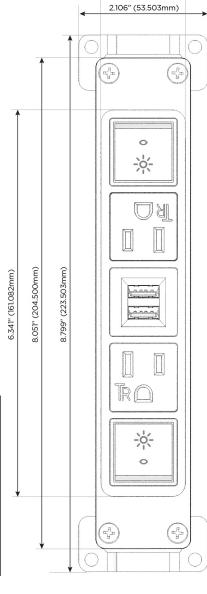

### **Module/Port Options:**

- A Tamper Resistant AC Receptacle
- E USB-A & USB-C (20W)
- M Double USB-A (Fast Charging Ports 18W)
- H HDMI
- 6 CAT 6
- 12 RJ 12
- X Switched AC
- Y 3-Way Switch (Low Voltage)
- V USB-C (45W High Speed Charging Port)
- S USB-C (25W High Speed Charging Port)
- R Switched AC (Rocker Switch)
- D Dimmer Switch

TOP

Specs: **Modules/Ports:** 

Switched AC (Rocker Switch)

**Tamper Resistant AC Receptacle** 

Double USB-A (Fast Charging Ports - 18W)