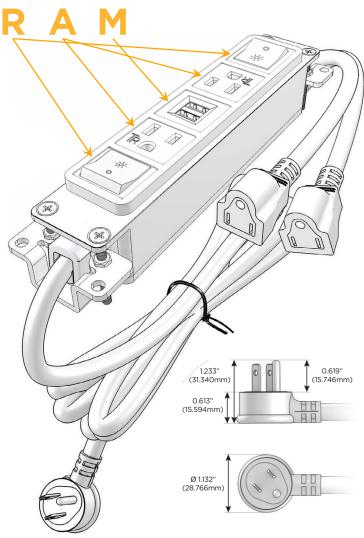

### **Module/Port Options:**

- A Tamper Resistant AC Receptacle
- E USB-A & USB-C (20W)
- M Double USB-A (Fast Charging Ports 18W)
- H HDMI
- 6 CAT 6
- 12 RJ 12
- X Switched AC
- Y 3-Way Switch (Low Voltage)
- V USB-C (45W High Speed Charging Port)
- S USB-C (25W High Speed Charging Port)
- R Switched AC (Rocker Switch)
- D Dimmer Switch

TOP

Specs: **Modules/Ports:** 

Switched AC (Rocker Switch)

**Tamper Resistant AC Receptacle** 

Double USB-A (Fast Charging Ports - 18W)