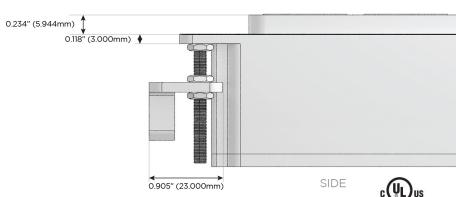

ort)
- R Switched AC (Rocker Switch)
- D Dimmer Switch

# Plug:

Supplied with Low Profile Flat 45° Angle 120 VAC Plug

Optional Standard Straight 120 VAC Plug

Optional Straight 120 VAC Pass-through Plug

- · CLEAN, COMPACT DESIGN
- STREAMLINED
- LOW PROFILE
- SIDE-EXITING CORDS
- PLUG & PLAY
- 6' AC CORD & PLUG (FLAT PLUG STANDARD)
- CUSTOMIZABLE CONFIGURATIONS AND FINISHES
- UL LISTED FOR MOUNTING IN FURNITURE
- 15A





#### AC POWER & DATA CONNECTIVITY SOLUTION

M-POWER-5T-RAMAR-BZ5AB

# MORMAX

Mormax Company, Inc.

Distributed by

914-699-0101

sales@mormax.com

8 Westchester Plaza Elmsford, NY 10523

mormax.com

TOP

1.381" (35.082mm)

Specs:

## **Modules/Ports:**

- Switched AC (Rocker Switch)
- **Tamper Resistant AC Receptacle**
- Double USB-A (Fast Charging Ports 18W)