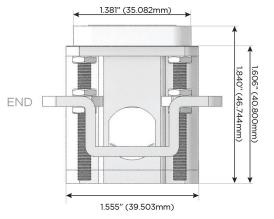

Port)
- R Switched AC (Rocker Switch)
- D Dimmer Switch

# Plug:

Supplied with Low Profile Flat 45° Angle 120 VAC Plug

Optional Standard Straight 120 VAC Plug

Optional Straight 120 VAC Pass-through Plug

- · CLEAN, COMPACT DESIGN
- STREAMLINED
- LOW PROFILE
- SIDE-EXITING CORDS
- PLUG & PLAY
- 6' AC CORD & PLUG (FLAT PLUG STANDARD)
- CUSTOMIZABLE CONFIGURATIONS AND FINISHES
- UL LISTED FOR MOUNTING IN FURNITURE
- 15A





#### AC POWER & DATA CONNECTIVITY SOLUTION

M-POWER-5T-RAMAR-BZ5AB

# MORMAX

Mormax Company, Inc.

Distributed by

914-699-0101

sales@mormax.com

8 Westchester Plaza Elmsford, NY 10523

mormax.com

TOP

1.381" (35.082mm)

Specs:

## **Modules/Ports:**

- Switched AC (Rocker Switch)
- **Tamper Resistant AC Receptacle**
- Double USB-A (Fast Charging Ports 18W)