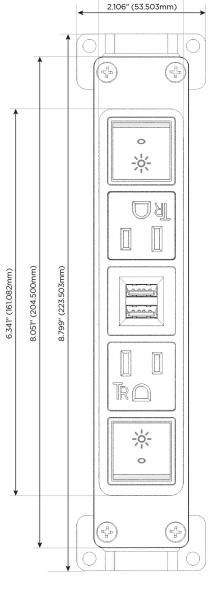

ng Port)
- R Switched AC (Rocker Switch)
- D Dimmer Switch

# Plug:

Supplied with Low Profile Flat 45° Angle 120 VAC Plug

Optional Standard Straight 120 VAC Plug

Optional Straight 120 VAC Pass-through Plug

- · CLEAN, COMPACT DESIGN
- STREAMLINED
- LOW PROFILE
- SIDE-EXITING CORDS
- PLUG & PLAY
- 6' AC CORD & PLUG (FLAT PLUG STANDARD)
- CUSTOMIZABLE CONFIGURATIONS AND FINISHES
- UL LISTED FOR MOUNTING IN FURNITURE
- 15A





#### AC POWER & DATA CONNECTIVITY SOLUTION

M-POWER-5T-RAMAR-BZ5AB

# MORMAX

Mormax Company, Inc.

Distributed by

914-699-0101

sales@mormax.com

8 Westchester Plaza Elmsford, NY 10523

mormax.com

TOP

1.381" (35.082mm)

Specs:

## **Modules/Ports:**

- Switched AC (Rocker Switch)
- **Tamper Resistant AC Receptacle**
- Double USB-A (Fast Charging Ports 18W)