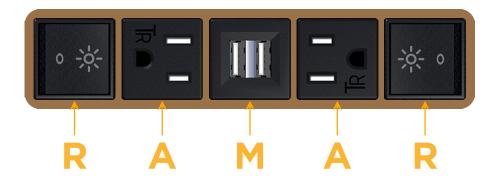

## **Module/Port Options:**

- A Tamper Resistant AC Receptacle
- E USB-A & USB-C (20W)
- M Double USB-A (Fast Charging Ports 18W)
- H HDMI
- 6 CAT 6
- 12 RJ 12
- X Switched AC
- Y 3-Way Switch (Low Voltage)
- V USB-C (45W High Speed Charging Port)
- S USB-C (25W High Speed Charging Port)
- R Switched AC (Rocker Switch)
- D Dimmer Switch

## **Modules/Ports:**

- Switched AC (Rocker Switch)
- **Tamper Resistant AC Receptacle**
- Double USB-A (Fast Charging Ports 18W)