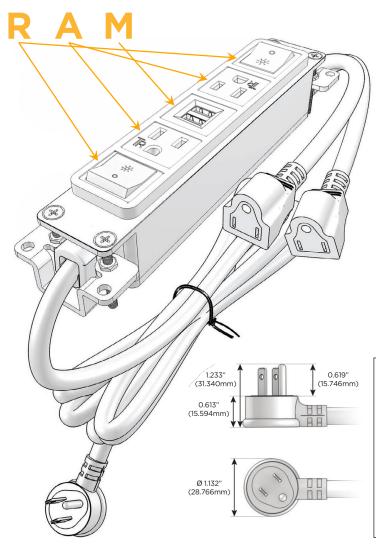

# Plug:

Supplied with Low Profile Flat 45° Angle 120 VAC Plug

Optional Standard Straight 120 VAC Plug

Optional Straight 120 VAC Pass-through Plug

- · CLEAN, COMPACT DESIGN
- STREAMLINED
- LOW PROFILE
- SIDE-EXITING CORDS
- PLUG & PLAY
- 6' AC CORD & PLUG (FLAT PLUG STANDARD)
- CUSTOMIZABLE CONFIGURATIONS AND FINISHES
- UL LISTED FOR MOUNTING IN FURNITURE
- 15A