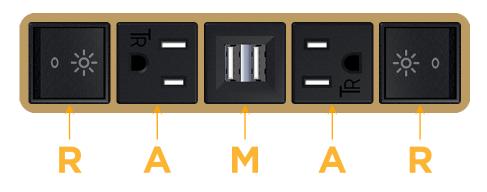

## Module/Port Options:

- A Tamper Resistant AC Receptacle
- E USB-A & USB-C (20W)
- M Double USB-A (Fast Charging Ports 18W)
- H HDMI
- 6 CAT 6
- 12 RJ 12
- X Switched AC
- Y 3-Way Switch (Low Voltage)
- V USB-C (45W High Speed Charging Port)
- S USB-C (25W High Speed Charging Port)
- R Switched AC (Rocker Switch)
- D Dimmer Switch