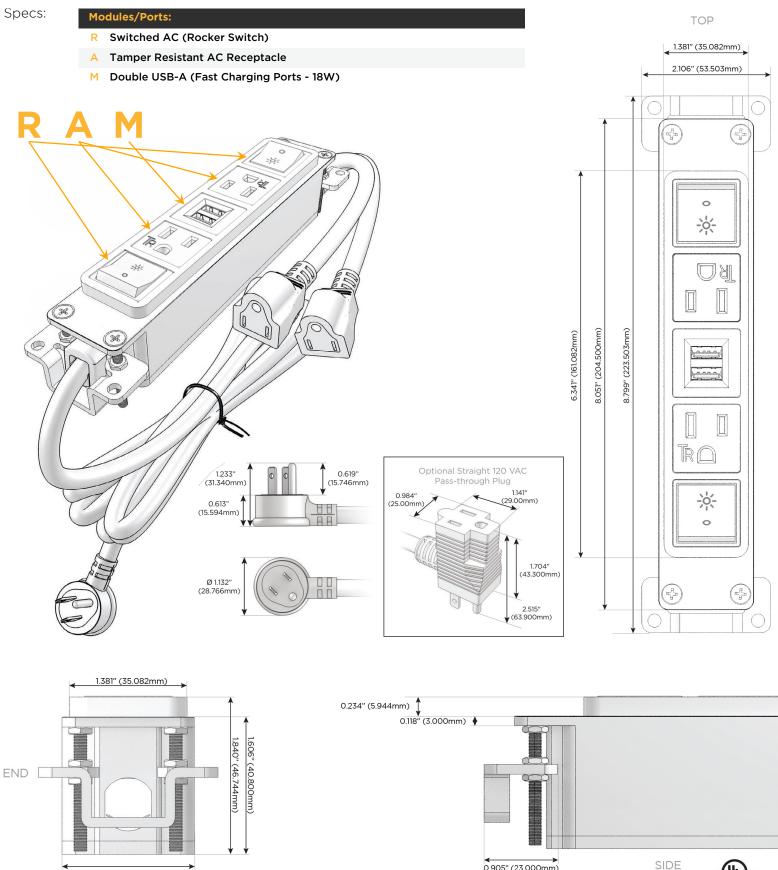

## Module/Port Options:

- A Tamper Resistant AC Receptacle
- E USB-A & USB-C (20W)
- M Double USB-A (Fast Charging Ports 18W)
- H HDMI
- 6 CAT 6
- 12 RJ 12
- X Switched AC
- Y 3-Way Switch (Low Voltage)
- V USB-C (45W High Speed Charging Port)
- S USB-C (25W High Speed Charging Port)
- R Switched AC (Rocker Switch)
- D Dimmer Switch

#### Plug:

Supplied with Low Profile Flat 45° Angle 120 VAC Plug

**Optional Standard Straight 120 VAC Plug** 

Optional Straight 120 VAC Pass-through Plug

- CLEAN, COMPACT DESIGN
- STREAMLINED
- LOW PROFILE
- SIDE-EXITING CORDS
- PLUG & PLAY
- 6' AC CORD & PLUG (FLAT PLUG STANDARD)
- CUSTOMIZABLE CONFIGURATIONS AND FINISHES
- UL LISTED FOR MOUNTING IN FURNITURE
- 15A