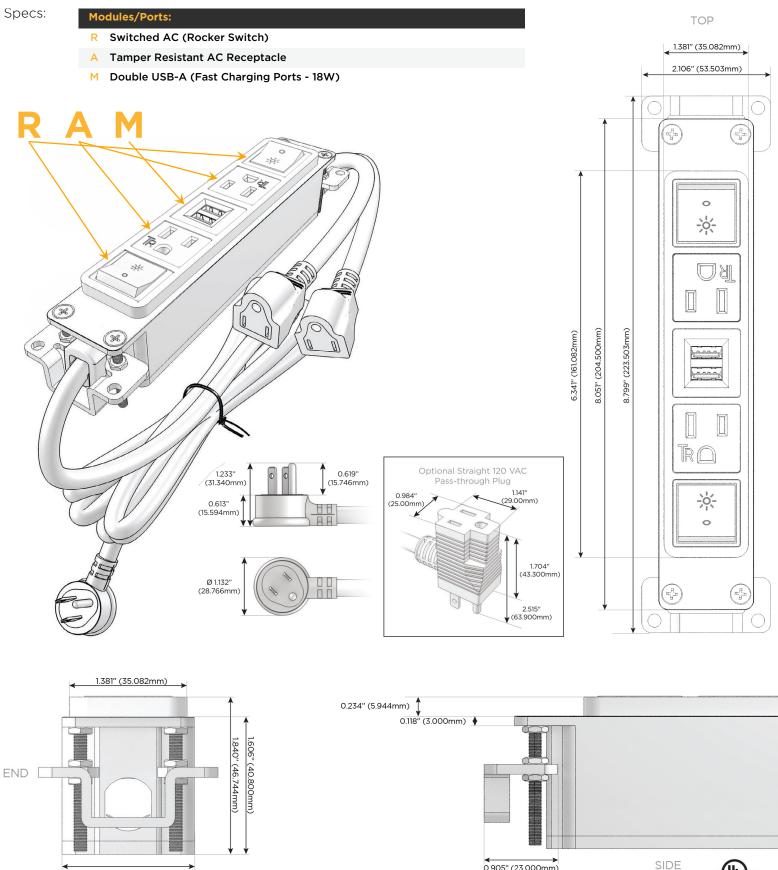

# Module/Port Options:

- A Tamper Resistant AC Receptacle
- E USB-A & USB-C (20W)
- M Double USB-A (Fast Charging Ports 18W)
- H HDMI
- 6 CAT 6
- 12 RJ 12
- X Switched AC
- Y 3-Way Switch (Low Voltage)
- V USB-C (45W High Speed Charging Port)
- S USB-C (25W High Speed Charging Port)
- R Switched AC (Rocker Switch)
- D Dimmer Switch

### Plug:

Supplied with Low Profile Flat 45° Angle 120 VAC Plug

**Optional Standard Straight 120 VAC Plug** 

Optional Straight 120 VAC Pass-through Plug

- CLEAN, COMPACT DESIGN
- STREAMLINED
- LOW PROFILE
- SIDE-EXITING CORDS
- PLUG & PLAY
- 6' AC CORD & PLUG (FLAT PLUG STANDARD)
- CUSTOMIZABLE CONFIGURATIONS AND FINISHES
- UL LISTED FOR MOUNTING IN FURNITURE
- 15A