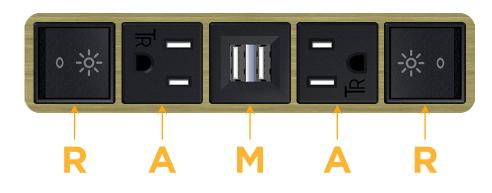

# Module/Port Options:

- A Tamper Resistant AC Receptacle
- E USB-A & USB-C (20W)
- M Double USB-A (Fast Charging Ports 18W)
- H HDMI
- 6 CAT 6
- 12 RJ 12
- X Switched AC
- Y 3-Way Switch (Low Voltage)
- V USB-C (45W High Speed Charging Port)
- S USB-C (25W High Speed Charging Port)
- R Switched AC (Rocker Switch)
- D Dimmer Switch