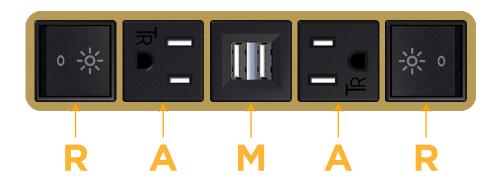

# Module/Port Options:

- A Tamper Resistant AC Receptacle
- E USB-A & USB-C (20W)
- M Double USB-A (Fast Charging Ports 18W)
- H HDMI
- 6 CAT 6
- 12 RJ 12
- X Switched AC
- Y 3-Way Switch (Low Voltage)
- V USB-C (45W High Speed Charging Port)
- S USB-C (25W High Speed Charging Port)
- R Switched AC (Rocker Switch)
- D Dimmer Switch