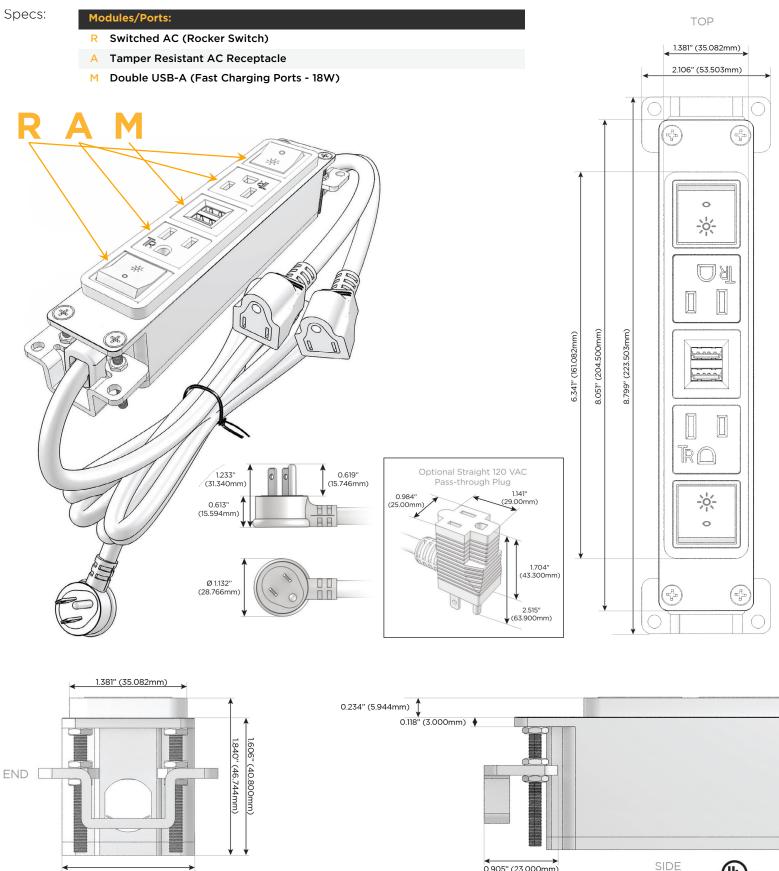

# Module/Port Options:

- A Tamper Resistant AC Receptacle
- E USB-A & USB-C (20W)
- M Double USB-A (Fast Charging Ports 18W)
- H HDMI
- 6 CAT 6
- 12 RJ 12
- X Switched AC
- Y 3-Way Switch (Low Voltage)
- V USB-C (45W High Speed Charging Port)
- S USB-C (25W High Speed Charging Port)
- R Switched AC (Rocker Switch)
- D Dimmer Switch

### Plug:

Supplied with Low Profile Flat 45° Angle 120 VAC Plug

Optional Standard Straight 120 VAC Plug

Optional Straight 120 VAC Pass-through Plug

- CLEAN, COMPACT DESIGN
- STREAMLINED
- LOW PROFILE
- SIDE-EXITING CORDS
- PLUG & PLAY
- 6' AC CORD & PLUG (FLAT PLUG STANDARD)
- CUSTOMIZABLE CONFIGURATIONS AND FINISHES
- UL LISTED FOR MOUNTING IN FURNITURE
- 15A