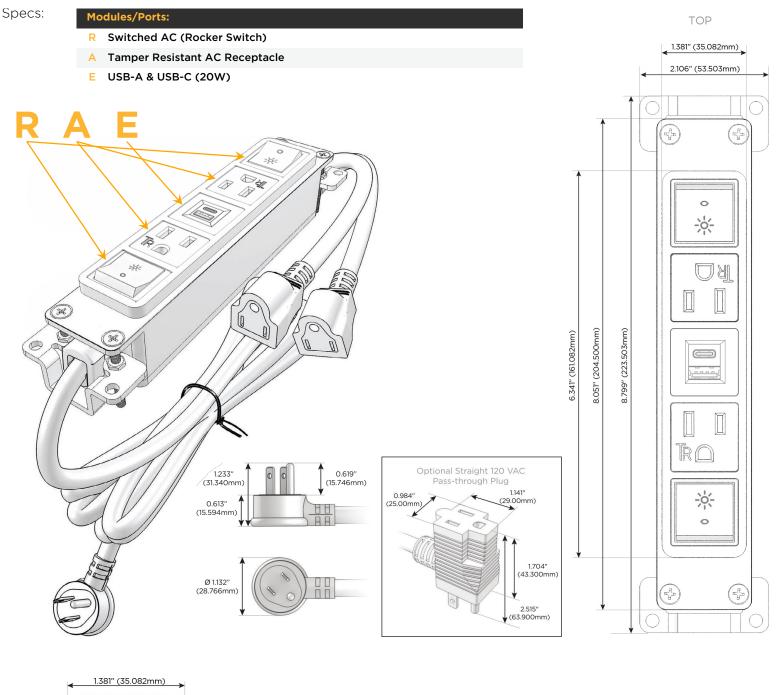

## Module/Port Options:

- A Tamper Resistant AC Receptacle
- E USB-A & USB-C (20W)
- M Double USB-A (Fast Charging Ports 18W)
- H HDMI
- 6 CAT 6
- 12 RJ 12
- X Switched AC
- Y 3-Way Switch (Low Voltage)
- V USB-C (45W High Speed Charging Port)
- S USB-C (25W High Speed Charging Port)
- R Switched AC (Rocker Switch)
- D Dimmer Switch

#### Plug:

Supplied with Low Profile Flat 45° Angle 120 VAC Plug

**Optional Standard Straight 120 VAC Plug** 

Optional Straight 120 VAC Pass-through Plug

- CLEAN, COMPACT DESIGN
- STREAMLINED
- LOW PROFILE
- SIDE-EXITING CORDS
- PLUG & PLAY
- 6' AC CORD & PLUG (FLAT PLUG STANDARD)
- CUSTOMIZABLE CONFIGURATIONS AND FINISHES
- UL LISTED FOR MOUNTING IN FURNITURE
- 15A

## AC POWER & DATA CONNECTIVITY SOLUTION

M-POWER-5T-RAEAR-WAB

 $\bigtriangledown$ 

Mormax Company, Inc. 8 Westchester Plaza Elmsford, NY 10523

C 914-699-0101 sales@mormax.com mormax.com

1.606" (40.800mm) 1.840" (46.744mm) END [