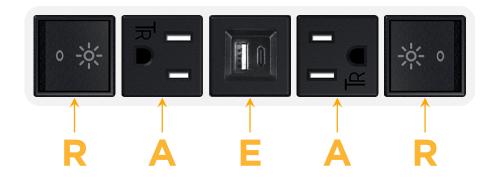

## Module/Port Options:

- A Tamper Resistant AC Receptacle
- E USB-A & USB-C (20W)
- M Double USB-A (Fast Charging Ports 18W)
- H HDMI
- 6 CAT 6
- 12 RJ 12
- X Switched AC
- Y 3-Way Switch (Low Voltage)
- V USB-C (45W High Speed Charging Port)
- S USB-C (25W High Speed Charging Port)
- R Switched AC (Rocker Switch)
- D Dimmer Switch