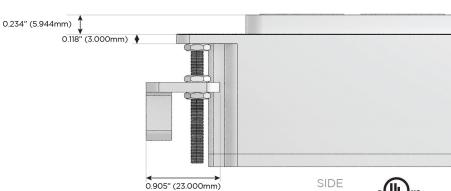

12
- X Switched AC
- Y 3-Way Switch (Low Voltage)
- V USB-C (45W High Speed Charging Port)
- S USB-C (25W High Speed Charging Port)
- R Switched AC (Rocker Switch)
- D Dimmer Switch

#### Plug:

Supplied with Low Profile Flat 45° Angle 120 VAC Plug

**Optional Standard Straight 120 VAC Plug** 

Optional Straight 120 VAC Pass-through Plug

- CLEAN, COMPACT DESIGN
- STREAMLINED
- LOW PROFILE
- SIDE-EXITING CORDS
- PLUG & PLAY
- 6' AC CORD & PLUG (FLAT PLUG STANDARD)
- CUSTOMIZABLE CONFIGURATIONS AND FINISHES
- UL LISTED FOR MOUNTING IN FURNITURE
- 15A





## AC POWER & DATA CONNECTIVITY SOLUTION

M-POWER-5T-RAEAR-WAB



 $\bigtriangledown$ 

Mormax Company, Inc. 8 Westchester Plaza Elmsford, NY 10523

C 914-699-0101 sales@mormax.com mormax.com



1.606" (40.800mm) 1.840" (46.744mm) END [



1.555" (39.503mm)

© 2024 Metro Light & Power, LLC. All rights reserved. US Patent No(s) 10,841,990; 10,847,959; other Patents Pending Metro Light & Power, LLC | 11 Smith St Englewood, NJ 07631 | T: 201-416-4160 | F: 208-979-4613 | info@metrolightandpower.com | www.metrolightandpower.com

SIDE