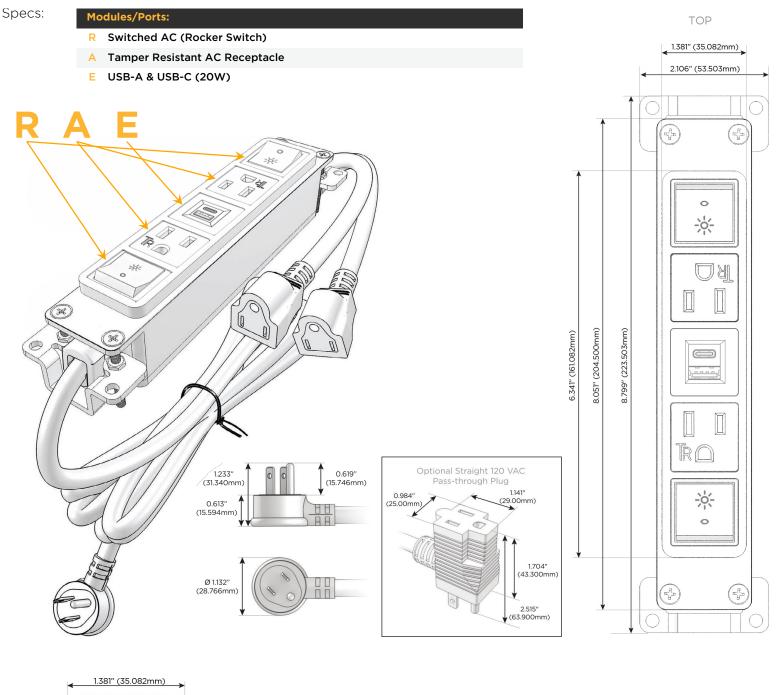

## Module/Port Options:

- A Tamper Resistant AC Receptacle
- E USB-A & USB-C (20W)
- M Double USB-A (Fast Charging Ports 18W)
- H HDMI
- 6 CAT 6
- 12 RJ 12
- X Switched AC
- Y 3-Way Switch (Low Voltage)
- V USB-C (45W High Speed Charging Port)
- S USB-C (25W High Speed Charging Port)
- R Switched AC (Rocker Switch)
- D Dimmer Switch

### Plug:

Supplied with Low Profile Flat 45° Angle 120 VAC Plug

Optional Standard Straight 120 VAC Plug

Optional Straight 120 VAC Pass-through Plug

- CLEAN, COMPACT DESIGN
- STREAMLINED
- LOW PROFILE
- SIDE-EXITING CORDS
- PLUG & PLAY
- 6' AC CORD & PLUG (FLAT PLUG STANDARD)
- CUSTOMIZABLE CONFIGURATIONS AND FINISHES
- UL LISTED FOR MOUNTING IN FURNITURE
- 15A

### AC POWER & DATA CONNECTIVITY SOLUTION

M-POWER-5T-RAEAR-SS8B

 $\bigtriangledown$ 

Mormax Company, Inc. 8 Westchester Plaza Elmsford, NY 10523

C 914-699-0101 sales@mormax.com mormax.com

1.606" (40.800mm) 1.840" (46.744mm) END [