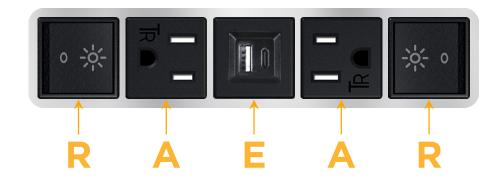

## Module/Port Options:

- A Tamper Resistant AC Receptacle
- E USB-A & USB-C (20W)
- M Double USB-A (Fast Charging Ports 18W)
- H HDMI
- 6 CAT 6
- 12 RJ 12
- X Switched AC
- Y 3-Way Switch (Low Voltage)
- V USB-C (45W High Speed Charging Port)
- S USB-C (25W High Speed Charging Port)
- R Switched AC (Rocker Switch)
- D Dimmer Switch