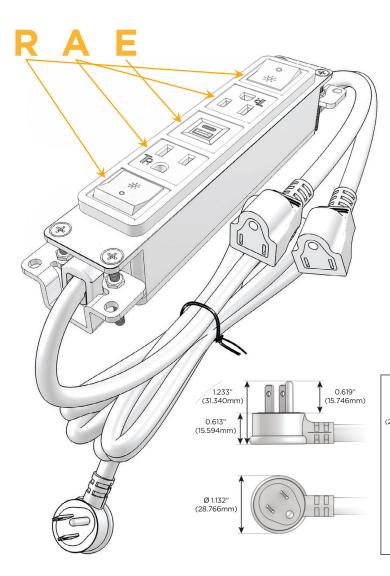

# **Module/Port Options:**

- A Tamper Resistant AC Receptacle
- E USB-A & USB-C (20W)
- M Double USB-A (Fast Charging Ports 18W)
- H HDMI
- 6 CAT 6
- 12 RJ 12
- X Switched AC
- Y 3-Way Switch (Low Voltage)
- V USB-C (45W High Speed Charging Port)
- S USB-C (25W High Speed Charging Port)
- R Switched AC (Rocker Switch)
- D Dimmer Switch

### Plug:

Supplied with Low Profile Flat 45° Angle 120 VAC Plug

Optional Standard Straight 120 VAC Plug

Optional Straight 120 VAC Pass-through Plug

- · CLEAN, COMPACT DESIGN
- STREAMLINED
- LOW PROFILE
- SIDE-EXITING CORDS
- PLUG & PLAY
- 6' AC CORD & PLUG (FLAT PLUG STANDARD)
- CUSTOMIZABLE CONFIGURATIONS AND FINISHES
- UL LISTED FOR MOUNTING IN FURNITURE
- 15A

# **Modules/Ports:**

- Switched AC (Rocker Switch)
- **Tamper Resistant AC Receptacle**
- USB-A & USB-C (20W)