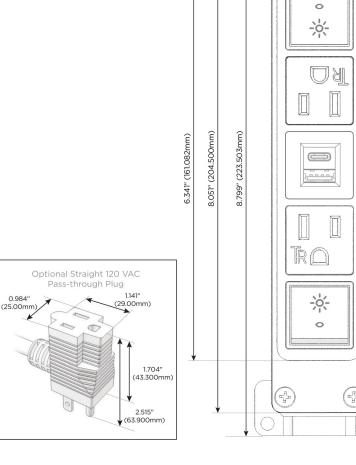

### Plug:

Supplied with Low Profile Flat 45° Angle 120 VAC Plug

Optional Standard Straight 120 VAC Plug

Optional Straight 120 VAC Pass-through Plug

- · CLEAN, COMPACT DESIGN
- STREAMLINED
- LOW PROFILE
- SIDE-EXITING CORDS
- PLUG & PLAY
- 6' AC CORD & PLUG (FLAT PLUG STANDARD)
- CUSTOMIZABLE CONFIGURATIONS AND FINISHES
- UL LISTED FOR MOUNTING IN FURNITURE
- 15A

# Distributed by

Mormax Company, Inc.

914-699-0101

8 Westchester Plaza Elmsford, NY 10523

sales@mormax.com mormax.com

TOP

1.381" (35.082mm)

2.106" (53.503mm)