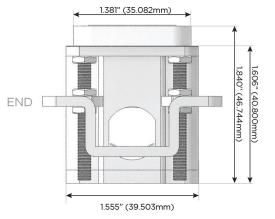

# Distributed by

Mormax Company, Inc.

914-699-0101

8 Westchester Plaza Elmsford, NY 10523

sales@mormax.com mormax.com

TOP

1.381" (35.082mm)

2.106" (53.503mm)