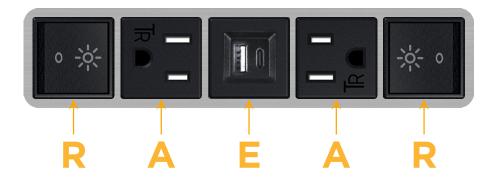

# **Module/Port Options:**

- A Tamper Resistant AC Receptacle
- E USB-A & USB-C (20W)
- M Double USB-A (Fast Charging Ports 18W)
- H HDMI
- 6 CAT 6
- 12 RJ 12
- X Switched AC
- Y 3-Way Switch (Low Voltage)
- V USB-C (45W High Speed Charging Port)
- S USB-C (25W High Speed Charging Port)
- R Switched AC (Rocker Switch)
- D Dimmer Switch

# **Modules/Ports:**

- Switched AC (Rocker Switch)
- **Tamper Resistant AC Receptacle**
- USB-A & USB-C (20W)