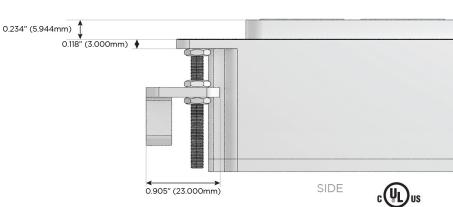

# Distributed by

Mormax Company, Inc.

914-699-0101

8 Westchester Plaza Elmsford, NY 10523

sales@mormax.com mormax.com

TOP

1.381" (35.082mm)

2.106" (53.503mm)