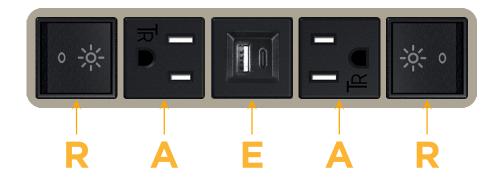

# Module/Port Options:

- **Tamper Resistant AC Receptacle** Α
- USB-A & USB-C (20W) E
- Double USB-A (Fast Charging Ports 18W) Μ
- H. HDMI
- 6 CAT 6
- 12 RJ 12
- Switched AC X
- 3-Way Switch (Low Voltage)
- V USB-C (45W High Speed Charging Port)
- USB-C (25W High Speed Charging Port) S
- Switched AC (Rocker Switch) R
- D Dimmer Switch