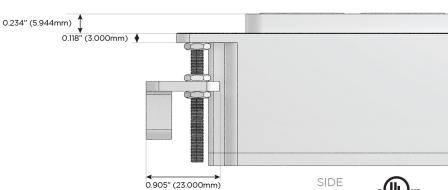

AC X
- 3-Way Switch (Low Voltage)
- V USB-C (45W High Speed Charging Port)
- USB-C (25W High Speed Charging Port) S
- Switched AC (Rocker Switch) R
- D Dimmer Switch

### Plug:

Supplied with Low Profile Flat 45° Angle 120 VAC Plug

**Optional Standard Straight 120 VAC Plug** 

Optional Straight 120 VAC Pass-through Plug

- CLEAN, COMPACT DESIGN
- STREAMLINED
- LOW PROFILE
- SIDE-EXITING CORDS
- PLUG & PLAY
- 6' AC CORD & PLUG (FLAT PLUG STANDARD)
- CUSTOMIZABLE CONFIGURATIONS AND FINISHES
- UL LISTED FOR MOUNTING IN FURNITURE
- 15A





# AC POWER & DATA CONNECTIVITY SOLUTION

M-POWER-5T-RAEAR-SAB



 $\bigtriangledown$ 

Mormax Company, Inc. 8 Westchester Plaza Elmsford, NY 10523

C 914-699-0101 sales@mormax.com mormax.com



1.606" (40.800mm) 1.840" (46.744mm) END [

1.555" (39.503mm)



© 2024 Metro Light & Power, LLC. All rights reserved. US Patent No(s) 10,841,990; 10,847,959; other Patents Pending Metro Light & Power, LLC | 11 Smith St Englewood, NJ 07631 | T: 201-416-4160 | F: 208-979-4613 | info@metrolightandpower.com | www.metrolightandpower.com

SIDE