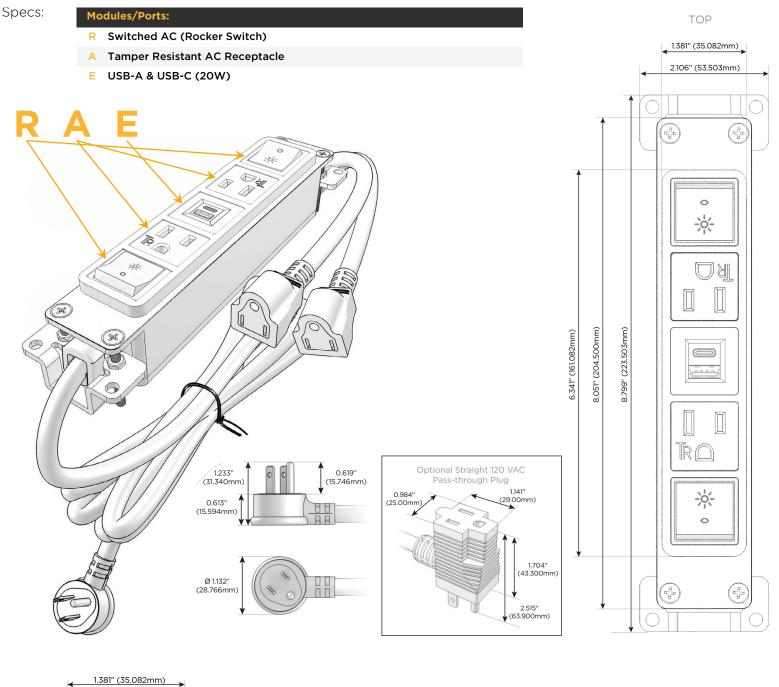

# Module/Port Options:

- **Tamper Resistant AC Receptacle** Α
- USB-A & USB-C (20W) E
- Double USB-A (Fast Charging Ports 18W) Μ
- H. HDMI
- 6 CAT 6
- 12 RJ 12
- Switched AC X
- 3-Way Switch (Low Voltage)
- V USB-C (45W High Speed Charging Port)
- USB-C (25W High Speed Charging Port) S
- Switched AC (Rocker Switch) R
- D Dimmer Switch

### Plug:

Supplied with Low Profile Flat 45° Angle 120 VAC Plug

**Optional Standard Straight 120 VAC Plug** 

Optional Straight 120 VAC Pass-through Plug

- CLEAN, COMPACT DESIGN
- STREAMLINED
- LOW PROFILE
- SIDE-EXITING CORDS
- PLUG & PLAY
- 6' AC CORD & PLUG (FLAT PLUG STANDARD)
- CUSTOMIZABLE CONFIGURATIONS AND FINISHES
- UL LISTED FOR MOUNTING IN FURNITURE
- 15A

# AC POWER & DATA CONNECTIVITY SOLUTION

M-POWER-5T-RAEAR-SAB

 $\bigtriangledown$ 

Mormax Company, Inc. 8 Westchester Plaza Elmsford, NY 10523

C 914-699-0101 sales@mormax.com mormax.com

1.606" (40.800mm) 1.840" (46.744mm) END [