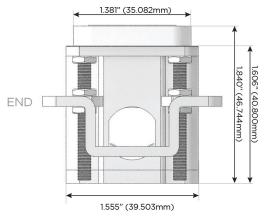

# Distributed by

Mormax Company, Inc.

914-699-0101

sales@mormax.com
mormax.com

1.381" (35.082mm)

8 Westchester Plaza Elmsford, NY 10523

TOP

Specs: