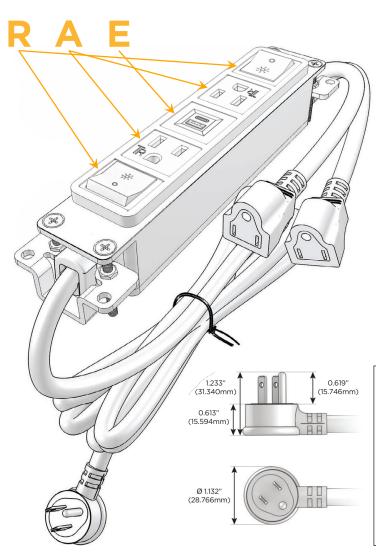

### Plug:

Supplied with Low Profile Flat 45° Angle 120 VAC Plug

Optional Standard Straight 120 VAC Plug

Optional Straight 120 VAC Pass-through Plug

- · CLEAN, COMPACT DESIGN
- STREAMLINED
- LOW PROFILE
- SIDE-EXITING CORDS
- PLUG & PLAY
- 6' AC CORD & PLUG (FLAT PLUG STANDARD)
- CUSTOMIZABLE CONFIGURATIONS AND FINISHES
- UL LISTED FOR MOUNTING IN FURNITURE
- 15A

# **Modules/Ports:**

- R Switched AC (Rocker Switch)
- A Tamper Resistant AC Receptacle
- E USB-A & USB-C (20W)