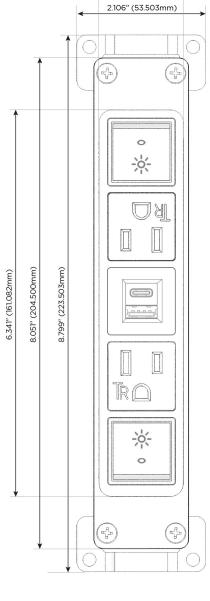

# **Modules/Ports:**

- R Switched AC (Rocker Switch)
- A Tamper Resistant AC Receptacle
- E USB-A & USB-C (20W)