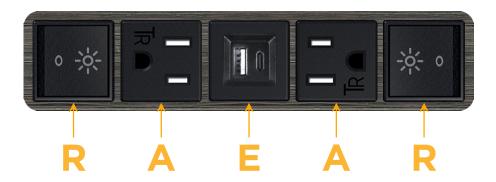

# **Modules/Ports:**

- R Switched AC (Rocker Switch)
- A Tamper Resistant AC Receptacle
- E USB-A & USB-C (20W)