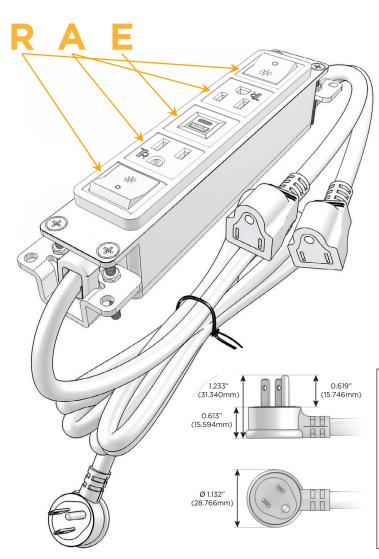

#### AC POWER & DATA CONNECTIVITY SOLUTION

M-POWER-5T-RAEAR-CRAB

Distributed by

Mormax Company, Inc.
8 Westchester Plaza

Elmsford, NY 10523

**⊗**✓

914-699-0101

sales@mormax.com
mormax.com

### Plug:

Supplied with Low Profile Flat 45 $^{\circ}$  Angle 120 VAC Plug

Optional Standard Straight 120 VAC Plug

Optional Straight 120 VAC Pass-through Plug

- · CLEAN, COMPACT DESIGN
- STREAMLINED
- LOW PROFILE
- SIDE-EXITING CORDS
- PLUG & PLAY
- 6' AC CORD & PLUG (FLAT PLUG STANDARD)
- CUSTOMIZABLE CONFIGURATIONS AND FINISHES
- UL LISTED FOR MOUNTING IN FURNITURE
- 15A

#### AC POWER & DATA CONNECTIVITY SOLUTION

M-POWER-5T-RAEAR-CRAB