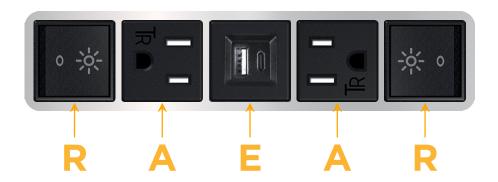

# **Module/Port Options:**

- A Tamper Resistant AC Receptacle
- E USB-A & USB-C (20W)
- M Double USB-A (Fast Charging Ports 18W)
- H HDMI
- 6 CAT 6
- 12 RJ 12
- X Switched AC
- Y 3-Way Switch (Low Voltage)
- V USB-C (45W High Speed Charging Port)
- S USB-C (25W High Speed Charging Port)
- R Switched AC (Rocker Switch)
- D Dimmer Switch

# **Modules/Ports:**

- Switched AC (Rocker Switch)
- **Tamper Resistant AC Receptacle**
- USB-A & USB-C (20W)