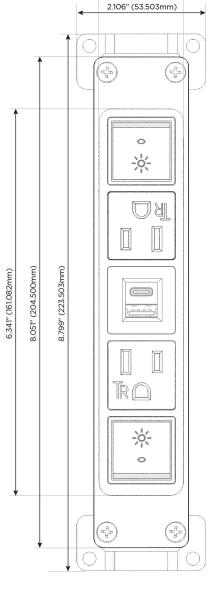

# **Module/Port Options:**

- A Tamper Resistant AC Receptacle
- E USB-A & USB-C (20W)
- M Double USB-A (Fast Charging Ports 18W)
- H HDMI
- 6 CAT 6
- 12 RJ 12
- X Switched AC
- Y 3-Way Switch (Low Voltage)
- V USB-C (45W High Speed Charging Port)
- S USB-C (25W High Speed Charging Port)
- R Switched AC (Rocker Switch)
- D Dimmer Switch

# **Modules/Ports:**

- Switched AC (Rocker Switch)
- **Tamper Resistant AC Receptacle**
- USB-A & USB-C (20W)