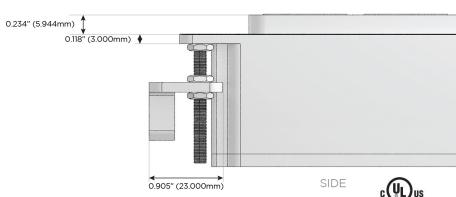

# Distributed by

Mormax Company, Inc.

914-699-0101

8 Westchester Plaza Elmsford, NY 10523

sales@mormax.com mormax.com

TOP

1.381" (35.082mm)

Specs: