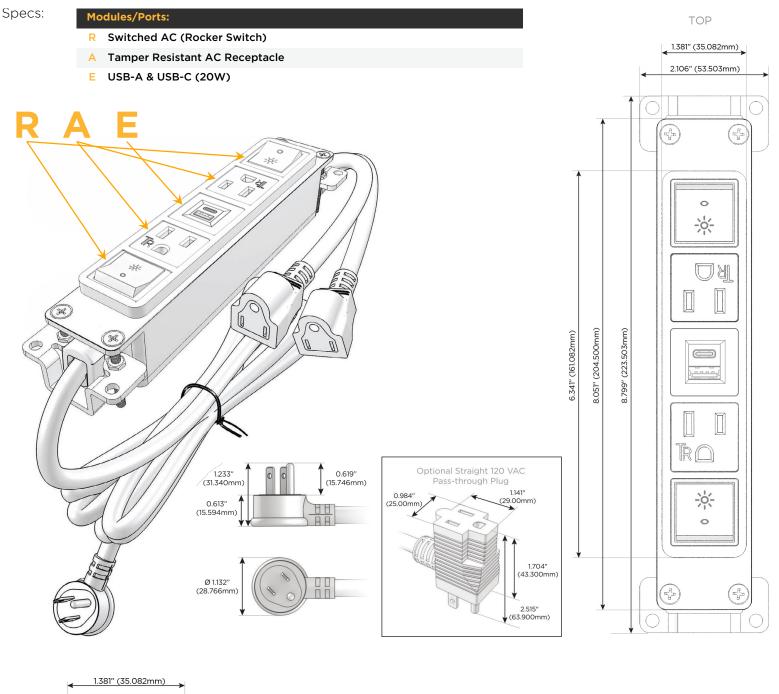

# Module/Port Options:

- A Tamper Resistant AC Receptacle
- E USB-A & USB-C (20W)
- M Double USB-A (Fast Charging Ports 18W)
- H HDMI
- 6 CAT 6
- 12 RJ 12
- X Switched AC
- Y 3-Way Switch (Low Voltage)
- V USB-C (45W High Speed Charging Port)
- S USB-C (25W High Speed Charging Port)
- R Switched AC (Rocker Switch)
- D Dimmer Switch

#### Plug:

Supplied with Low Profile Flat 45° Angle 120 VAC Plug

Optional Standard Straight 120 VAC Plug

Optional Straight 120 VAC Pass-through Plug

- CLEAN, COMPACT DESIGN
- STREAMLINED
- LOW PROFILE
- SIDE-EXITING CORDS
- PLUG & PLAY
- 6' AC CORD & PLUG (FLAT PLUG STANDARD)
- CUSTOMIZABLE CONFIGURATIONS AND FINISHES
- UL LISTED FOR MOUNTING IN FURNITURE
- 15A