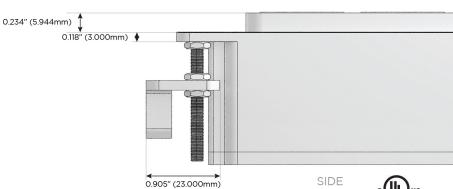

#### Plug:

Supplied with Low Profile Flat 45° Angle 120 VAC Plug

Optional Standard Straight 120 VAC Plug

Optional Straight 120 VAC Pass-through Plug

- CLEAN, COMPACT DESIGN
- STREAMLINED
- LOW PROFILE
- SIDE-EXITING CORDS
- PLUG & PLAY
- 6' AC CORD & PLUG (FLAT PLUG STANDARD)
- CUSTOMIZABLE CONFIGURATIONS AND FINISHES
- UL LISTED FOR MOUNTING IN FURNITURE
- 15A