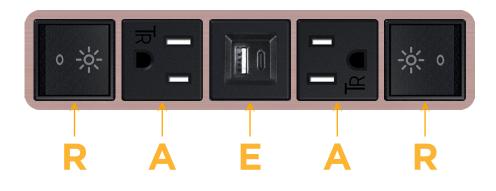

# Module/Port Options:

- A Tamper Resistant AC Receptacle
- E USB-A & USB-C (20W)
- M Double USB-A (Fast Charging Ports 18W)
- H HDMI
- 6 CAT 6
- 12 RJ 12
- X Switched AC
- Y 3-Way Switch (Low Voltage)
- V USB-C (45W High Speed Charging Port)
- S USB-C (25W High Speed Charging Port)
- R Switched AC (Rocker Switch)
- D Dimmer Switch