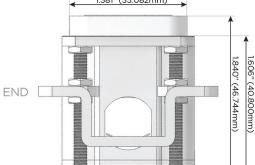

#### Plug:

Supplied with Low Profile Flat 45° Angle 120 VAC Plug

Optional Standard Straight 120 VAC Plug

Optional Straight 120 VAC Pass-through Plug

- CLEAN, COMPACT DESIGN
- STREAMLINED
- LOW PROFILE
- SIDE-EXITING CORDS
- PLUG & PLAY
- 6' AC CORD & PLUG (FLAT PLUG STANDARD)
- CUSTOMIZABLE CONFIGURATIONS AND FINISHES
- UL LISTED FOR MOUNTING IN FURNITURE
- 15A