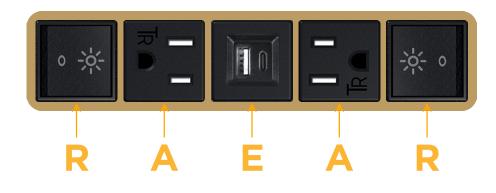

# Module/Port Options:

- A Tamper Resistant AC Receptacle
- E USB-A & USB-C (20W)
- M Double USB-A (Fast Charging Ports 18W)
- H HDMI
- 6 CAT 6
- 12 RJ 12
- X Switched AC
- Y 3-Way Switch (Low Voltage)
- V USB-C (45W High Speed Charging Port)
- S USB-C (25W High Speed Charging Port)
- R Switched AC (Rocker Switch)
- D Dimmer Switch