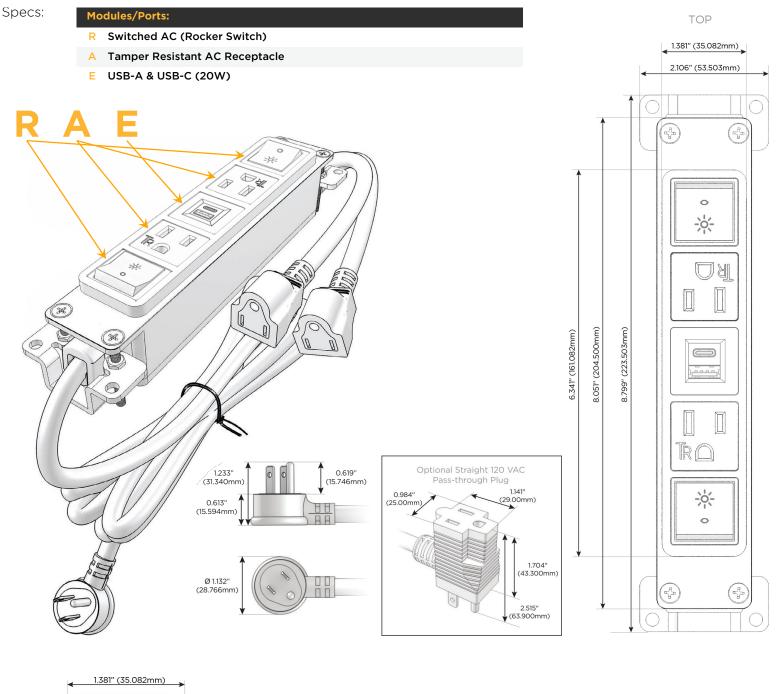

# Module/Port Options:

- A Tamper Resistant AC Receptacle
- E USB-A & USB-C (20W)
- M Double USB-A (Fast Charging Ports 18W)
- H HDMI
- 6 CAT 6
- 12 RJ 12
- X Switched AC
- Y 3-Way Switch (Low Voltage)
- V USB-C (45W High Speed Charging Port)
- S USB-C (25W High Speed Charging Port)
- R Switched AC (Rocker Switch)
- D Dimmer Switch

### Plug:

Supplied with Low Profile Flat 45° Angle 120 VAC Plug

**Optional Standard Straight 120 VAC Plug** 

Optional Straight 120 VAC Pass-through Plug

- CLEAN, COMPACT DESIGN
- STREAMLINED
- LOW PROFILE
- SIDE-EXITING CORDS
- PLUG & PLAY
- 6' AC CORD & PLUG (FLAT PLUG STANDARD)
- CUSTOMIZABLE CONFIGURATIONS AND FINISHES
- UL LISTED FOR MOUNTING IN FURNITURE
- 15A