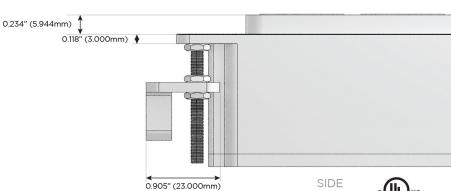

AC
- Y 3-Way Switch (Low Voltage)
- V USB-C (45W High Speed Charging Port)
- S USB-C (25W High Speed Charging Port)
- R Switched AC (Rocker Switch)
- D Dimmer Switch

#### Plug:

Supplied with Low Profile Flat 45° Angle 120 VAC Plug

Optional Standard Straight 120 VAC Plug

Optional Straight 120 VAC Pass-through Plug

- CLEAN, COMPACT DESIGN
- STREAMLINED
- LOW PROFILE
- SIDE-EXITING CORDS
- PLUG & PLAY
- 6' AC CORD & PLUG (FLAT PLUG STANDARD)
- CUSTOMIZABLE CONFIGURATIONS AND FINISHES
- UL LISTED FOR MOUNTING IN FURNITURE
- 15A





## AC POWER & DATA CONNECTIVITY SOLUTION

M-POWER-5T-RAEAR-BZ5AB



 $\bigtriangledown$ 

Mormax Company, Inc. 8 Westchester Plaza Elmsford, NY 10523

C 914-699-0101 sales@mormax.com mormax.com



1.606" (40.800mm) 1.840" (46.744mm) END [

1.555" (39.503mm)



© 2024 Metro Light & Power, LLC. All rights reserved. US Patent No(s) 10,841,990; 10,847,959; other Patents Pending Metro Light & Power, LLC | 11 Smith St Englewood, NJ 07631 | T: 201-416-4160 | F: 208-979-4613 | info@metrolightandpower.com | www.metrolightandpower.com

SIDE