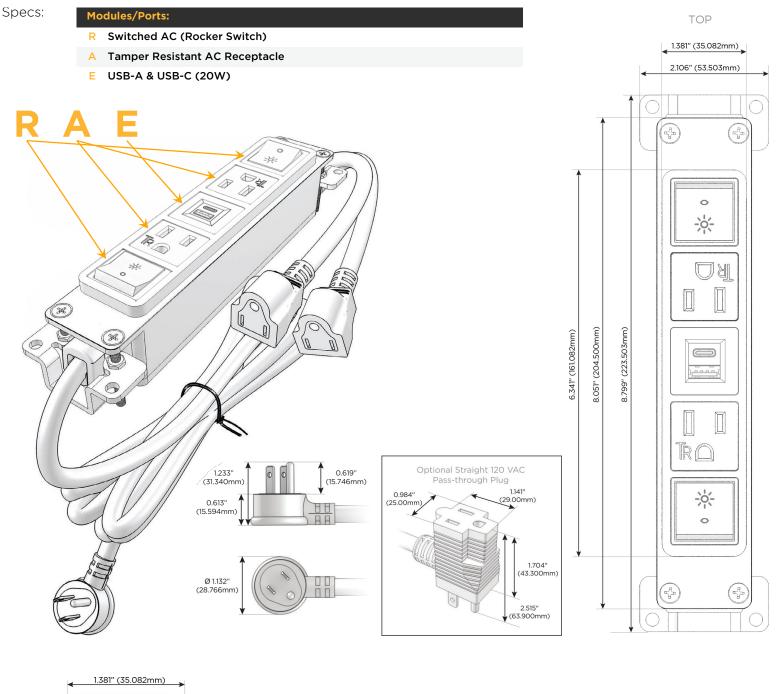

# Module/Port Options:

- A Tamper Resistant AC Receptacle
- E USB-A & USB-C (20W)
- M Double USB-A (Fast Charging Ports 18W)
- H HDMI
- 6 CAT 6
- 12 RJ 12
- X Switched AC
- Y 3-Way Switch (Low Voltage)
- V USB-C (45W High Speed Charging Port)
- S USB-C (25W High Speed Charging Port)
- R Switched AC (Rocker Switch)
- D Dimmer Switch

#### Plug:

Supplied with Low Profile Flat 45° Angle 120 VAC Plug

Optional Standard Straight 120 VAC Plug

Optional Straight 120 VAC Pass-through Plug

- CLEAN, COMPACT DESIGN
- STREAMLINED
- LOW PROFILE
- SIDE-EXITING CORDS
- PLUG & PLAY
- 6' AC CORD & PLUG (FLAT PLUG STANDARD)
- CUSTOMIZABLE CONFIGURATIONS AND FINISHES
- UL LISTED FOR MOUNTING IN FURNITURE
- 15A

## AC POWER & DATA CONNECTIVITY SOLUTION

M-POWER-5T-RAEAR-BZ5AB

 $\bigtriangledown$ 

Mormax Company, Inc. 8 Westchester Plaza Elmsford, NY 10523

C 914-699-0101 sales@mormax.com mormax.com

1.606" (40.800mm) 1.840" (46.744mm) END [