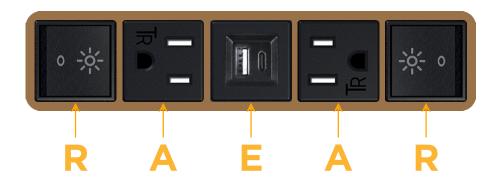

# Module/Port Options:

- A Tamper Resistant AC Receptacle
- E USB-A & USB-C (20W)
- M Double USB-A (Fast Charging Ports 18W)
- H HDMI
- 6 CAT 6
- 12 RJ 12
- X Switched AC
- Y 3-Way Switch (Low Voltage)
- V USB-C (45W High Speed Charging Port)
- S USB-C (25W High Speed Charging Port)
- R Switched AC (Rocker Switch)
- D Dimmer Switch