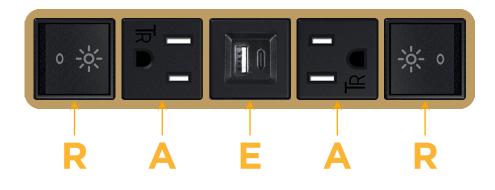

# Module/Port Options:

- A Tamper Resistant AC Receptacle
- E USB-A & USB-C (20W)
- M Double USB-A (Fast Charging Ports 18W)
- H HDMI
- 6 CAT 6
- 12 RJ 12
- X Switched AC
- Y 3-Way Switch (Low Voltage)
- V USB-C (45W High Speed Charging Port)
- S USB-C (25W High Speed Charging Port)
- R Switched AC (Rocker Switch)
- D Dimmer Switch