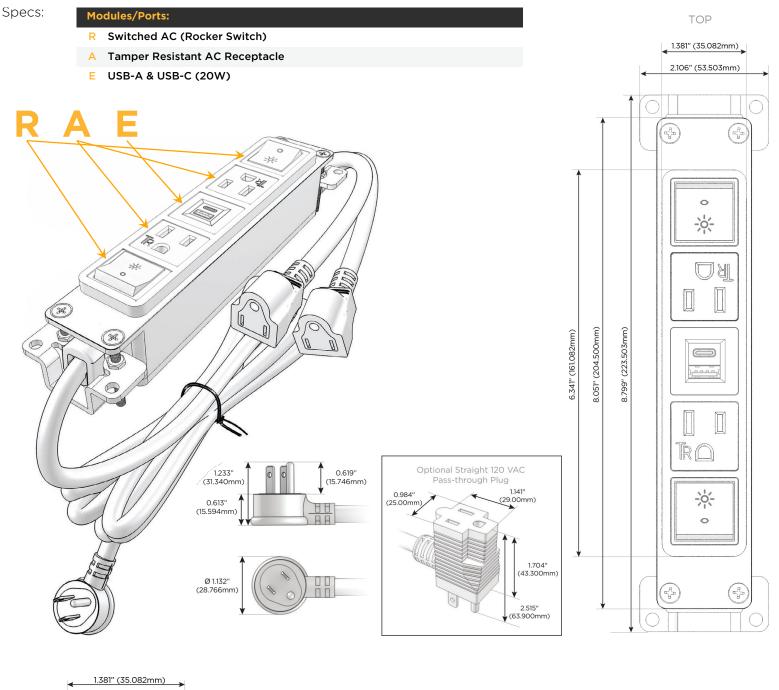

# Module/Port Options:

- A Tamper Resistant AC Receptacle
- E USB-A & USB-C (20W)
- M Double USB-A (Fast Charging Ports 18W)
- H HDMI
- 6 CAT 6
- 12 RJ 12
- X Switched AC
- Y 3-Way Switch (Low Voltage)
- V USB-C (45W High Speed Charging Port)
- S USB-C (25W High Speed Charging Port)
- R Switched AC (Rocker Switch)
- D Dimmer Switch

#### Plug:

Supplied with Low Profile Flat 45° Angle 120 VAC Plug

**Optional Standard Straight 120 VAC Plug** 

Optional Straight 120 VAC Pass-through Plug

- CLEAN, COMPACT DESIGN
- STREAMLINED
- LOW PROFILE
- SIDE-EXITING CORDS
- PLUG & PLAY
- 6' AC CORD & PLUG (FLAT PLUG STANDARD)
- CUSTOMIZABLE CONFIGURATIONS AND FINISHES
- UL LISTED FOR MOUNTING IN FURNITURE
- 15A