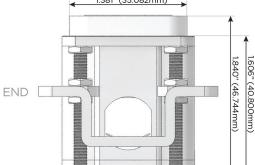

1.555" (39.503mm)

SIDE 0.905" (23.000mm) ٧L

© 2024 Metro Light & Power, LLC. All rights reserved. US Patent No(s) 10,841,990; 10,847,959; other Patents Pending Metro Light & Power, LLC | 11 Smith St Englewood, NJ 07631 | T: 201-416-4160 | F: 208-979-4613 | info@metrolightandpower.com | www.metrolightandpower.com