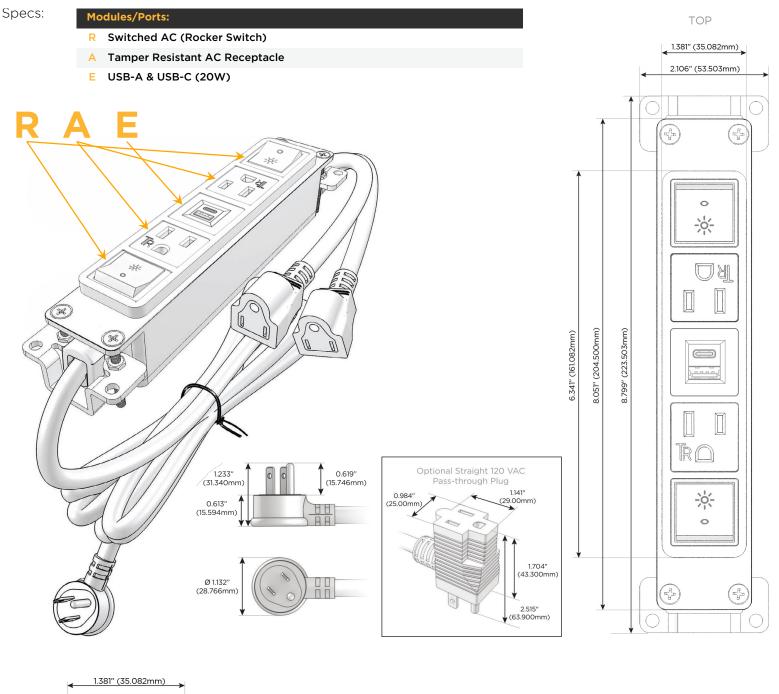

## Module/Port Options:

- A Tamper Resistant AC Receptacle
- E USB-A & USB-C (20W)
- M Double USB-A (Fast Charging Ports 18W)
- H HDMI
- 6 CAT 6
- 12 RJ 12
- X Switched AC
- Y 3-Way Switch (Low Voltage)
- V USB-C (45W High Speed Charging Port)
- S USB-C (25W High Speed Charging Port)
- R Switched AC (Rocker Switch)
- D Dimmer Switch

#### Plug:

Supplied with Low Profile Flat 45° Angle 120 VAC Plug

Optional Standard Straight 120 VAC Plug

Optional Straight 120 VAC Pass-through Plug

- CLEAN, COMPACT DESIGN
- STREAMLINED
- LOW PROFILE
- SIDE-EXITING CORDS
- PLUG & PLAY
- 6' AC CORD & PLUG (FLAT PLUG STANDARD)
- CUSTOMIZABLE CONFIGURATIONS AND FINISHES
- UL LISTED FOR MOUNTING IN FURNITURE
- 15A