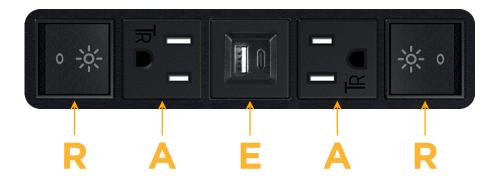

## Module/Port Options:

- A Tamper Resistant AC Receptacle
- E USB-A & USB-C (20W)
- M Double USB-A (Fast Charging Ports 18W)
- H HDMI
- 6 CAT 6
- 12 RJ 12
- X Switched AC
- Y 3-Way Switch (Low Voltage)
- V USB-C (45W High Speed Charging Port)
- S USB-C (25W High Speed Charging Port)
- R Switched AC (Rocker Switch)
- D Dimmer Switch