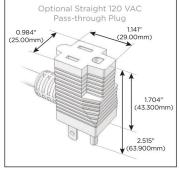

#### Plug:

Supplied with Low Profile Flat 45° Angle 120 VAC Plug

Optional Standard Straight 120 VAC Plug

Optional Straight 120 VAC Pass-through Plug

- · CLEAN, COMPACT DESIGN
- **STREAMLINED**
- **LOW PROFILE**
- SIDE-EXITING CORDS
- **PLUG & PLAY**
- 6' AC CORD & PLUG (FLAT PLUG STANDARD)
- **CUSTOMIZABLE CONFIGURATIONS AND FINISHES**
- **UL LISTED FOR MOUNTING IN FURNITURE**
- 15A