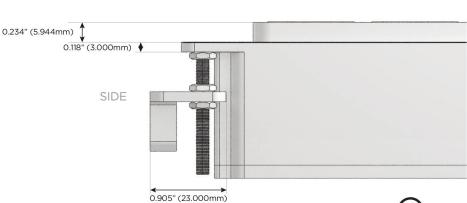

## AC POWER & DATA CONNECTIVITY SOLUTION

Modules/Ports:

Tamper Resistant AC Receptacle

Double USB-A (Fast Charging Ports - 18W) USB-C (25W High Speed Charging Port)

M-POWER-5T-AMSYX-WB(2)

Specs: