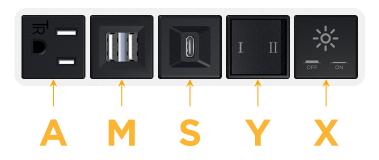

# **Module/Port Options:**

- **Tamper Resistant AC Receptacle**
- **USB-A & USB-C (20W)**
- Double USB-A (Fast Charging Ports 18W)
- **HDMI**
- CAT 6 6
- 12 RJ 12
- Switched AC
- 3-Way Switch (Low Voltage)
- USB-C (45W High Speed Charging Port)
- USB-C (25W High Speed Charging Port)
- Switched AC (Rocker Switch)
- **Dimmer Switch**

## AC POWER & DATA CONNECTIVITY SOLUTION

Modules/Ports:

Tamper Resistant AC Receptacle

Double USB-A (Fast Charging Ports - 18W) USB-C (25W High Speed Charging Port)

M-POWER-5T-AMSYX-WB(2)

Specs: