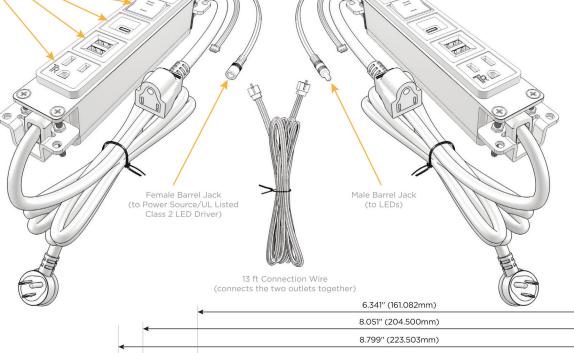

UL LISTED AND APPROVED FOR USE ONLY WITH METRO LIGHT & POWER'S UL LISTED LEDS & CLASS 2 UL LISTED LED DRIVERS