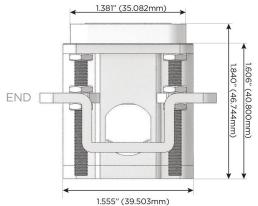

## AC POWER & DATA CONNECTIVITY SOLUTION

Modules/Ports:

Tamper Resistant AC Receptacle

Double USB-A (Fast Charging Ports - 18W) USB-C (25W High Speed Charging Port)

M-POWER-5T-AMSYX-WB(2)

Specs: