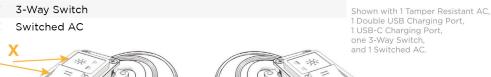

# **Module/Port Options:**

- **Tamper Resistant AC Receptacle**
- **USB-A & USB-C (20W)**
- Double USB-A (Fast Charging Ports 18W)
- **HDMI**
- CAT 6 6
- 12 RJ 12
- Switched AC
- 3-Way Switch (Low Voltage)
- USB-C (45W High Speed Charging Port)
- USB-C (25W High Speed Charging Port)
- Switched AC (Rocker Switch)
- **Dimmer Switch**