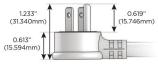

#### Plug:

Supplied with Low Profile Flat 45° Angle 120 VAC Plug

Optional Standard Straight 120 VAC Plug

Optional Straight 120 VAC Pass-through Plug

- · CLEAN, COMPACT DESIGN
- **STREAMLINED**
- **LOW PROFILE**
- SIDE-EXITING CORDS
- **PLUG & PLAY**
- 6' AC CORD & PLUG (FLAT PLUG STANDARD)
- **CUSTOMIZABLE CONFIGURATIONS AND FINISHES**
- **UL LISTED FOR MOUNTING IN FURNITURE**
- 15A