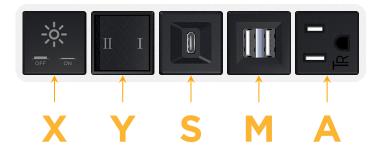

# **Module/Port Options:**

- **Tamper Resistant AC Receptacle**
- **USB-A & USB-C (20W)**
- Double USB-A (Fast Charging Ports 18W)
- **HDMI**
- CAT 6 6
- 12 RJ 12
- Switched AC
- 3-Way Switch (Low Voltage)
- USB-C (45W High Speed Charging Port)
- USB-C (25W High Speed Charging Port)
- Switched AC (Rocker Switch)
- **Dimmer Switch**

## AC POWER & DATA CONNECTIVITY SOLUTION

Modules/Ports:

Tamper Resistant AC Receptacle

Double USB-A (Fast Charging Ports - 18W) USB-C (25W High Speed Charging Port)

M-POWER-5T-AMSYX-WB(2)

Specs: