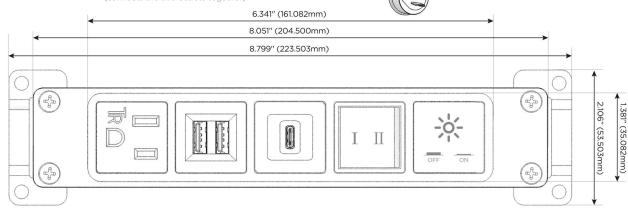

# **Module/Port Options:**

- **Tamper Resistant AC Receptacle**
- **USB-A & USB-C (20W)**
- Double USB-A (Fast Charging Ports 18W)
- **HDMI**
- CAT 6 6
- 12 RJ 12
- Switched AC
- 3-Way Switch (Low Voltage)
- USB-C (45W High Speed Charging Port)
- USB-C (25W High Speed Charging Port)
- Switched AC (Rocker Switch)
- **Dimmer Switch**

## AC POWER & DATA CONNECTIVITY SOLUTION

Modules/Ports:

Tamper Resistant AC Receptacle

Double USB-A (Fast Charging Ports - 18W) USB-C (25W High Speed Charging Port)

M-POWER-5T-AMSYX-WB(2)

Specs: